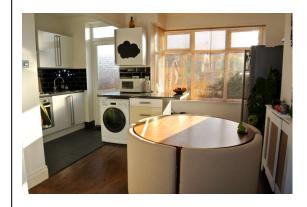

Kitchen/Diner - 16'0" (4.88m) Max x 13'8" (4.17m) Max

Double glazed entrance door and window to rear, radiator, modern fitted kitchen with a range of wall and base units and complementary work surface over, built-in oven, gas hob with extractor hood over, space for washing machine, wall and floor tiling in kitchen area, solid wood flooring in dining area.