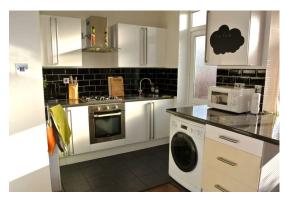

Kitchen/Diner - 16'0" (4.88m) Max x 13'8" (4.17m) Max

Double glazed entrance door and window to rear, radiator, modern fitted kitchen with a range of wall and base units and complementary work surface over, built-in oven, gas hob with extractor hood over, space for washing machine, wall and floor tiling in kitchen area, solid wood flooring in dining area.