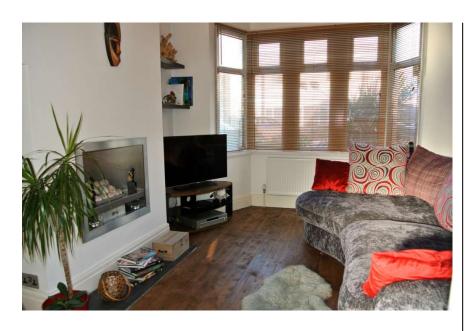

### **Entrance Hall**

Double glazed entrance door and windows to front, meter cupboard, radiator, coved ceiling, solid wood flooring.

Lounge - 12'10" (3.91m) Into Bay x 10'6" (3.2m)

Double glazed bay window to front, radiator, feature fireplace with gas fire, television and telephone points, coved ceiling, solid wood flooring.