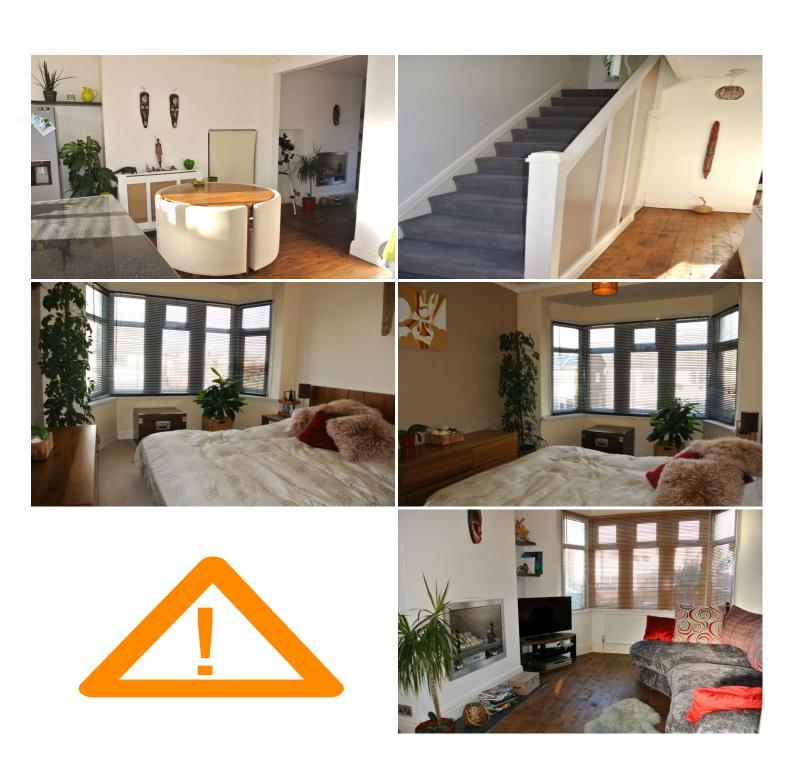

### **Entrance Hall**

Double glazed entrance door and windows to front, meter cupboard, radiator, coved ceiling, solid wood flooring.

Lounge - 12'10" (3.91m) Into Bay x 10'6" (3.2m)

Double glazed bay window to front, radiator, feature fireplace with gas fire, television and telephone points, coved ceiling, solid wood flooring.

### Landing

Double glazed window to side, carpet, access to all first floor rooms and loft room.

Bedroom One - 13'5" (4.09m) Into Bay x 9'8" (2.95m)

Double glazed bay window to front, radiator, television point, coved ceiling, carpet.

Bedroom Two - 10'9" (3.28m) Into Bay x 9'7" (2.92m)

Double glazed window to rear, radiator, coved ceiling, built-in wardrobe, carpet.

Bedroom Three - 6'8" (2.03m) x 6'0" (1.83m)

Double glazed window to front, radiator, carpet.

#### Loft Room

Access via staircase on 1st floor landing, double glazed window to side, skylight window, television point, carpet.