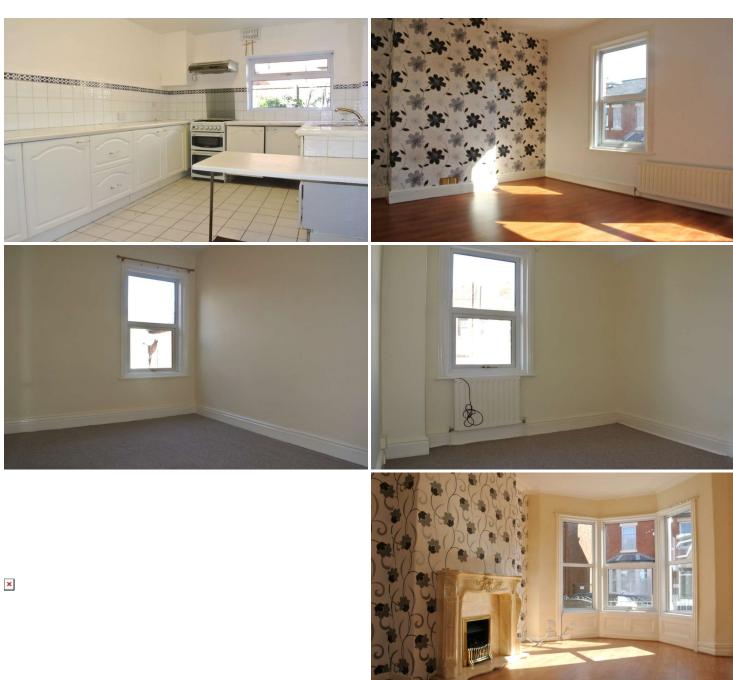

## Lounge - 14'5" (4.39m) Into Bay x 11'0" (3.35m)

Double glazed bay window to front, feature fireplace with inset living flame gas fire, telephone and television points, cornice ceiling, wood laminate flooring.

### Dining Room - 14'0" (4.27m) x 11'7" (3.53m)

Double glazed window to rear, radiator, telephone point, wood laminate flooring.

## Kitchen/Breakfast Room - 16'1" (4.9m) x 9'4" (2.84m)

Double glazed door to side, double glazed windows to side and rear, fitted with a range of wall and base units with ample work surface over and breakfast bar, single bowl sink unit with mixer tap, cooker, spaces for washing machine and fridge/freezer, wall and floor tiling.