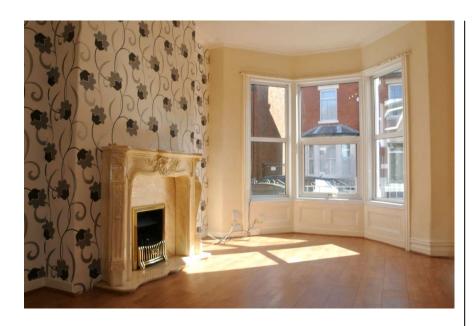

## Lounge - 14'5" (4.39m) Into Bay x 11'0" (3.35m)

Double glazed bay window to front, feature fireplace with inset living flame gas fire, telephone and television points, cornice ceiling, wood laminate flooring.