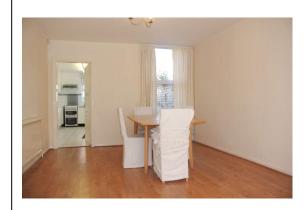

### Dining Room - 14'0" (4.27m) x 11'7" (3.53m)

Double glazed window to rear, radiator, telephone point, wood laminate flooring.