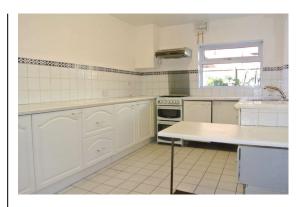

## Kitchen/Breakfast Room - 16'1" (4.9m) x 9'4" (2.84m)

Double glazed door to side, double glazed windows to side and rear, fitted with a range of wall and base units with ample work surface over and breakfast bar, single bowl sink unit with mixer tap, cooker, spaces for washing machine and fridge/freezer, wall and floor tiling.