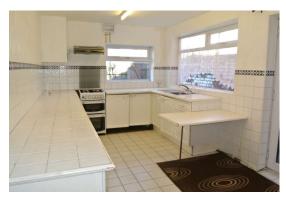

## Kitchen/Breakfast Room - 16'1" (4.9m) x 9'4" (2.84m)

Double glazed door to side, double glazed windows to side and rear, fitted with a range of wall and base units with ample work surface over and breakfast bar, single bowl sink unit with mixer tap, cooker, spaces for washing machine and fridge/freezer, wall and floor tiling.