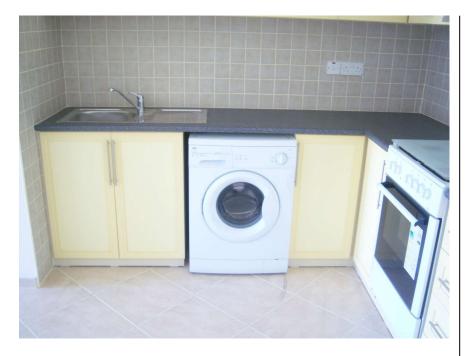

## **Property Features**

Accommodation briefly comprises of the following:

Open Plan Lounge/Diner/Kitchen Patio door to side leading to balcony, 2 ceiling lights, air conditioner unit. Kitchen area comprises of fitted base and eye level units incorporating sink with mixer tap, all white goods, tiled floor Master Bedroom Window to rear, ceiling light, fitted wardrobes and tiled floor. Bedroom 2 Window to side, ceiling light, fitted wardrobe and tiled floor. Family Bathroom Window to rear, ceramic tiled walls, bath/shower combination with mixer tap. W.C, pedestal wash hand basin with mixer tap, tiled floor Outside Communal areas housing 2 communal swimming pools with mature trees and shrubs, ample terracing and paved parking.