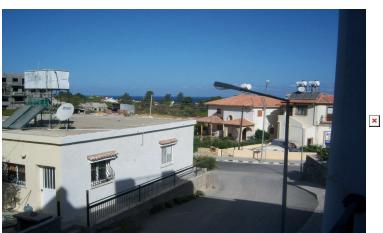

## **Property Features**

Accommodation briefly comprises of the following:

Open Plan Lounge/Diner/Kitchen Patio door to side leading to balcony, 2 ceiling lights, air conditioner unit. Kitchen area comprises of fitted base and eye level units incorporating sink with mixer tap, all white goods, tiled floor Master Bedroom Window to rear, ceiling light, fitted wardrobes and tiled floor. Bedroom 2 Window to side, ceiling light, fitted wardrobe and tiled floor. Family Bathroom Window to rear, ceramic tiled walls, bath/shower combination with mixer tap. W.C, pedestal wash hand basin with mixer tap, tiled floor Outside Communal areas housing 2 communal swimming pools with mature trees and shrubs, ample terracing and paved parking.