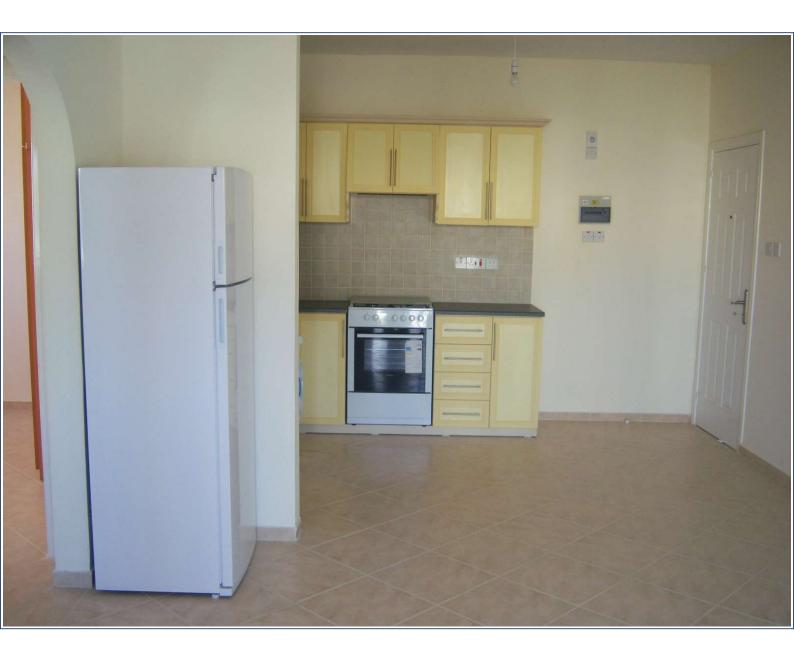

## **Property Features**

Accommodation briefly comprises of the following:

Open Plan Lounge/Diner/Kitchen Patio door to side leading to balcony, 2 ceiling lights, air conditioner unit. Kitchen area comprises of fitted base and eye level units incorporating sink with mixer tap, all white goods, tiled floor Master Bedroom Window to rear, ceiling light, fitted wardrobes and tiled floor. Bedroom 2 Window to side, ceiling light, fitted wardrobe and tiled floor. Family Bathroom Window to rear, ceramic tiled walls, bath/shower combination with mixer tap. W.C, pedestal wash hand basin with mixer tap, tiled floor Outside Communal areas housing 2 communal swimming pools with mature trees and shrubs, ample terracing and paved parking.