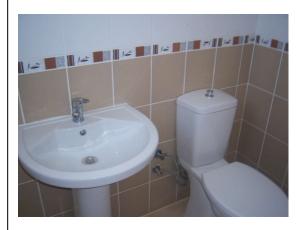

## **Property Features**

Accommodation briefly comprises of the following:

Open Plan Lounge/Diner/Kitchen Patio door to side leading to balcony, 2 ceiling lights, air conditioner unit. Kitchen area comprises of fitted base and eye level units incorporating sink with mixer tap, all white goods, tiled floor Master Bedroom Window to rear, ceiling light, fitted wardrobes and tiled floor. Bedroom 2 Window to side, ceiling light, fitted wardrobe and tiled floor. Family Bathroom Window to rear, ceramic tiled walls, bath/shower combination with mixer tap. W.C, pedestal wash hand basin with mixer tap, tiled floor Outside Communal areas housing 2 communal swimming pools with mature trees and shrubs, ample terracing and paved parking.