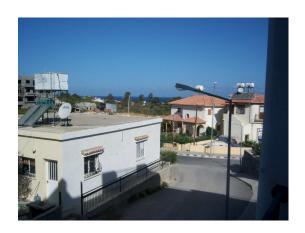

## **Property Features**

Accommodation briefly comprises of the following:

Open Plan Lounge/Diner/Kitchen Patio door to side leading to balcony, 2 ceiling lights, air conditioner unit. Kitchen area comprises of fitted base and eye level units incorporating sink with mixer tap, all white goods, tiled floor Master Bedroom Window to rear, ceiling light, fitted wardrobes and tiled floor. Bedroom 2 Window to side, ceiling light, fitted wardrobe and tiled floor. Family Bathroom Window to rear, ceramic tiled walls, bath/shower combination with mixer tap. W.C, pedestal wash hand basin with mixer tap, tiled floor Outside Communal areas housing 2 communal swimming pools with mature trees and shrubs, ample terracing and paved parking.