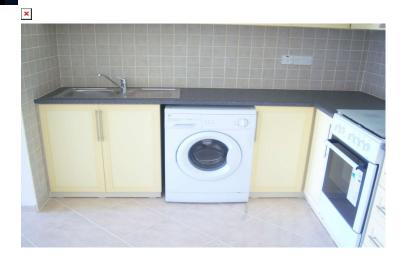

## **Property Features**

Accommodation briefly comprises of the following:

Open Plan Lounge/Diner/Kitchen Patio door to side leading to balcony, 2 ceiling lights, air conditioner unit. Kitchen area comprises of fitted base and eye level units incorporating sink with mixer tap, all white goods, tiled floor Master Bedroom Window to rear, ceiling light, fitted wardrobes and tiled floor. Bedroom 2 Window to side, ceiling light, fitted wardrobe and tiled floor. Family Bathroom Window to rear, ceramic tiled walls, bath/shower combination with mixer tap. W.C, pedestal wash hand basin with mixer tap, tiled floor Outside Communal areas housing 2 communal swimming pools with mature trees and shrubs, ample terracing and paved parking.