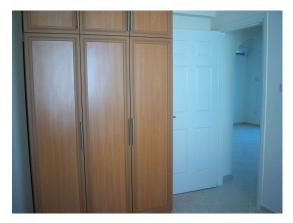

## **Property Features**

Accommodation briefly comprises of the following:

Open Plan Lounge/Diner/Kitchen Patio door to side leading to balcony, 2 ceiling lights, air conditioner unit. Kitchen area comprises of fitted base and eye level units incorporating sink with mixer tap, all white goods, tiled floor Master Bedroom Window to rear, ceiling light, fitted wardrobes and tiled floor. Bedroom 2 Window to side, ceiling light, fitted wardrobe and tiled floor. Family Bathroom Window to rear, ceramic tiled walls, bath/shower combination with mixer tap. W.C, pedestal wash hand basin with mixer tap, tiled floor Outside Communal areas housing 2 communal swimming pools with mature trees and shrubs, ample terracing and paved parking.