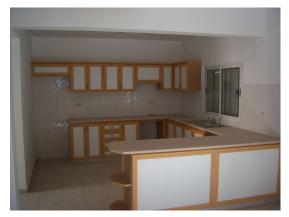

Contact: Mark Gladwin

Unwin Estates info@unwinestates.com Tel: (0)207 1936 709

Asking Price: £350

Accommodation briefly comprises of the following:

Open Plan Lounge/Diner Triple aspect with patio doors leading to front and rear terraces, wooden ceiling, air conditioning unit, shutters to all windows and doors, wall lights, corner fire place and tiled flooring. Kitchen Single aspect with double window, ceiling light, extensive range of eye and base level units with fitted white goods, stainless steel sink with mixer tap, breakfast bar and tiled flooring. Ground Floor Bedroom 1 Dual aspect, ceiling light, air conditioning unit fitted wardrobes, 2 double windows with fitted shutters and tiled flooring. Ground Floor Bedroom 2 Single aspect, ceiling light, air conditioning unit, fitted wardrobes, double window with fitted shutters and tiled flooring. Family Bathroom Single window, bath/shower combination, wall light, wash basin, WC plus tiled walls and flooring. Master Bedroom Dual aspect with patio door onto terrace, wooden ceiling, air conditioning unit, wall light, double window with fitted shutters, fitted wardrobes and tiled flooring. En-Suite - Window to rear, corner shower, wall light, wash basin, WC and tiled walls and flooring. Outside Large garden, private swimming pool, external terrace areas, outside staircase up to roof terrace with wooden pergola and mountain views.