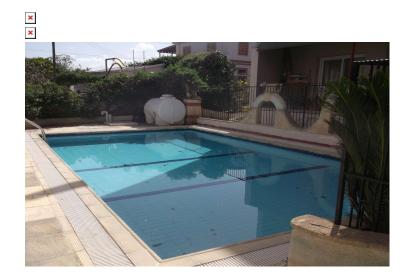

## Accommodation with approximate room sizes comprise of the following:Lounge -14'10" x 10'2" Aspect to front, patio doors to balcony, air conditioning unit, tiled floor, arch to kitchen.Kitchen - 11'3" x 8'10" Window to rear, eye and base level fitted kitchen units incorporating stainless steel sink with mixer tap, ceramic tiled splash backs, hob, oven, overhead extractor fan, fridge freezer, washing machine, tiled floor. Inner Hallway Leading to bedrooms and family bathroom, tiled floor.Master Bedroom - 10'9" x 9'0" Aspect to rear, patio door to balcony, air conditioning unit, range of fitted wardrobes, tiled floor. Master Bedroom En-Suite Window to side, ceramic tiled walls, walk in shower with shower head and mixer tap, pedestal wash hand basin, low level WC, tiled floor.Bedroom 2 - 9'2" x 9'0" Dual aspect with windows to side and rear, patio door to balcony, air conditioning unit, range of fitted wardrobes, tiled floor. Family Bathroom Window to side, ceramic tiled walls, walk in shower with shower head and mixer tap, pedestal wash hand basin, low level WC, tiled floor. Outside Block paved pathways, communal pool, mature shrubs, allocated parking.