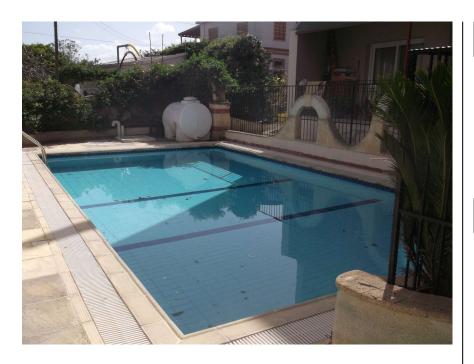

## Accommodation with approximate room sizes comprise of the following:Lounge -14'10" x 10'2" Aspect to front, patio doors to balcony, air conditioning unit, tiled floor, arch to kitchen.Kitchen - 11'3" x 8'10" Window to rear, eye and base level fitted kitchen units incorporating stainless steel sink with mixer tap, ceramic tiled splash backs, hob, oven, overhead extractor fan, fridge freezer, washing machine, tiled floor. Inner Hallway Leading to bedrooms and family bathroom, tiled floor.Master Bedroom - 10'9" x 9'0" Aspect to rear, patio door to balcony, air conditioning unit, range of fitted wardrobes, tiled floor. Master Bedroom En-Suite Window to side, ceramic tiled walls, walk in shower with shower head and mixer tap, pedestal wash hand basin, low level WC, tiled floor.Bedroom 2 - 9'2" x 9'0" Dual aspect with windows to side and rear, patio door to balcony, air conditioning unit, range of fitted wardrobes, tiled floor. Family Bathroom Window to side, ceramic tiled walls, walk in shower with shower head and mixer tap, pedestal wash hand basin, low level WC, tiled floor. Outside Block paved pathways, communal pool, mature shrubs, allocated parking.