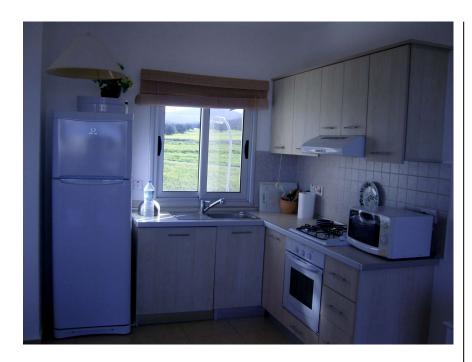

## **Property Features**

Accommodation with approximate room sizes comprise of the following:Open Plan Lounge/Diner/Kitchen - 18'5" x 14'3" Patio doors with fly screens leading to large balcony, ceiling fan, air conditioning unit, base and eye level fitted kitchen units incorporating stainless steel sink with mixer tap, ceramic tiled splash backs, oven, hob with overhead extractor fan, tiled floor.Inner Hallway Recessed alcove with washing machine, tiled floor.Master Bedroom - 11'8" x 10'9" Patio doors with fly screens leading to large balcony, ceiling fan, air conditioning unit, range of fitted wardrobes, tiled floor.Family Bathroom Window to side, ceramic tiled walls, bath with fitted shower screen and overhead shower and mixer tap, pedestal wash hand basin with mixer tap, low level WC, tiled floor.Outside Private grounds, allocated parking, block paved pathways, 3 communal swimming pools, and gated access to sandy beach.