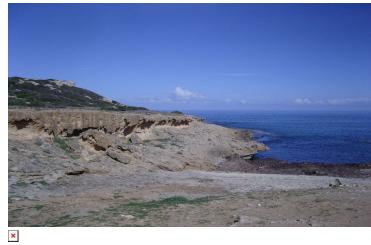

## **Property Features**

Accommodation with approximate room sizes comprise of the following:Open Plan Lounge/Diner/Kitchen - 18'5" x 14'3" Patio doors with fly screens leading to large balcony, ceiling fan, air conditioning unit, base and eye level fitted kitchen units incorporating stainless steel sink with mixer tap, ceramic tiled splash backs, oven, hob with overhead extractor fan, tiled floor.Inner Hallway Recessed alcove with washing machine, tiled floor.Master Bedroom - 11'8" x 10'9" Patio doors with fly screens leading to large balcony, ceiling fan, air conditioning unit, range of fitted wardrobes, tiled floor.Family Bathroom Window to side, ceramic tiled walls, bath with fitted shower screen and overhead shower and mixer tap, pedestal wash hand basin with mixer tap, low level WC, tiled floor.Outside Private grounds, allocated parking, block paved pathways, 3 communal swimming pools, and gated access to sandy beach.