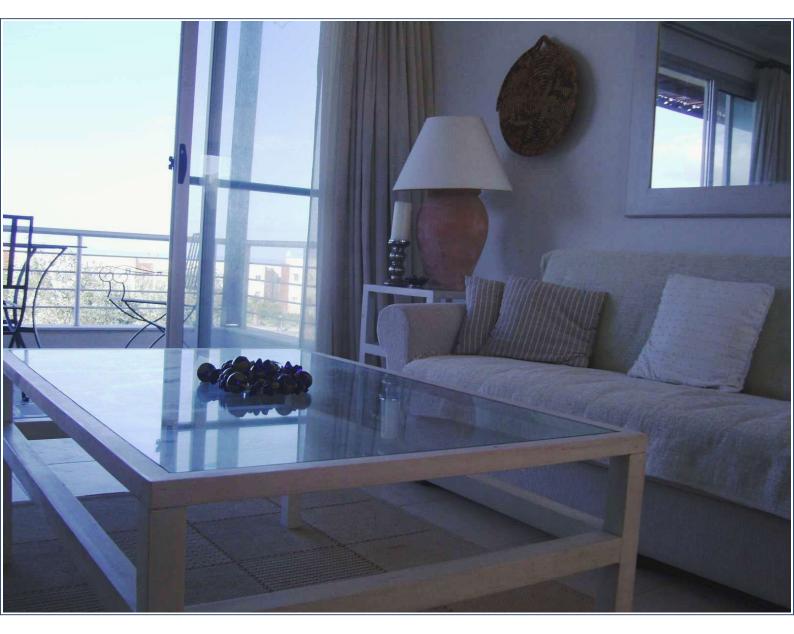

## **Property Features**

Accommodation with approximate room sizes comprise of the following:Open Plan Lounge/Diner/Kitchen - 18'5" x 14'3" Patio doors with fly screens leading to large balcony, ceiling fan, air conditioning unit, base and eye level fitted kitchen units incorporating stainless steel sink with mixer tap, ceramic tiled splash backs, oven, hob with overhead extractor fan, tiled floor.Inner Hallway Recessed alcove with washing machine, tiled floor.Master Bedroom - 11'8" x 10'9" Patio doors with fly screens leading to large balcony, ceiling fan, air conditioning unit, range of fitted wardrobes, tiled floor.Family Bathroom Window to side, ceramic tiled walls, bath with fitted shower screen and overhead shower and mixer tap, pedestal wash hand basin with mixer tap, low level WC, tiled floor.Outside Private grounds, allocated parking, block paved pathways, 3 communal swimming pools, and gated access to sandy beach.