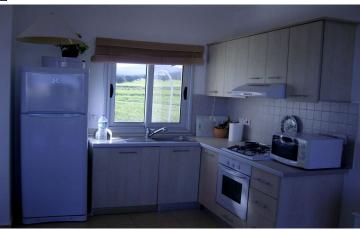

## **Property Features**

Accommodation with approximate room sizes comprise of the following:Open Plan Lounge/Diner/Kitchen - 18'5" x 14'3" Patio doors with fly screens leading to large balcony, ceiling fan, air conditioning unit, base and eye level fitted kitchen units incorporating stainless steel sink with mixer tap, ceramic tiled splash backs, oven, hob with overhead extractor fan, tiled floor.Inner Hallway Recessed alcove with washing machine, tiled floor.Master Bedroom - 11'8" x 10'9" Patio doors with fly screens leading to large balcony, ceiling fan, air conditioning unit, range of fitted wardrobes, tiled floor.Family Bathroom Window to side, ceramic tiled walls, bath with fitted shower screen and overhead shower and mixer tap, pedestal wash hand basin with mixer tap, low level WC, tiled floor.Outside Private grounds, allocated parking, block paved pathways, 3 communal swimming pools, and gated access to sandy beach.