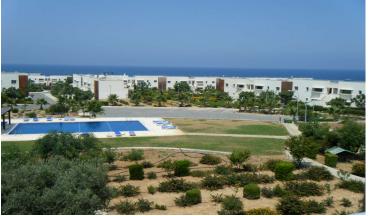

## **Property Features**

Accommodation with approximate room sizes comprise of the following:Open Plan Lounge/Diner/Kitchen - 18'5" x 14'3" Patio doors with fly screens leading to large balcony, ceiling fan, air conditioning unit, base and eye level fitted kitchen units incorporating stainless steel sink with mixer tap, ceramic tiled splash backs, oven, hob with overhead extractor fan, tiled floor.Inner Hallway Recessed alcove with washing machine, tiled floor.Master Bedroom - 11'8" x 10'9" Patio doors with fly screens leading to large balcony, ceiling fan, air conditioning unit, range of fitted wardrobes, tiled floor.Family Bathroom Window to side, ceramic tiled walls, bath with fitted shower screen and overhead shower and mixer tap, pedestal wash hand basin with mixer tap, low level WC, tiled floor.Outside Private grounds, allocated parking, block paved pathways, 3 communal swimming pools, and gated access to sandy beach.