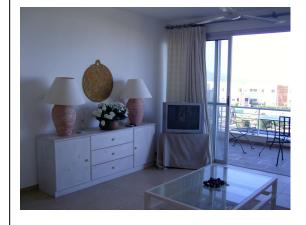

## **Property Features**

Accommodation with approximate room sizes comprise of the following:Open Plan Lounge/Diner/Kitchen - 18'5" x 14'3" Patio doors with fly screens leading to large balcony, ceiling fan, air conditioning unit, base and eye level fitted kitchen units incorporating stainless steel sink with mixer tap, ceramic tiled splash backs, oven, hob with overhead extractor fan, tiled floor.Inner Hallway Recessed alcove with washing machine, tiled floor.Master Bedroom - 11'8" x 10'9" Patio doors with fly screens leading to large balcony, ceiling fan, air conditioning unit, range of fitted wardrobes, tiled floor.Family Bathroom Window to side, ceramic tiled walls, bath with fitted shower screen and overhead shower and mixer tap, pedestal wash hand basin with mixer tap, low level WC, tiled floor.Outside Private grounds, allocated parking, block paved pathways, 3 communal swimming pools, and gated access to sandy beach.