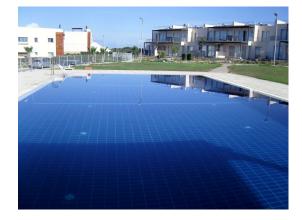

## **Property Features**

Accommodation with approximate room sizes comprise of the following:Open Plan Lounge/Diner/Kitchen - 18'5" x 14'3" Patio doors with fly screens leading to large balcony, ceiling fan, air conditioning unit, base and eye level fitted kitchen units incorporating stainless steel sink with mixer tap, ceramic tiled splash backs, oven, hob with overhead extractor fan, tiled floor.Inner Hallway Recessed alcove with washing machine, tiled floor.Master Bedroom - 11'8" x 10'9" Patio doors with fly screens leading to large balcony, ceiling fan, air conditioning unit, range of fitted wardrobes, tiled floor.Family Bathroom Window to side, ceramic tiled walls, bath with fitted shower screen and overhead shower and mixer tap, pedestal wash hand basin with mixer tap, low level WC, tiled floor.Outside Private grounds, allocated parking, block paved pathways, 3 communal swimming pools, and gated access to sandy beach.