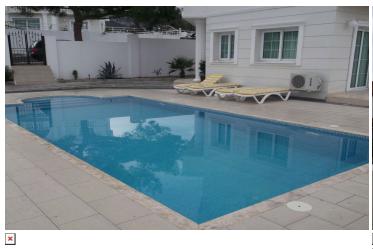

Bedroom 2 En-Suite Window to side, ceramic tiled walls, corner shower unit with mixer tap, pedestal wash hand basin with mixer tap, wall mounted mirror, WC, tiled floor.

Outside Ornate wrought iron gates leading to block paved driveway, landscaped

×

garden featuring working fountain and BBQ, swimming pool and outdoor excercise area incorporating weights apparatus.

Unwin Estates info@unwinestates.com (0)207 1936 709

×

×