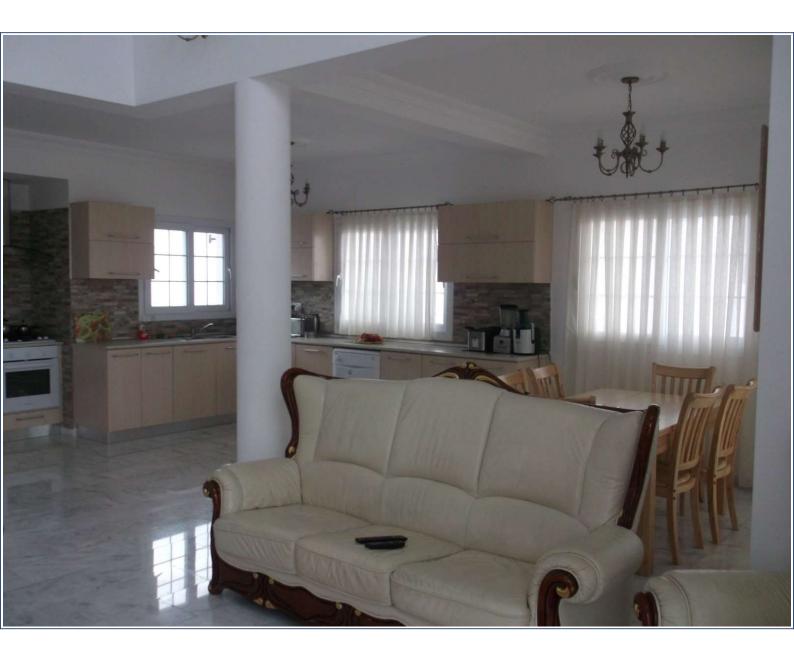

## **Property Features**

Accommodation briefly comprises of the following:

Open Plan Lounge/Diner/Kitchen Triple aspect with double patio doors leading onto rear terracing with patio furniture, chandelier, candelabra wall lights, AC unit, corner ornate electric fireplace, flat screen TV, 2 x 3 piece suites, pool table.Kitchen - Extensive range of base & eye level fitted units incorporating double stainless steel sink with mixer tap, ceramic tiled splash backs, fitted white goods including a dishwasher, dining table with 6 chairs, marble floor.