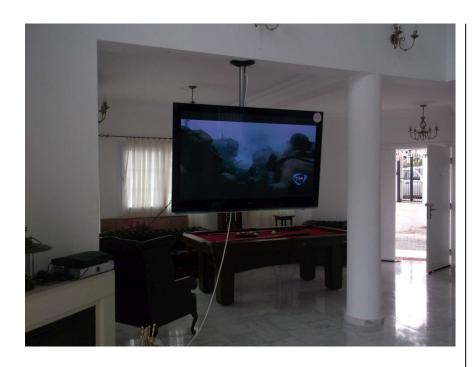

## **Property Features**

Accommodation briefly comprises of the following:

Open Plan Lounge/Diner/Kitchen Triple aspect with double patio doors leading onto rear terracing with patio furniture, chandelier, candelabra wall lights, AC unit, corner ornate electric fireplace, flat screen TV, 2 x 3 piece suites, pool table.Kitchen - Extensive range of base & eye level fitted units incorporating double stainless steel sink with mixer tap, ceramic tiled splash backs, fitted white goods including a dishwasher, dining table with 6 chairs, marble floor.