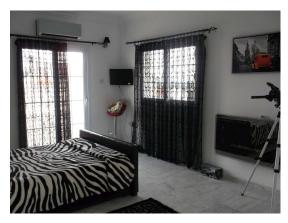

Downstairs Bathroom Window to side, ceramic tiled walls, corner shower unit with mixer tap, pedestal wash hand basin with mixer tap, wall mounted mirror, WC, tiled floor.

Master Bedroom Dual aspect with double patio doors leading onto large balcony, AC unit, fitted wardrobes, double bed, flat screen TV, marble floor.

Master Bedroom En-Suite Window to side, ceramic tiled walls, Jacuzzi/bath with overhead shower & mixer tap, pedestal wash hand basin with mixer tap, wall mounted mirro, WC, tiled floor.

Bedroom 2 Triple aspect with patio doors leading on to rear and front balconies, Fitted wardrobes, AC unit, electric wall heater, flat screen TV, double bed, marble floor.

Bedroom 2 En-Suite Window to side, ceramic tiled walls, corner shower unit with mixer tap, pedestal wash hand basin with mixer tap, wall mounted mirror, WC, tiled floor.

Outside Ornate wrought iron gates leading to block paved driveway, landscaped