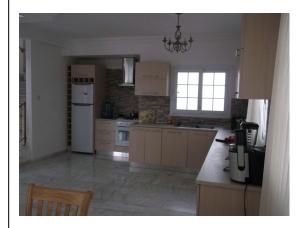

## **Property Features**

Accommodation briefly comprises of the following:

Open Plan Lounge/Diner/Kitchen Triple aspect with double patio doors leading onto rear terracing with patio furniture, chandelier, candelabra wall lights, AC unit, corner ornate electric fireplace, flat screen TV, 2 x 3 piece suites, pool table.Kitchen - Extensive range of base & eye level fitted units incorporating double stainless steel sink with mixer tap, ceramic tiled splash backs, fitted white goods including a dishwasher, dining table with 6 chairs, marble floor.