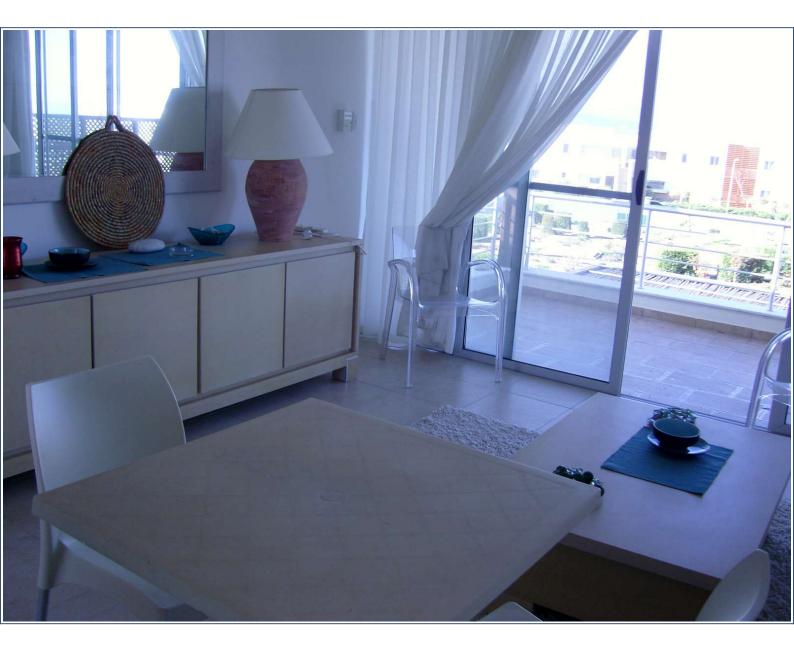

## Accommodation with approximate room sizes comprise of the following:Open Plan Lounge/Diner/Kitchen - 18'5" x 14'3" Patio doors with fly screens leading to large balcony, ceiling fan, air conditioning unit, base and eye level fitted kitchen units incorporating stainless steel sink with mixer tap, ceramic tiled splash backs, oven, hob with overhead extractor fan, tiled floor.Inner Hallway Recessed alcove with washing machine, tiled floor.Master Bedroom - 11'8" x 10'9" Patio doors with fly screens leading to large balcony, ceiling fan, air conditioning unit, range of fitted wardrobes, tiled floor.Family Bathroom Window to side, ceramic tiled walls, bath with fitted shower screen and overhead shower and mixer tap, pedestal wash hand basin with mixer tap, low level WC, tiled floor.Outside Private grounds, allocated parking block paved pathways, 3 communal swimming pools, gated access to sandy beach.