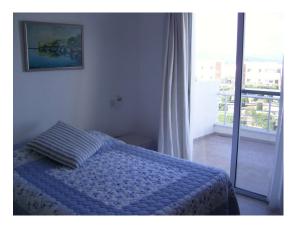

## Accommodation with approximate room sizes comprise of the following:Open Plan Lounge/Diner/Kitchen - 18'5" x 14'3" Patio doors with fly screens leading to large balcony, ceiling fan, air conditioning unit, base and eye level fitted kitchen units incorporating stainless steel sink with mixer tap, ceramic tiled splash backs, oven, hob with overhead extractor fan, tiled floor.Inner Hallway Recessed alcove with washing machine, tiled floor.Master Bedroom - 11'8" x 10'9" Patio doors with fly screens leading to large balcony, ceiling fan, air conditioning unit, range of fitted wardrobes, tiled floor.Family Bathroom Window to side, ceramic tiled walls, bath with fitted shower screen and overhead shower and mixer tap, pedestal wash hand basin with mixer tap, low level WC, tiled floor.Outside Private grounds, allocated parking block paved pathways, 3 communal swimming pools, gated access to sandy beach.