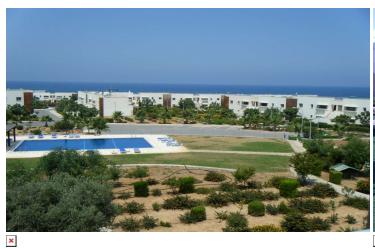

## Accommodation with approximate room sizes comprise of the following:Open Plan Lounge/Diner/Kitchen - 18'5" x 14'3" Patio doors with fly screens leading to large balcony, ceiling fan, air conditioning unit, base and eye level fitted kitchen units incorporating stainless steel sink with mixer tap, ceramic tiled splash backs, oven, hob with overhead extractor fan, tiled floor.Inner Hallway Recessed alcove with washing machine, tiled floor.Master Bedroom - 11'8" x 10'9" Patio doors with fly screens leading to large balcony, ceiling fan, air conditioning unit, range of fitted wardrobes, tiled floor.Family Bathroom Window to side, ceramic tiled walls, bath with fitted shower screen and overhead shower and mixer tap, pedestal wash hand basin with mixer tap, low level WC, tiled floor.Outside Private grounds, allocated parking block paved pathways, 3 communal swimming pools, gated access to sandy beach.