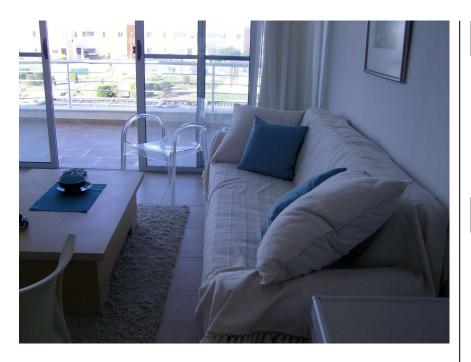

## Accommodation with approximate room sizes comprise of the following:Open Plan Lounge/Diner/Kitchen - 18'5" x 14'3" Patio doors with fly screens leading to large balcony, ceiling fan, air conditioning unit, base and eye level fitted kitchen units incorporating stainless steel sink with mixer tap, ceramic tiled splash backs, oven, hob with overhead extractor fan, tiled floor.Inner Hallway Recessed alcove with washing machine, tiled floor.Master Bedroom - 11'8" x 10'9" Patio doors with fly screens leading to large balcony, ceiling fan, air conditioning unit, range of fitted wardrobes, tiled floor.Family Bathroom Window to side, ceramic tiled walls, bath with fitted shower screen and overhead shower and mixer tap, pedestal wash hand basin with mixer tap, low level WC, tiled floor.Outside Private grounds, allocated parking block paved pathways, 3 communal swimming pools, gated access to sandy beach.