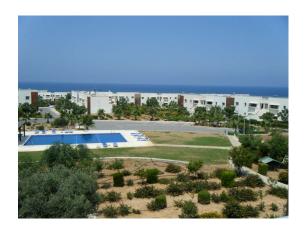

## Accommodation with approximate room sizes comprise of the following:Open Plan Lounge/Diner/Kitchen - 18'5" x 14'3" Patio doors with fly screens leading to large balcony, ceiling fan, air conditioning unit, base and eye level fitted kitchen units incorporating stainless steel sink with mixer tap, ceramic tiled splash backs, oven, hob with overhead extractor fan, tiled floor.Inner Hallway Recessed alcove with washing machine, tiled floor.Master Bedroom - 11'8" x 10'9" Patio doors with fly screens leading to large balcony, ceiling fan, air conditioning unit, range of fitted wardrobes, tiled floor.Family Bathroom Window to side, ceramic tiled walls, bath with fitted shower screen and overhead shower and mixer tap, pedestal wash hand basin with mixer tap, low level WC, tiled floor.Outside Private grounds, allocated parking block paved pathways, 3 communal swimming pools, gated access to sandy beach.