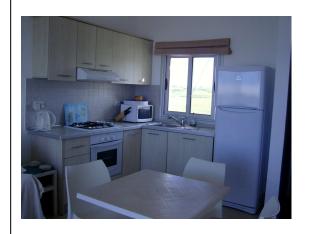

## Accommodation with approximate room sizes comprise of the following:Open Plan Lounge/Diner/Kitchen - 18'5" x 14'3" Patio doors with fly screens leading to large balcony, ceiling fan, air conditioning unit, base and eye level fitted kitchen units incorporating stainless steel sink with mixer tap, ceramic tiled splash backs, oven, hob with overhead extractor fan, tiled floor.Inner Hallway Recessed alcove with washing machine, tiled floor.Master Bedroom - 11'8" x 10'9" Patio doors with fly screens leading to large balcony, ceiling fan, air conditioning unit, range of fitted wardrobes, tiled floor.Family Bathroom Window to side, ceramic tiled walls, bath with fitted shower screen and overhead shower and mixer tap, pedestal wash hand basin with mixer tap, low level WC, tiled floor.Outside Private grounds, allocated parking block paved pathways, 3 communal swimming pools, gated access to sandy beach.