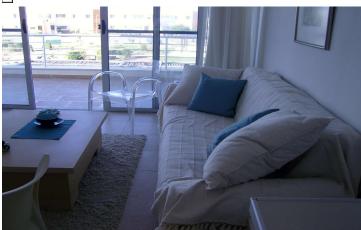

## Accommodation with approximate room sizes comprise of the following:Open Plan Lounge/Diner/Kitchen - 18'5" x 14'3" Patio doors with fly screens leading to large balcony, ceiling fan, air conditioning unit, base and eye level fitted kitchen units incorporating stainless steel sink with mixer tap, ceramic tiled splash backs, oven, hob with overhead extractor fan, tiled floor.Inner Hallway Recessed alcove with washing machine, tiled floor.Master Bedroom - 11'8" x 10'9" Patio doors with fly screens leading to large balcony, ceiling fan, air conditioning unit, range of fitted wardrobes, tiled floor.Family Bathroom Window to side, ceramic tiled walls, bath with fitted shower screen and overhead shower and mixer tap, pedestal wash hand basin with mixer tap, low level WC, tiled floor.Outside Private grounds, allocated parking block paved pathways, 3 communal swimming pools, gated access to sandy beach.