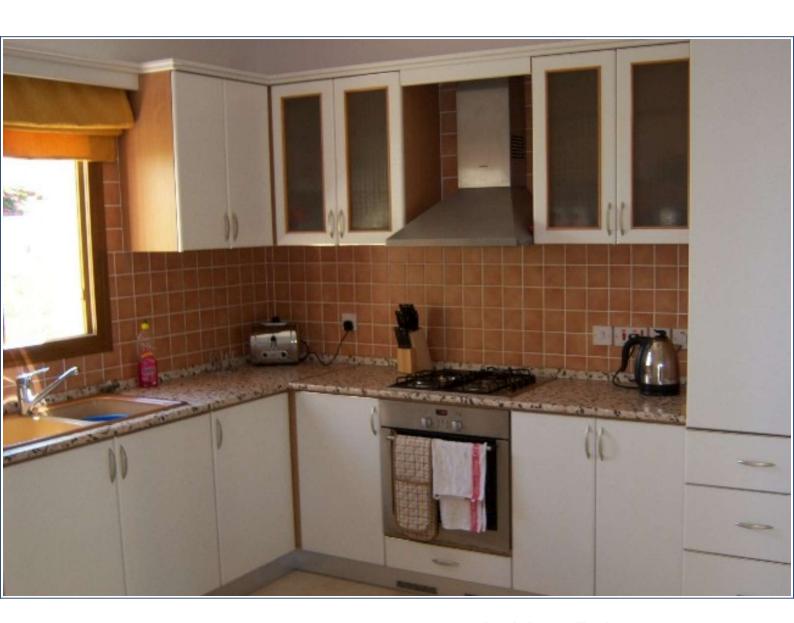

Kitchen Single window, extensive range of eye and base level units, full range of fitted white goods, also including electrical appliances, cutlery and crockery plus marble flooring.