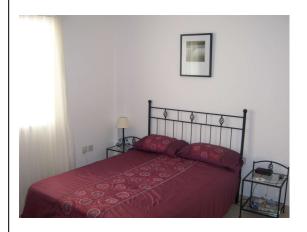

Bedroom 3 Window to the rear, curtain and curtain poles, ceiling light, 1 x single bed and stand up fan, fitted wardrobes and tiled floor.

Master Bedroom Window to rear, air conditioning unit, curtain and curtain poles, ceiling light, 1 x double bed, 2 x bed side cabinets and 1 x lamp. Fitted wardrobes and tiled floor.