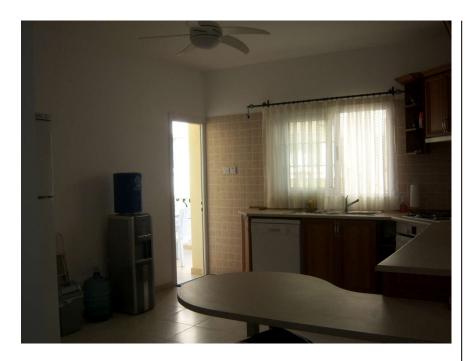

## **Property Features**

Accommodation briefly comprises of the following:

Open Plan Lounge/Diner/Kitchen Window to side, air conditioning unit, fully fitted kitchen including dishwasher and breakfast bar to the rear, ceiling fan light with nets and back door to the side leading to a small balcony that houses a barbecue and patio furniture. Triple aspect to the lounge area to the right with door to front balcony, 2 x 2 seater sofas plus armchair. Stand up lamp, coffee table and wall mirror. Ceiling light's, curtains and curtain tracks, tiled floor.