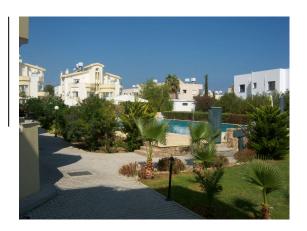

Master Bedroom En-Suite Window to side, bath/shower combination, ceramic tiled walls, ceiling light, pedestal wash hand basin with mixer tap, wall mounted mirror, WC, tiled floor

Outside Beautifully landscaped well kept communal gardens with paved areas and large communal swimming pool, paved parking areas.