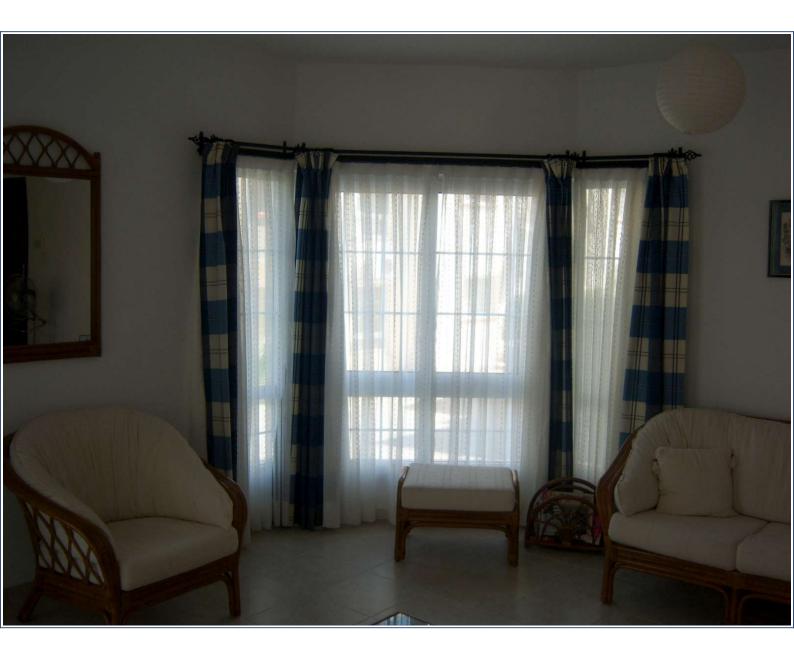

## **Property Features**

Accommodation briefly comprises of the following:

Open Plan Lounge/Diner/Kitchen Window to side, air conditioning unit, fully fitted kitchen including dishwasher and breakfast bar to the rear, ceiling fan light with nets and back door to the side leading to a small balcony that houses a barbecue and patio furniture. Triple aspect to the lounge area to the right with door to front balcony, 2 x 2 seater sofas plus armchair. Stand up lamp, coffee table and wall mirror. Ceiling light's, curtains and curtain tracks, tiled floor.