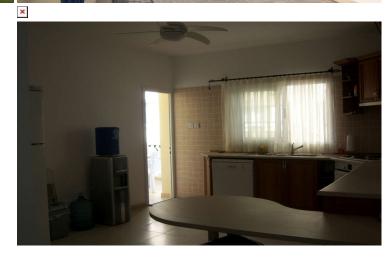

## **Property Features**

Accommodation briefly comprises of the following:

Open Plan Lounge/Diner/Kitchen Window to side, air conditioning unit, fully fitted kitchen including dishwasher and breakfast bar to the rear, ceiling fan light with nets and back door to the side leading to a small balcony that houses a barbecue and patio furniture. Triple aspect to the lounge area to the right with door to front balcony, 2 x 2 seater sofas plus armchair. Stand up lamp, coffee table and wall mirror. Ceiling light's, curtains and curtain tracks, tiled floor.