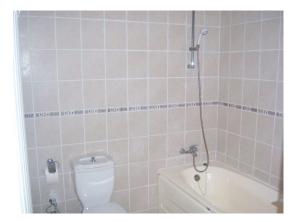

Hall Ceiling light, built in storage cupboards and washing machine.

Family Bathroom Window to front, ceramic tiled walls, W.C, pedestal wash hand basin with mixer tap and mirror, tiled floor

Bedroom 2 Window to the rear, curtain and curtain poles, 1 x double bed with 2 x bed side tables and lamp, fitted wardrobes and tiled floor.

Master Bedroom En-Suite Window to side, bath/shower combination, ceramic tiled walls, ceiling light, pedestal wash hand basin with mixer tap, wall mounted mirror, WC, tiled floor

Outside Beautifully landscaped well kept communal gardens with paved areas and large communal swimming pool, paved parking areas.