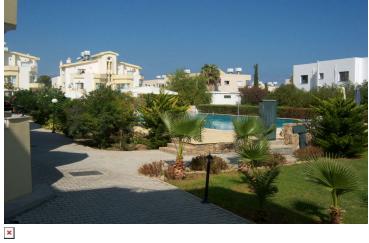

Master Bedroom En-Suite Window to side, bath/shower combination, ceramic tiled walls, ceiling light, pedestal wash hand basin with mixer tap, wall mounted mirror, WC, tiled floor

Outside Beautifully landscaped well kept communal gardens with paved areas and large communal swimming pool, paved parking areas.