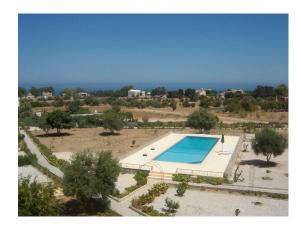

Family Bathroom Single window, shower unit, wall mounted light, wash basin & wall mounted mirror, WC plus tiled walls and flooring.

Outside Off road parking, large communal gravelled gardens plus a communal swimming pool.