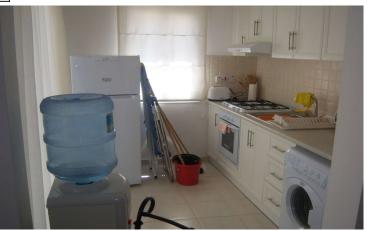

## **Property Features**

Accommodation briefly comprises of the following:

Open Plan Lounge/Diner/Kitchen Dual aspect with patio doors onto balcony, 2 ceiling lights, air conditioning unit, curtains and curtain poles plus fitted blind, wall decorations, dining table and 4 chairs, sofa, coffee table, TV and satellite box plus tiled flooring. Kitchen - Eye and base level units with fitted white goods including, fridge/freezer, electric oven, gas hob and extractor fan, electrical appliances, cutlery and crockery plus tiled flooring.