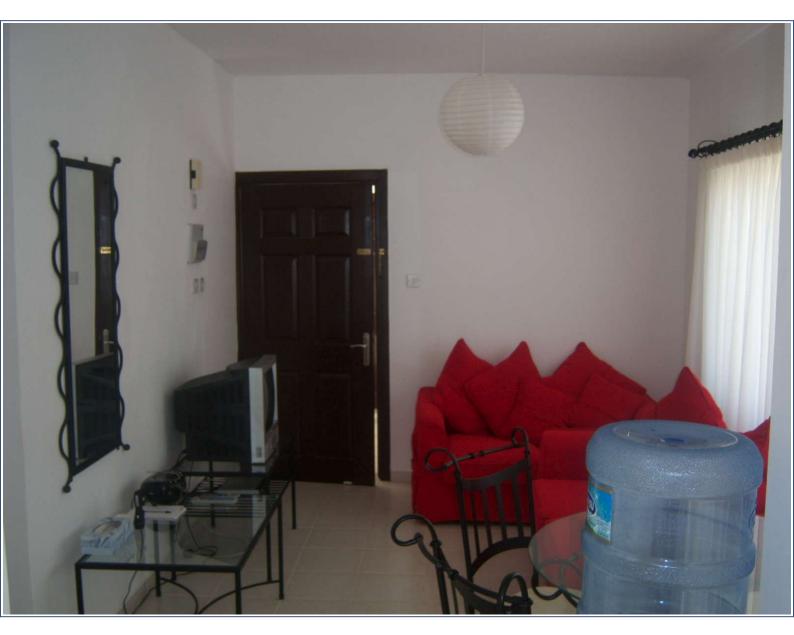

## **Property Features**

Accommodation briefly comprises of the following:

Open Plan Lounge/Diner/Kitchen Dual aspect with patio doors onto balcony, 2 ceiling lights, air conditioning unit, curtains and curtain poles plus fitted blind, wall decorations, dining table and 4 chairs, sofa, coffee table, TV and satellite box plus tiled flooring. Kitchen - Eye and base level units with fitted white goods including, fridge/freezer, electric oven, gas hob and extractor fan, electrical appliances, cutlery and crockery plus tiled flooring.