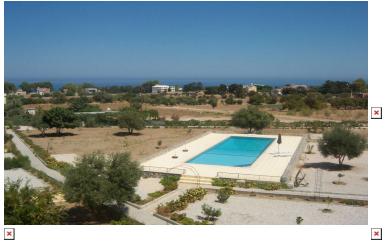

Family Bathroom Single window, shower unit, wall mounted light, wash basin & wall mounted mirror, WC plus tiled walls and flooring.

Outside Off road parking, large communal gravelled gardens plus a communal swimming pool.