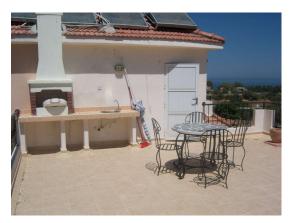

## **Property Features**

Accommodation briefly comprises of the following:

Open Plan Lounge/Diner/Kitchen Dual aspect with patio doors onto balcony, 2 ceiling lights, air conditioning unit, curtains and curtain poles plus fitted blind, wall decorations, dining table and 4 chairs, sofa, coffee table, TV and satellite box plus tiled flooring. Kitchen - Eye and base level units with fitted white goods including, fridge/freezer, electric oven, gas hob and extractor fan, electrical appliances, cutlery and crockery plus tiled flooring.