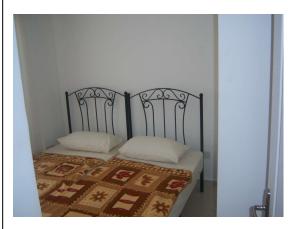

Master Bedroom Double window, ceiling light, air conditioning unit, curtains and curtain pole, fitted wardrobes, double bed & side tables with lamps plus tiled flooring.

Bedroom 2 Dual aspect with two double windows, ceiling light, air conditioning unit, curtains and curtain poles, two single beds & side table with lamp plus tiled flooring.