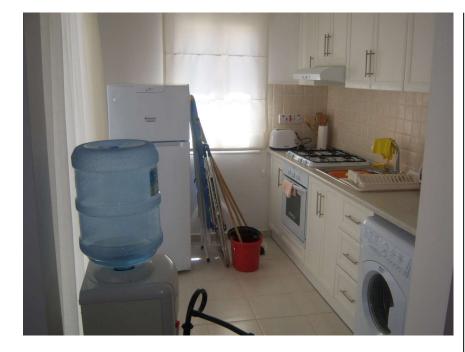

## **Property Features**

Accommodation briefly comprises of the following:

Open Plan Lounge/Diner/Kitchen Dual aspect with patio doors onto balcony, 2 ceiling lights, air conditioning unit, curtains and curtain poles plus fitted blind, wall decorations, dining table and 4 chairs, sofa, coffee table, TV and satellite box plus tiled flooring. Kitchen - Eye and base level units with fitted white goods including, fridge/freezer, electric oven, gas hob and extractor fan, electrical appliances, cutlery and crockery plus tiled flooring.