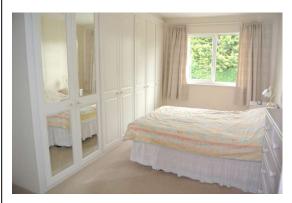

#### **Bedroom One**

Double glazed window to the rear, radiator, fitted wardrobes, carpet.

En Suite - 6'0" (1.83m) x 5'3" (1.6m)

Radiator, suite comprising: Shower cubicle with built in Mira shower, close coupled W.C and pedestal wash hand basin, wall and floor tiling.

# **Property Features**

WELL PRESENTED TWO BEDROOM FIRST FLOOR APARTMENT

Gas Central Heating, Double Glazed Windows

Allocated Parking Space, Viewing Essential, Available Mid October

Contact: keith 123123

Bedroom Two - 12'7" (3.84m) x 7'2" (2.18m)