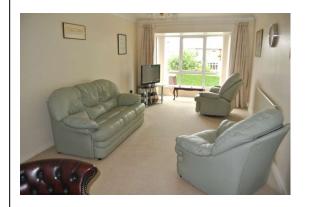

#### **Entrance Hall**

Entry telephone, radiator, good size storage cupboard, access to all rooms, wood laminate flooring.

Lounge - 25'4" (7.72m) Into Bay x 10'10" (3.3m)

Double glazed bay window to the rear, radiator, television and telephone points, coved ceiling, carpet.