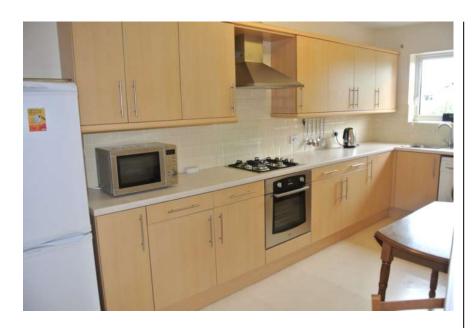

Kitchen/Diner - 16'0" (4.88m) x 7'5" (2.26m)

Double glazed window to the rear, fitted kitchen with wall and base units with work surface, single bowl sink unit with mixer tap, built in oven and gas hob with chimney style extractor hood, fridge/freezer and washing machine, complimentary wall tiling, vinyl flooring.