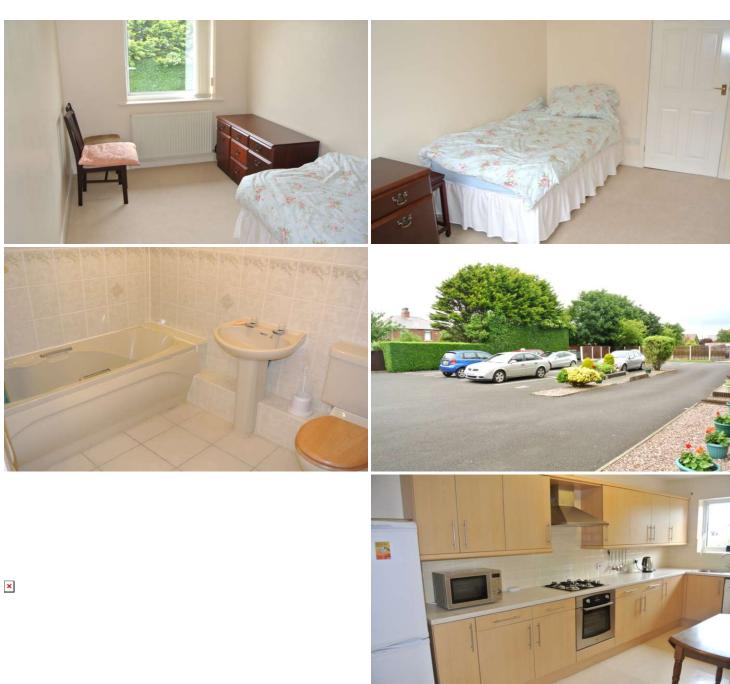

Kitchen/Diner - 16'0" (4.88m) x 7'5" (2.26m)

Double glazed window to the rear, fitted kitchen with wall and base units with work surface, single bowl sink unit with mixer tap, built in oven and gas hob with chimney style extractor hood, fridge/freezer and washing machine, complimentary wall tiling, vinyl flooring.

Double glazed window to the rear, radiator, carpet.

Bathroom - 8'0" (2.44m) x 6'0" (1.83m)

Radiator, three piece bathroom suite comprising: Panelled bath, close coupled W.C and pedestal wash hand basin, wall and floor tiling.

### **Parking**

Allocated parking space to the rear with visitor parking.