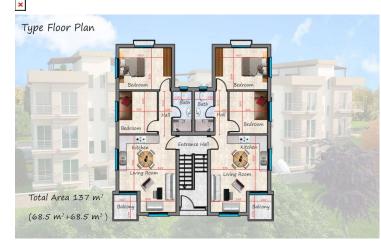

## Specifications

- ? 1 3 bedrooms
- ? Lounge with balcony
- ? 1 Bathroom
- ? 1 WC to the 3 bedroom
- ? Fitted kitchen
- ? Ceramic flooring throughout
- ? Built-in wardrobes to all bedrooms
- ? Ornate wrought iron balustrades to the staircase
- ? Air-conditioning to lounge (1 unit)
- ? Double glazed white PVC windows
- ? "Intercom" security system
- ? BBQ to roof terrace (penthouses only)
- ? Stone walls to all boundaries
- ? Allocated parking space
- ? Communal swimming pool 10m x 5m