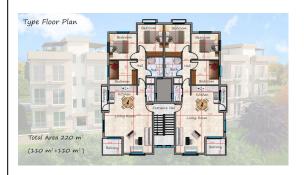

## Specifications

- ? 1 3 bedrooms
- ? Lounge with balcony
- ? 1 Bathroom
- ? 1 WC to the 3 bedroom
- ? Fitted kitchen
- ? Ceramic flooring throughout
- ? Built-in wardrobes to all bedrooms
- ? Ornate wrought iron balustrades to the staircase
- ? Air-conditioning to lounge (1 unit)
- ? Double glazed white PVC windows
- ? "Intercom" security system
- ? BBQ to roof terrace (penthouses only)
- ? Stone walls to all boundaries
- ? Allocated parking space
- ? Communal swimming pool 10m x 5m