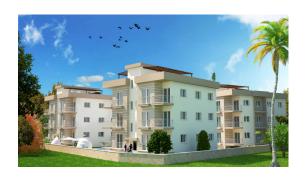

## Specifications

- ? 1 3 bedrooms
- ? Lounge with balcony
- ? 1 Bathroom
- ? 1 WC to the 3 bedroom
- ? Fitted kitchen
- ? Ceramic flooring throughout
- ? Built-in wardrobes to all bedrooms
- ? Ornate wrought iron balustrades to the staircase
- ? Air-conditioning to lounge (1 unit)
- ? Double glazed white PVC windows
- ? "Intercom" security system
- ? BBQ to roof terrace (penthouses only)
- ? Stone walls to all boundaries
- ? Allocated parking space
- ? Communal swimming pool 10m x 5m