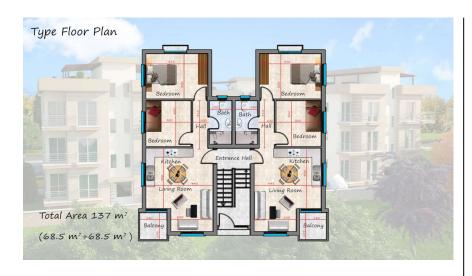

## Specifications

- ? 1 3 bedrooms
- ? Lounge with balcony
- ? 1 Bathroom
- ? 1 WC to the 3 bedroom
- ? Fitted kitchen
- ? Ceramic flooring throughout
- ? Built-in wardrobes to all bedrooms
- ? Ornate wrought iron balustrades to the staircase
- ? Air-conditioning to lounge (1 unit)
- ? Double glazed white PVC windows
- ? "Intercom" security system
- ? BBQ to roof terrace (penthouses only)
- ? Stone walls to all boundaries
- ? Allocated parking space
- ? Communal swimming pool 10m x 5m