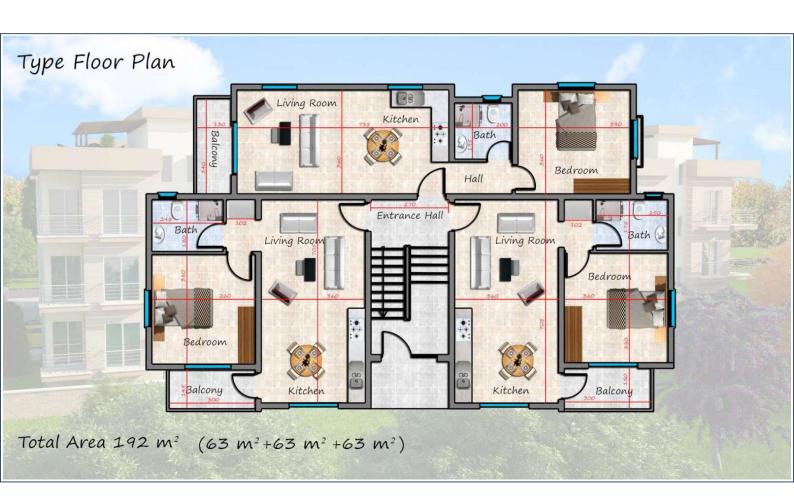

## Specifications

- ? 1 3 bedrooms
- ? Lounge with balcony
- ? 1 Bathroom
- ? 1 WC to the 3 bedroom
- ? Fitted kitchen
- ? Ceramic flooring throughout
- ? Built-in wardrobes to all bedrooms
- ? Ornate wrought iron balustrades to the staircase
- ? Air-conditioning to lounge (1 unit)
- ? Double glazed white PVC windows
- ? "Intercom" security system
- ? BBQ to roof terrace (penthouses only)
- ? Stone walls to all boundaries
- ? Allocated parking space
- ? Communal swimming pool 10m x 5m