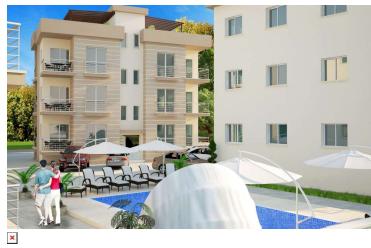

## Specifications

- ? 1 3 bedrooms
- ? Lounge with balcony
- ? 1 Bathroom
- ? 1 WC to the 3 bedroom
- ? Fitted kitchen
- ? Ceramic flooring throughout
- ? Built-in wardrobes to all bedrooms
- ? Ornate wrought iron balustrades to the staircase
- ? Air-conditioning to lounge (1 unit)
- ? Double glazed white PVC windows
- ? "Intercom" security system
- ? BBQ to roof terrace (penthouses only)
- ? Stone walls to all boundaries
- ? Allocated parking space
- ? Communal swimming pool 10m x 5m