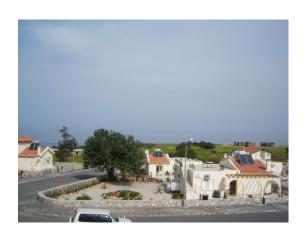

## Accommodation briefly comprises of the following: Open Plan Lounge/Diner Triple aspect with patio doors leading onto front and rear terraces, 2 ceiling lights, corner fire place, L shaped sofa, coffee table, dining table and 6 chairs plus tiled flooring. Kitchen Single aspect, ceiling mounted spot lights, extensive range of eye and base level units, splash back tiles, breakfast bar, full range of fitted white goods plus white goods. Master Bedroom Dual aspect with patio doors leading onto roof terrace, wooden ceiling, air conditioning unit, fitted wardrobes, double bed with fitted mosquito net, side tables and lamps plus tiled flooring. En-suite -Single window, shower unit, wash basin and mirror, WC plus tiled walls and flooring. Bedroom 2 Dual aspect, ceiling light, air conditioning unit, fitted wardrobes, double bed with fitted mosquito net plus tiled flooring. Bedroom 3 Single aspect, ceiling light, air conditioning unit, fitted wardrobes, 2 single beds with side table plus tiled flooring. Family Bathroom Single window, bath/shower combination, wall light, storage unit above washing machine, wash basin and mirror, WC plus tiled walls and flooring. Outside Large garden, private driveway, stairway up to roof terrace with BBQ and sea and mountain views.