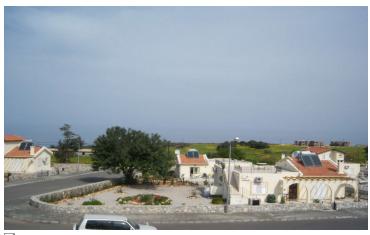

## Accommodation briefly comprises of the following: Open Plan Lounge/Diner Triple aspect with patio doors leading onto front and rear terraces, 2 ceiling lights, corner fire place, L shaped sofa, coffee table, dining table and 6 chairs plus tiled flooring. Kitchen Single aspect, ceiling mounted spot lights, extensive range of eye and base level units, splash back tiles, breakfast bar, full range of fitted white goods plus white goods. Master Bedroom Dual aspect with patio doors leading onto roof terrace, wooden ceiling, air conditioning unit, fitted wardrobes, double bed with fitted mosquito net, side tables and lamps plus tiled flooring. En-suite -Single window, shower unit, wash basin and mirror, WC plus tiled walls and flooring. Bedroom 2 Dual aspect, ceiling light, air conditioning unit, fitted wardrobes, double bed with fitted mosquito net plus tiled flooring. Bedroom 3 Single aspect, ceiling light, air conditioning unit, fitted wardrobes, 2 single beds with side table plus tiled flooring. Family Bathroom Single window, bath/shower combination, wall light, storage unit above washing machine, wash basin and mirror, WC plus tiled walls and flooring. Outside Large garden, private driveway, stairway up to roof terrace with BBQ and sea and mountain views.