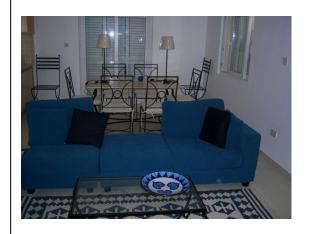

## Accommodation briefly comprises of the following: Open Plan Lounge/Diner Triple aspect with patio doors leading onto front and rear terraces, 2 ceiling lights, corner fire place, L shaped sofa, coffee table, dining table and 6 chairs plus tiled flooring. Kitchen Single aspect, ceiling mounted spot lights, extensive range of eye and base level units, splash back tiles, breakfast bar, full range of fitted white goods plus white goods. Master Bedroom Dual aspect with patio doors leading onto roof terrace, wooden ceiling, air conditioning unit, fitted wardrobes, double bed with fitted mosquito net, side tables and lamps plus tiled flooring. En-suite -Single window, shower unit, wash basin and mirror, WC plus tiled walls and flooring. Bedroom 2 Dual aspect, ceiling light, air conditioning unit, fitted wardrobes, double bed with fitted mosquito net plus tiled flooring. Bedroom 3 Single aspect, ceiling light, air conditioning unit, fitted wardrobes, 2 single beds with side table plus tiled flooring. Family Bathroom Single window, bath/shower combination, wall light, storage unit above washing machine, wash basin and mirror, WC plus tiled walls and flooring. Outside Large garden, private driveway, stairway up to roof terrace with BBQ and sea and mountain views.