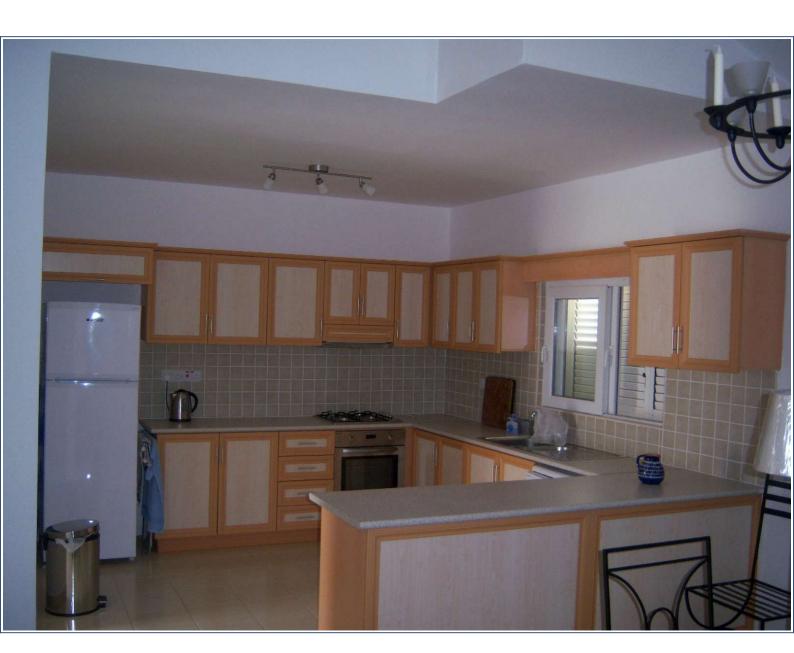

## Accommodation briefly comprises of the following: Open Plan Lounge/Diner Triple aspect with patio doors leading onto front and rear terraces, 2 ceiling lights, corner fire place, L shaped sofa, coffee table, dining table and 6 chairs plus tiled flooring. Kitchen Single aspect, ceiling mounted spot lights, extensive range of eye and base level units, splash back tiles, breakfast bar, full range of fitted white goods plus white goods. Master Bedroom Dual aspect with patio doors leading onto roof terrace, wooden ceiling, air conditioning unit, fitted wardrobes, double bed with fitted mosquito net, side tables and lamps plus tiled flooring. En-suite -Single window, shower unit, wash basin and mirror, WC plus tiled walls and flooring. Bedroom 2 Dual aspect, ceiling light, air conditioning unit, fitted wardrobes, double bed with fitted mosquito net plus tiled flooring. Bedroom 3 Single aspect, ceiling light, air conditioning unit, fitted wardrobes, 2 single beds with side table plus tiled flooring. Family Bathroom Single window, bath/shower combination, wall light, storage unit above washing machine, wash basin and mirror, WC plus tiled walls and flooring. Outside Large garden, private driveway, stairway up to roof terrace with BBQ and sea and mountain views.