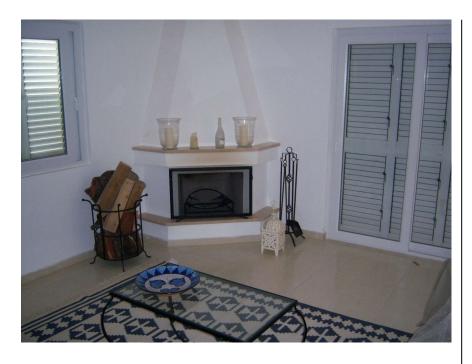

## Accommodation briefly comprises of the following: Open Plan Lounge/Diner Triple aspect with patio doors leading onto front and rear terraces, 2 ceiling lights, corner fire place, L shaped sofa, coffee table, dining table and 6 chairs plus tiled flooring. Kitchen Single aspect, ceiling mounted spot lights, extensive range of eye and base level units, splash back tiles, breakfast bar, full range of fitted white goods plus white goods. Master Bedroom Dual aspect with patio doors leading onto roof terrace, wooden ceiling, air conditioning unit, fitted wardrobes, double bed with fitted mosquito net, side tables and lamps plus tiled flooring. En-suite -Single window, shower unit, wash basin and mirror, WC plus tiled walls and flooring. Bedroom 2 Dual aspect, ceiling light, air conditioning unit, fitted wardrobes, double bed with fitted mosquito net plus tiled flooring. Bedroom 3 Single aspect, ceiling light, air conditioning unit, fitted wardrobes, 2 single beds with side table plus tiled flooring. Family Bathroom Single window, bath/shower combination, wall light, storage unit above washing machine, wash basin and mirror, WC plus tiled walls and flooring. Outside Large garden, private driveway, stairway up to roof terrace with BBQ and sea and mountain views.