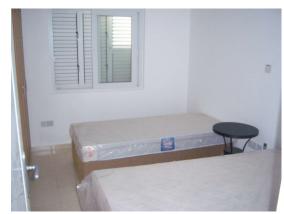

## Accommodation briefly comprises of the following: Open Plan Lounge/Diner Triple aspect with patio doors leading onto front and rear terraces, 2 ceiling lights, corner fire place, L shaped sofa, coffee table, dining table and 6 chairs plus tiled flooring. Kitchen Single aspect, ceiling mounted spot lights, extensive range of eye and base level units, splash back tiles, breakfast bar, full range of fitted white goods plus white goods. Master Bedroom Dual aspect with patio doors leading onto roof terrace, wooden ceiling, air conditioning unit, fitted wardrobes, double bed with fitted mosquito net, side tables and lamps plus tiled flooring. En-suite -Single window, shower unit, wash basin and mirror, WC plus tiled walls and flooring. Bedroom 2 Dual aspect, ceiling light, air conditioning unit, fitted wardrobes, double bed with fitted mosquito net plus tiled flooring. Bedroom 3 Single aspect, ceiling light, air conditioning unit, fitted wardrobes, 2 single beds with side table plus tiled flooring. Family Bathroom Single window, bath/shower combination, wall light, storage unit above washing machine, wash basin and mirror, WC plus tiled walls and flooring. Outside Large garden, private driveway, stairway up to roof terrace with BBQ and sea and mountain views.