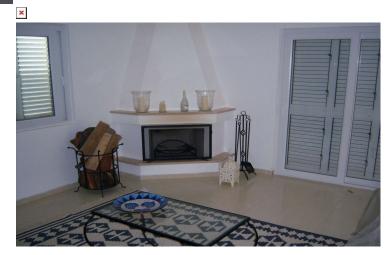

## Accommodation briefly comprises of the following: Open Plan Lounge/Diner Triple aspect with patio doors leading onto front and rear terraces, 2 ceiling lights, corner fire place, L shaped sofa, coffee table, dining table and 6 chairs plus tiled flooring. Kitchen Single aspect, ceiling mounted spot lights, extensive range of eye and base level units, splash back tiles, breakfast bar, full range of fitted white goods plus white goods. Master Bedroom Dual aspect with patio doors leading onto roof terrace, wooden ceiling, air conditioning unit, fitted wardrobes, double bed with fitted mosquito net, side tables and lamps plus tiled flooring. En-suite -Single window, shower unit, wash basin and mirror, WC plus tiled walls and flooring. Bedroom 2 Dual aspect, ceiling light, air conditioning unit, fitted wardrobes, double bed with fitted mosquito net plus tiled flooring. Bedroom 3 Single aspect, ceiling light, air conditioning unit, fitted wardrobes, 2 single beds with side table plus tiled flooring. Family Bathroom Single window, bath/shower combination, wall light, storage unit above washing machine, wash basin and mirror, WC plus tiled walls and flooring. Outside Large garden, private driveway, stairway up to roof terrace with BBQ and sea and mountain views.