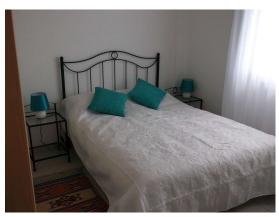

Master Bedroom Window to rear, fitted wardrobes, curtain poles with nets and curtains, double bed, 2 x bedside cabinets, tiled floor.

Family Bathroom Window to rear, ceramic tiled walls, overhead shower with mixer tap and shower cabinet, pedestal wash hand basin and wall mounted shelf and mirror, W.C, tiled floor.