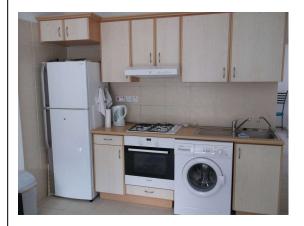

## **Property Features**

Accommodation briefly comprises of the following:

Open Plan Lounge/Diner/Kitchen Double patio doors to front leading onto balcony area, curtain poles with nets and curtains, 2 seater sofa, coffee table, dining room table and chairs, TV/DVD player, Nilesat satellite system.Kitchen Base and eye level fitted units, ceramic tiled splash back, stainless steel sink with mixer tap, white goods including free standing fridge freezer, gas hob, extractor fan, fitted electric oven and washing machine, tiled floor.