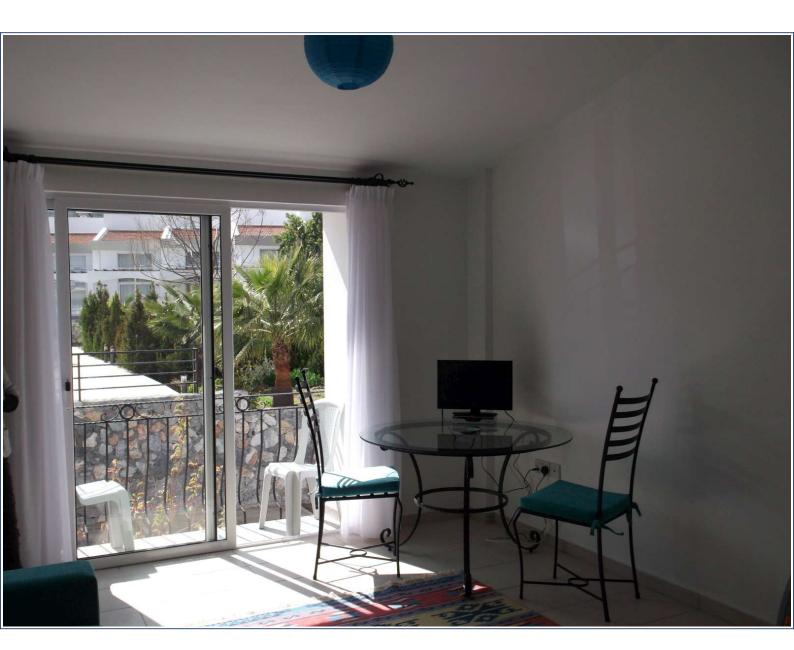

## **Property Features**

Accommodation briefly comprises of the following:

Open Plan Lounge/Diner/Kitchen Double patio doors to front leading onto balcony area, curtain poles with nets and curtains, 2 seater sofa, coffee table, dining room table and chairs, TV/DVD player, Nilesat satellite system.Kitchen Base and eye level fitted units, ceramic tiled splash back, stainless steel sink with mixer tap, white goods including free standing fridge freezer, gas hob, extractor fan, fitted electric oven and washing machine, tiled floor.