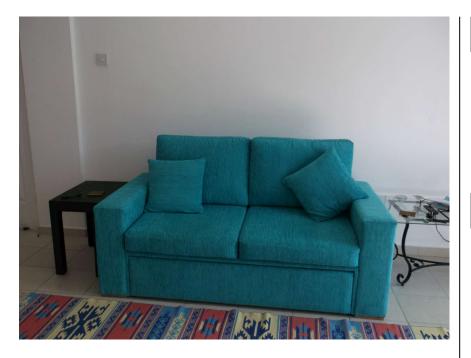

## **Property Features**

Accommodation briefly comprises of the following:

Open Plan Lounge/Diner/Kitchen Double patio doors to front leading onto balcony area, curtain poles with nets and curtains, 2 seater sofa, coffee table, dining room table and chairs, TV/DVD player, Nilesat satellite system.Kitchen Base and eye level fitted units, ceramic tiled splash back, stainless steel sink with mixer tap, white goods including free standing fridge freezer, gas hob, extractor fan, fitted electric oven and washing machine, tiled floor.