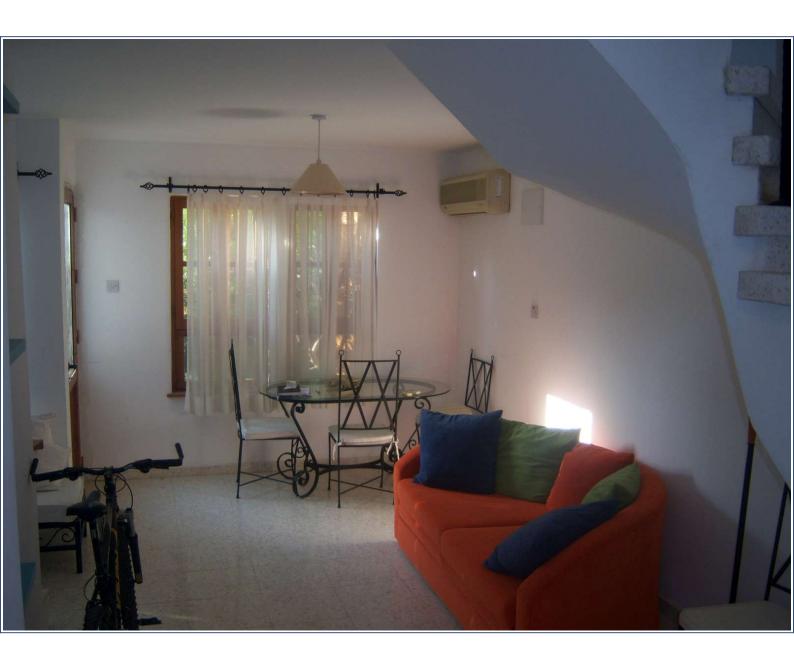

## Accommodation briefly comprises of the following:

Open Plan Lounge/Diner/Kitchen Dual aspect, door leading to balcony, ceiling lights, A/C unit, curtain poles with netting, open fireplace, dining table with 6 x chairs, corner sofa plus additional large sofa, tiled floor.