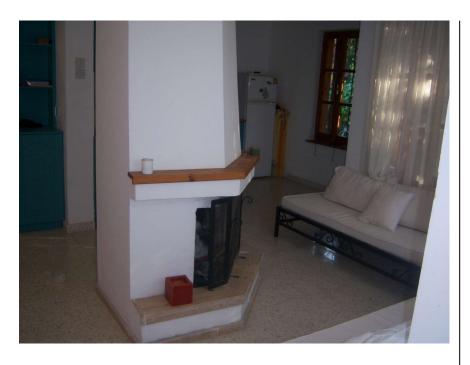

## Accommodation briefly comprises of the following:

Open Plan Lounge/Diner/Kitchen Dual aspect, door leading to balcony, ceiling lights, A/C unit, curtain poles with netting, open fireplace, dining table with 6 x chairs, corner sofa plus additional large sofa, tiled floor.