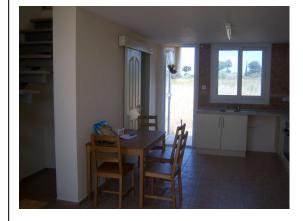

## **Property Features**

Accommodation briefly comprises of the following:

Open Plan Lounge/Diner/Kitchen Windows to the rear with a patio door to the terrace, large open plan area, ceiling light fitting, nets, storage units and wall mirror. A Large sofa and arm chair, wooden dining table and 4 chairs. The kitchen area comprises of a window and door to rear, base and eye level fitted kitchen units incorporating stainless steel sink with mixer tap, oven, gas hob, fridge freezer and extractor fan, tiled floor.