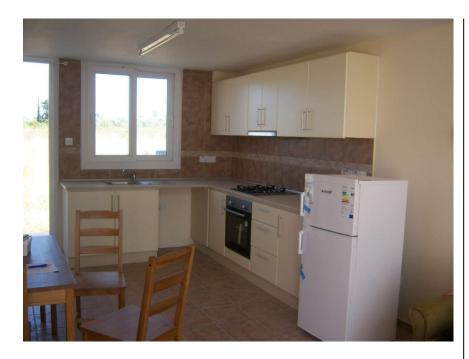

## **Property Features**

Accommodation briefly comprises of the following:

Open Plan Lounge/Diner/Kitchen Windows to the rear with a patio door to the terrace, large open plan area, ceiling light fitting, nets, storage units and wall mirror. A Large sofa and arm chair, wooden dining table and 4 chairs. The kitchen area comprises of a window and door to rear, base and eye level fitted kitchen units incorporating stainless steel sink with mixer tap, oven, gas hob, fridge freezer and extractor fan, tiled floor.