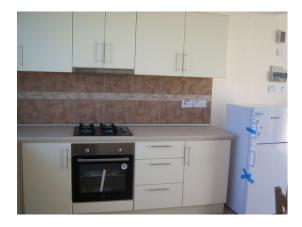

## **Property Features**

Accommodation briefly comprises of the following:

Open Plan Lounge/Diner/Kitchen Windows to the rear with a patio door to the terrace, large open plan area, ceiling light fitting, nets, storage units and wall mirror. A Large sofa and arm chair, wooden dining table and 4 chairs. The kitchen area comprises of a window and door to rear, base and eye level fitted kitchen units incorporating stainless steel sink with mixer tap, oven, gas hob, fridge freezer and extractor fan, tiled floor.