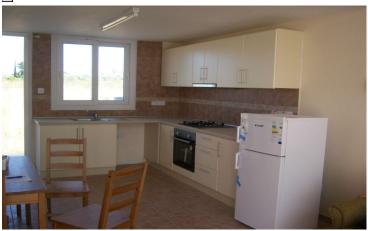

## **Property Features**

Accommodation briefly comprises of the following:

Open Plan Lounge/Diner/Kitchen Windows to the rear with a patio door to the terrace, large open plan area, ceiling light fitting, nets, storage units and wall mirror. A Large sofa and arm chair, wooden dining table and 4 chairs. The kitchen area comprises of a window and door to rear, base and eye level fitted kitchen units incorporating stainless steel sink with mixer tap, oven, gas hob, fridge freezer and extractor fan, tiled floor.