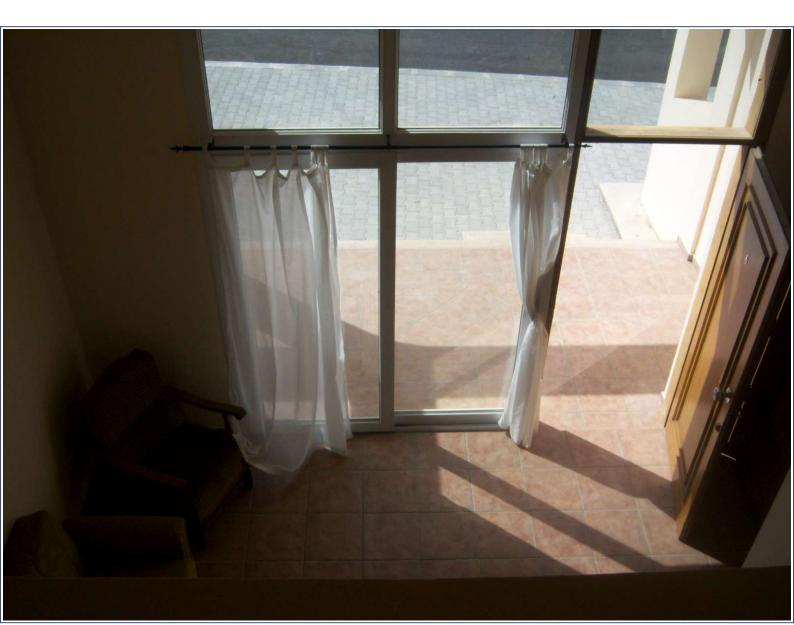

## **Property Features**

Accommodation briefly comprises of the following:

Open Plan Lounge/Diner/Kitchen Windows to the rear with a patio door to the terrace, large open plan area, ceiling light fitting, nets, storage units and wall mirror. A Large sofa and arm chair, wooden dining table and 4 chairs. The kitchen area comprises of a window and door to rear, base and eye level fitted kitchen units incorporating stainless steel sink with mixer tap, oven, gas hob, fridge freezer and extractor fan, tiled floor.

Master Bedroom Window to side, ceiling light, fitted wardrobes, double bed, tiled floor.

Outside Off road parking, large paving area, street lighting.

×

Unwin Estates info@unwinestates.com (0)207 1936 709