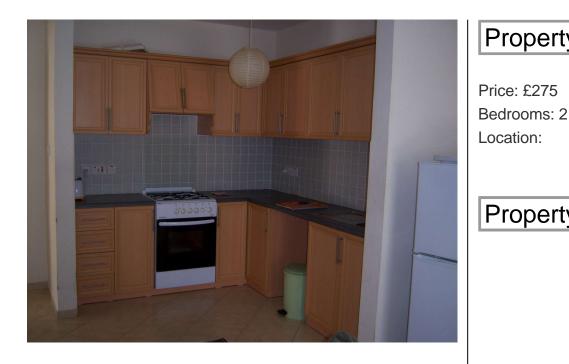

Kitchen Extensive range of eye and base level units, stainless steel sink with mixer tap, splash back tiles, standalone cooker, fridge freezer, tiled floor.

Master Bedroom Window to rear, fitted wardrobes, curtain poles with curtains, tiled floor.