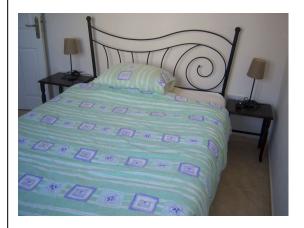

Bedroom 2 Window to side, ceiling fan, fitted wardrobes, curtain poles with curtains, double bed, 2 bedside tables with lamps, chest of drawers, tiled floor. Family Bathroom Window to rear, ceramic tiled walls, bath with overhead shower, WC, pedestal hand wash basin with mixer tap, wall mounted mirror with shelf, tiled floor.