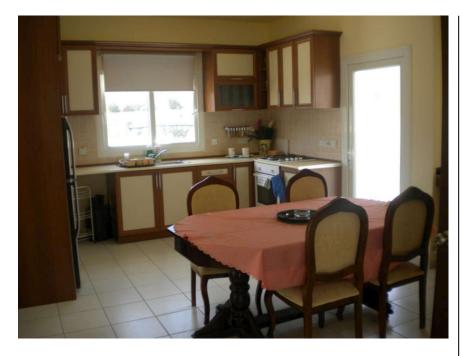

Kitchen/Diner Window to side and single patio door to rear, extensive range of eye and base level units, stainless steel sink with mixer tap, ceramic tiled splash backs, fitted white goods, dining table with 4 chairs, tiled floor.