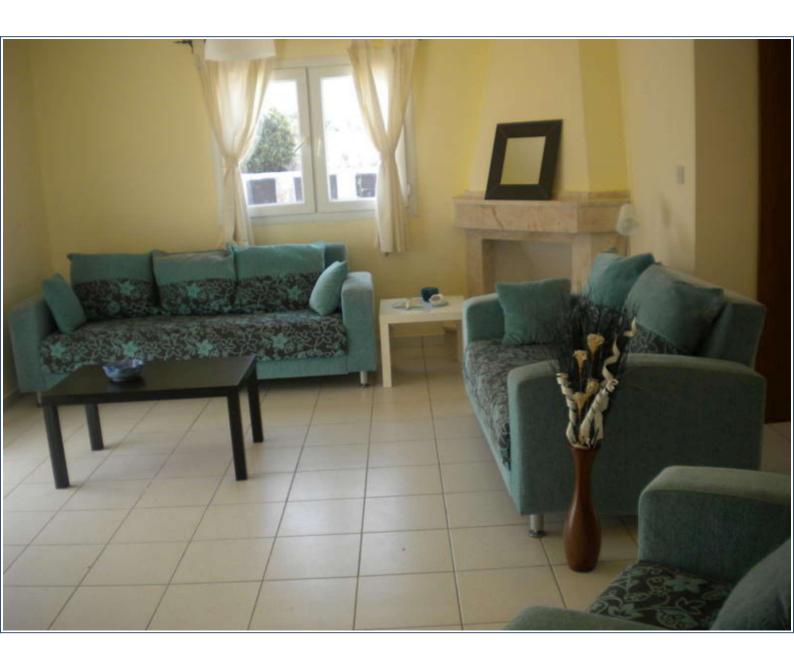

## **Property Features**

Accommodation briefly comprises of the following:

Lounge Dual aspect with double patio doors leading onto terrace area, air conditioning unit, curtain poles with curtains, corner open fireplace with marble surround, 1 x three seat sofa and 1 x two seat sofa, coffee table, TV, tiled floor - ornate archway leading to:-