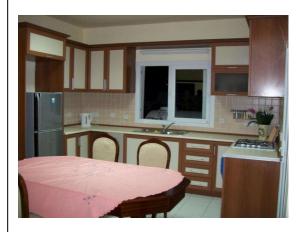

Kitchen/Diner Window to side and single patio door to rear, extensive range of eye and base level units, stainless steel sink with mixer tap, ceramic tiled splash backs, fitted white goods, dining table with 4 chairs, tiled floor.