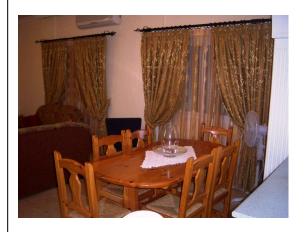

## **Property Features**

Accommodation briefly comprises of the following:

Open Plan Lounge/Diner/Kitchen Triple aspect with door to rear of the garden. Decorative ceilings and coving, ceiling and wall lights, A/C unit, curtain poles with curtains. 3 piece suite, easy chairs, pine dining table with 6 x chairs, television, tiled floor.