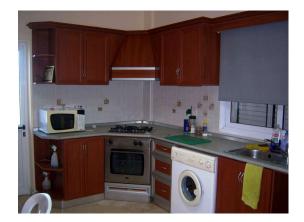

Kitchen - Eye and base level units, fitted white goods including fridge/freezer, oven, hob, washing machine. Microwave and full range of cutlery, crockery and cooking utensils.

Cloakroom Window to the side, coving, ceiling light, pedestal wash hand basin with mixer tap, wall mounted mirror and glass shelf, WC, tiled floor.