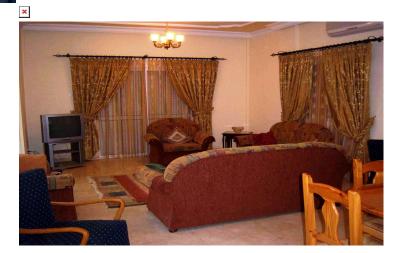

## **Property Features**

Accommodation briefly comprises of the following:

Open Plan Lounge/Diner/Kitchen Triple aspect with door to rear of the garden. Decorative ceilings and coving, ceiling and wall lights, A/C unit, curtain poles with curtains. 3 piece suite, easy chairs, pine dining table with 6 x chairs, television, tiled floor.