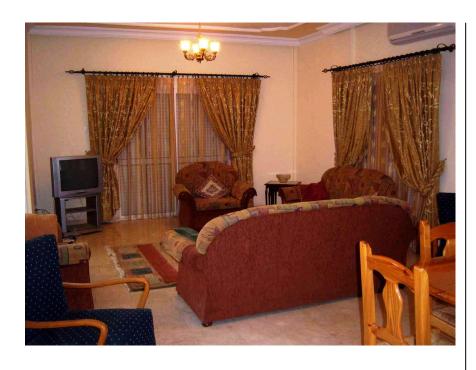

## **Property Features**

Accommodation briefly comprises of the following:

Open Plan Lounge/Diner/Kitchen Triple aspect with door to rear of the garden. Decorative ceilings and coving, ceiling and wall lights, A/C unit, curtain poles with curtains. 3 piece suite, easy chairs, pine dining table with 6 x chairs, television, tiled floor.