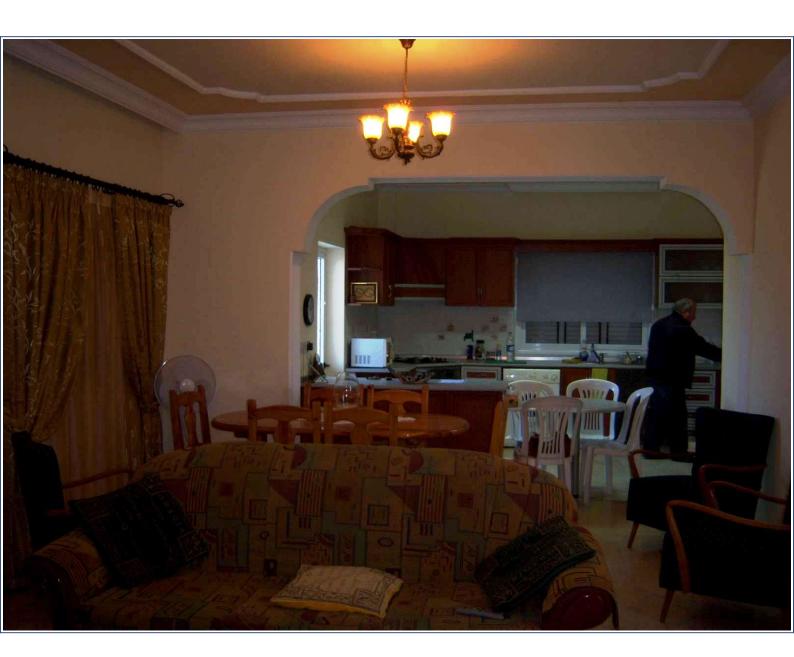

## **Property Features**

Accommodation briefly comprises of the following:

Open Plan Lounge/Diner/Kitchen Triple aspect with door to rear of the garden. Decorative ceilings and coving, ceiling and wall lights, A/C unit, curtain poles with curtains. 3 piece suite, easy chairs, pine dining table with 6 x chairs, television, tiled floor.