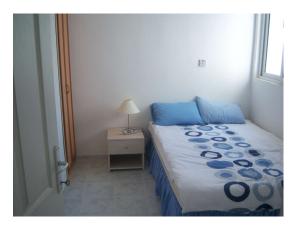

Bedroom 2 Double window with fitted fly screens, ceiling light, fitted wardrobes, blind, double bed with side table plus tiled flooring.

Bedroom 3 Double window with fly screens, ceiling light, fitted wardrobes, blind, single bed with side table and lamp plus tiled flooring.