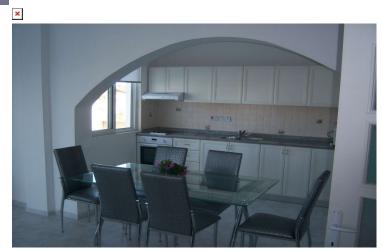

## Location:

**Property Features** 

**Property Details** 

Accommodation briefly comprises of the following:

Open Plan Lounge/Diner/Kitchen Dual aspect with patio door onto balcony, 3 ceiling lights, air conditioning unit, curtains and curtain poles, 3 seat sofa and 2 armchairs, coffee table, TV & DVD player, dining table with 6 chairs plus tiled flooring. Kitchen - Ceiling light, white goods including oven, 2 ring electric hob, extractor, fridge/freezer, eye and base level units, stainless steel sink with mixer tap, electrical appliances including kettle and microwave plus tiled flooring. Hall 2 ceiling lights, intercom entry system, washing machine plus tiled flooring. Master Bedroom Dual aspect with patio doors onto balcony, ceiling light, air conditioning unit, fitted wardrobes, curtains and curtain pole, blind, fitted fly screens, double bed with side tables and lamps, dressing table with mirror and stool, chest of drawers plus tiled flooring.