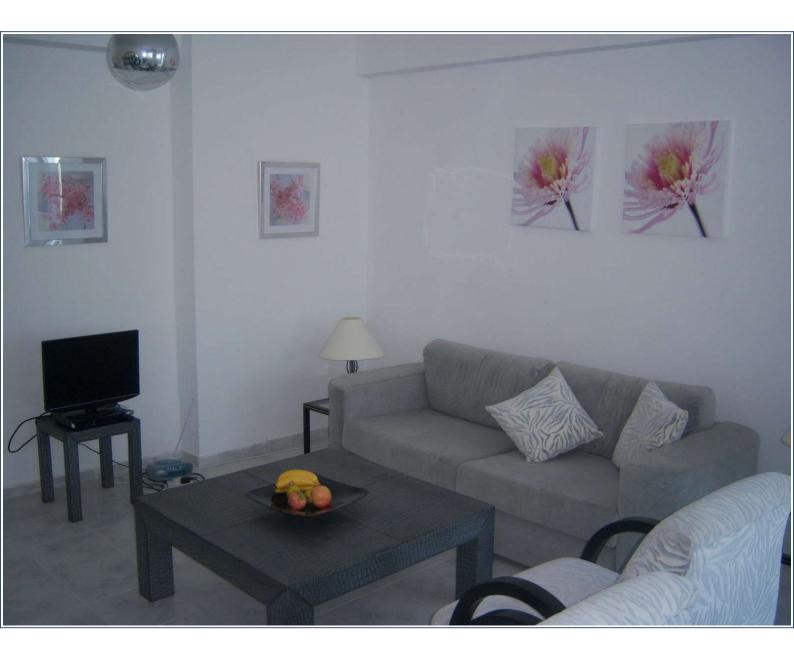

## Location:

**Property Features** 

**Property Details** 

Accommodation briefly comprises of the following:

Open Plan Lounge/Diner/Kitchen Dual aspect with patio door onto balcony, 3 ceiling lights, air conditioning unit, curtains and curtain poles, 3 seat sofa and 2 armchairs, coffee table, TV & DVD player, dining table with 6 chairs plus tiled flooring. Kitchen - Ceiling light, white goods including oven, 2 ring electric hob, extractor, fridge/freezer, eye and base level units, stainless steel sink with mixer tap, electrical appliances including kettle and microwave plus tiled flooring. Hall 2 ceiling lights, intercom entry system, washing machine plus tiled flooring. Master Bedroom Dual aspect with patio doors onto balcony, ceiling light, air conditioning unit, fitted wardrobes, curtains and curtain pole, blind, fitted fly screens, double bed with side tables and lamps, dressing table with mirror and stool, chest of drawers plus tiled flooring.