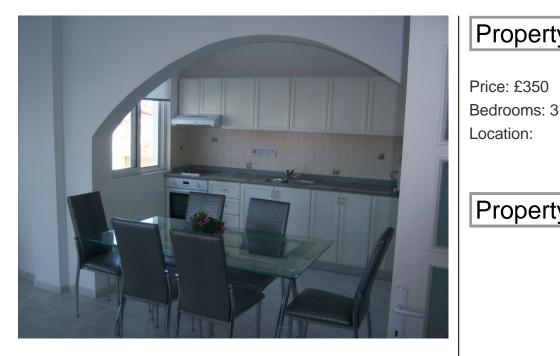

## Location:

**Property Features** 

**Property Details** 

Accommodation briefly comprises of the following:

Open Plan Lounge/Diner/Kitchen Dual aspect with patio door onto balcony, 3 ceiling lights, air conditioning unit, curtains and curtain poles, 3 seat sofa and 2 armchairs, coffee table, TV & DVD player, dining table with 6 chairs plus tiled flooring. Kitchen - Ceiling light, white goods including oven, 2 ring electric hob, extractor, fridge/freezer, eye and base level units, stainless steel sink with mixer tap, electrical appliances including kettle and microwave plus tiled flooring. Hall 2 ceiling lights, intercom entry system, washing machine plus tiled flooring. Master Bedroom Dual aspect with patio doors onto balcony, ceiling light, air conditioning unit, fitted wardrobes, curtains and curtain pole, blind, fitted fly screens, double bed with side tables and lamps, dressing table with mirror and stool, chest of drawers plus tiled flooring.