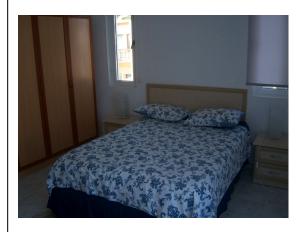

## Location:

**Property Features** 

**Property Details** 

Accommodation briefly comprises of the following:

Open Plan Lounge/Diner/Kitchen Dual aspect with patio door onto balcony, 3 ceiling lights, air conditioning unit, curtains and curtain poles, 3 seat sofa and 2 armchairs, coffee table, TV & DVD player, dining table with 6 chairs plus tiled flooring. Kitchen - Ceiling light, white goods including oven, 2 ring electric hob, extractor, fridge/freezer, eye and base level units, stainless steel sink with mixer tap, electrical appliances including kettle and microwave plus tiled flooring. Hall 2 ceiling lights, intercom entry system, washing machine plus tiled flooring. Master Bedroom Dual aspect with patio doors onto balcony, ceiling light, air conditioning unit, fitted wardrobes, curtains and curtain pole, blind, fitted fly screens, double bed with side tables and lamps, dressing table with mirror and stool, chest of drawers plus tiled flooring.