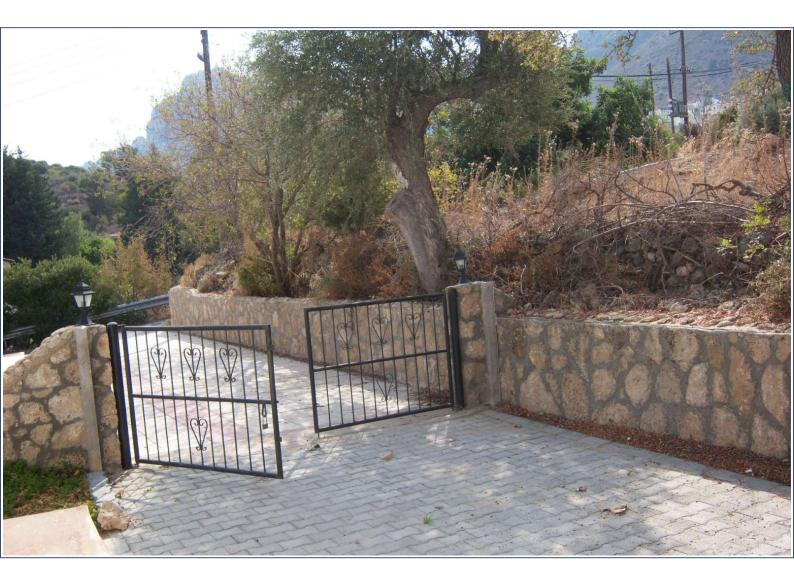

Bedroom 4 Basement level, window to the side, tiled flooring

Outside There is a good size mature garden with stone walling to all boundaries,

ample ground floor terracing and private paved driveway with double wrought iron gates and covered car port.