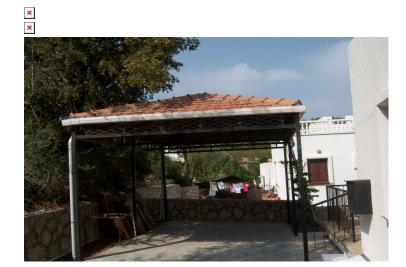

Bedroom 4 Basement level, window to the side, tiled flooring

Outside There is a good size mature garden with stone walling to all boundaries,

ample ground floor terracing and private paved driveway with double wrought iron gates and covered car port.