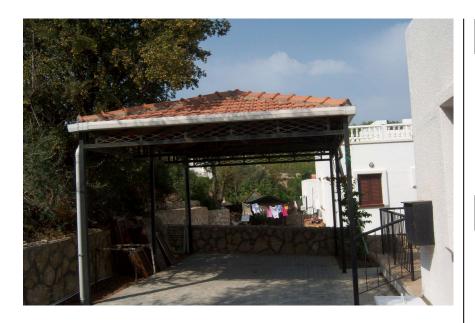

Bedroom 4 Basement level, window to the side, tiled flooring

Outside There is a good size mature garden with stone walling to all boundaries,

ample ground floor terracing and private paved driveway with double wrought iron gates and covered car port.