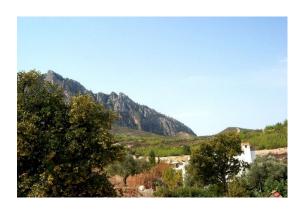

Bedroom 4 Basement level, window to the side, tiled flooring

Outside There is a good size mature garden with stone walling to all boundaries,

ample ground floor terracing and private paved driveway with double wrought iron gates and covered car port.