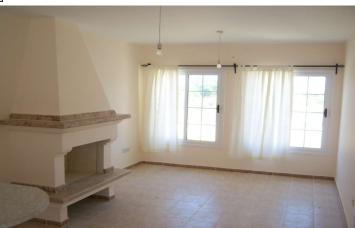

## **Property Features**

Accommodation briefly comprises of the following:

Lounge Double windows to the front, 2 ceiling lights, curtains and curtain poles, large open fire place, various electrical and TV points plus tiled flooring. Kitchen/Diner Single aspect with door leading out to private terrace and communal pool, ceiling light, curtains and curtain poles, eye and base level units, tiled splash backs, fitted oven & hob, recess for washing machine and fridge/freezer plus tiled flooring.