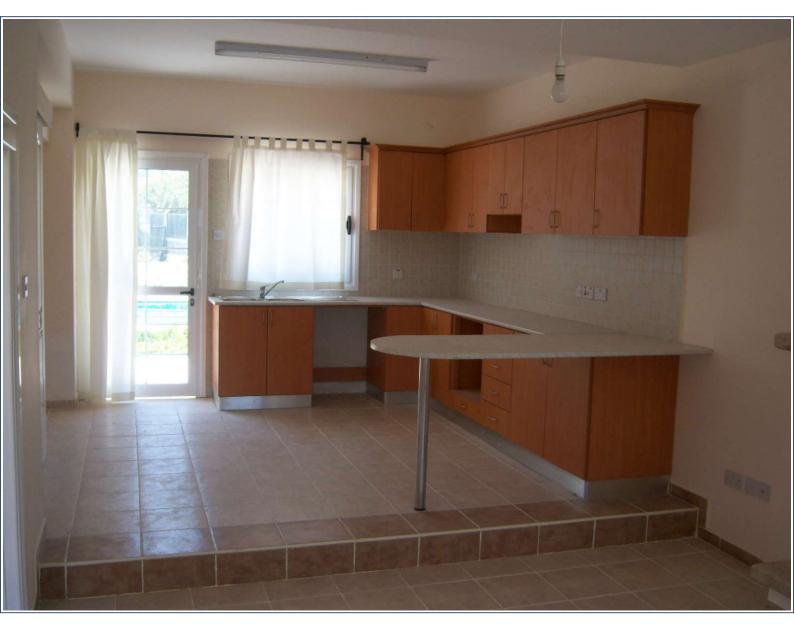

## **Property Features**

Accommodation briefly comprises of the following:

Lounge Double windows to the front, 2 ceiling lights, curtains and curtain poles, large open fire place, various electrical and TV points plus tiled flooring. Kitchen/Diner Single aspect with door leading out to private terrace and communal pool, ceiling light, curtains and curtain poles, eye and base level units, tiled splash backs, fitted oven & hob, recess for washing machine and fridge/freezer plus tiled flooring.