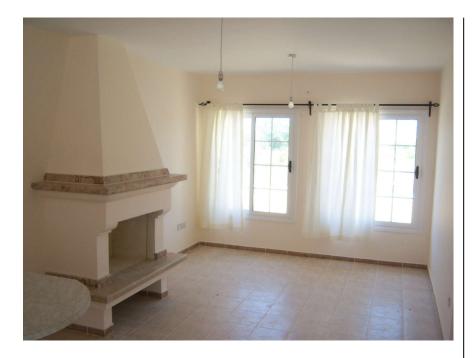

## **Property Features**

Accommodation briefly comprises of the following:

Lounge Double windows to the front, 2 ceiling lights, curtains and curtain poles, large open fire place, various electrical and TV points plus tiled flooring. Kitchen/Diner Single aspect with door leading out to private terrace and communal pool, ceiling light, curtains and curtain poles, eye and base level units, tiled splash backs, fitted oven & hob, recess for washing machine and fridge/freezer plus tiled flooring.