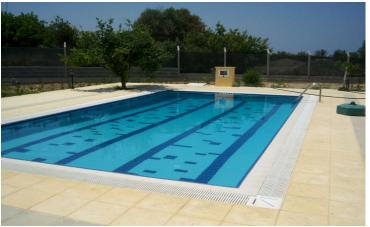

wall light, storage cupboard, wash basin, WC plus tiled walls and flooring. Outside 3 good size roof terraces for outside entertaining, private garden & driveway, rear terrace off of the kitchen plus a communal swimming pool.