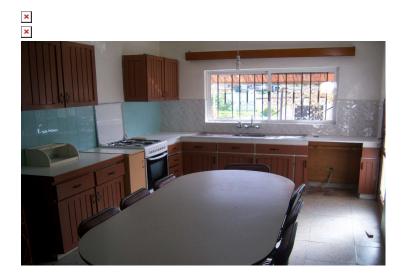

Kitchen/Diner Dual aspect with door leading to garden, 2 ceiling lights, fitted white goods, dining table and 8 chairs.