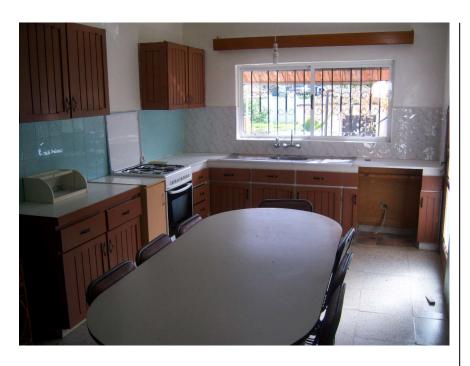

Kitchen/Diner Dual aspect with door leading to garden, 2 ceiling lights, fitted white goods, dining table and 8 chairs.