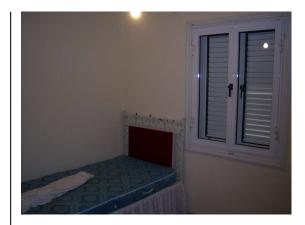

## Property Features

Master Bedroom Single aspect, walk in wardrobe, spot lights in ceiling, dressing table, double bed, side tables and headboard, carpeted floors.

Bedroom 2 Single aspect with doors to balcony, single ceiling light, fitted wardrobes, single bed, carpeted floors.

Bedroom 3 Single aspect, ceiling light, fitted wardrobes, single bed, carpeted floors.

Family Bathroom Single window, bath and shower combination, wash basin, WC, washing machine, tiled walls and flooring.