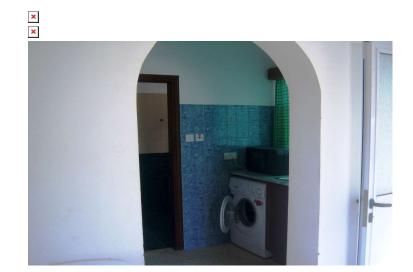

Kitchen Single aspect to the side, fitted eye and base level units incorporating sink with mixer taps, Washing machine, fridge, 2 x ring gas hob. Tiled floor Shower Room Window to the side, ceramic tiled walls, shower with mixer tap, W.C, wash basin with mixer tap and mirror. Tiled floor