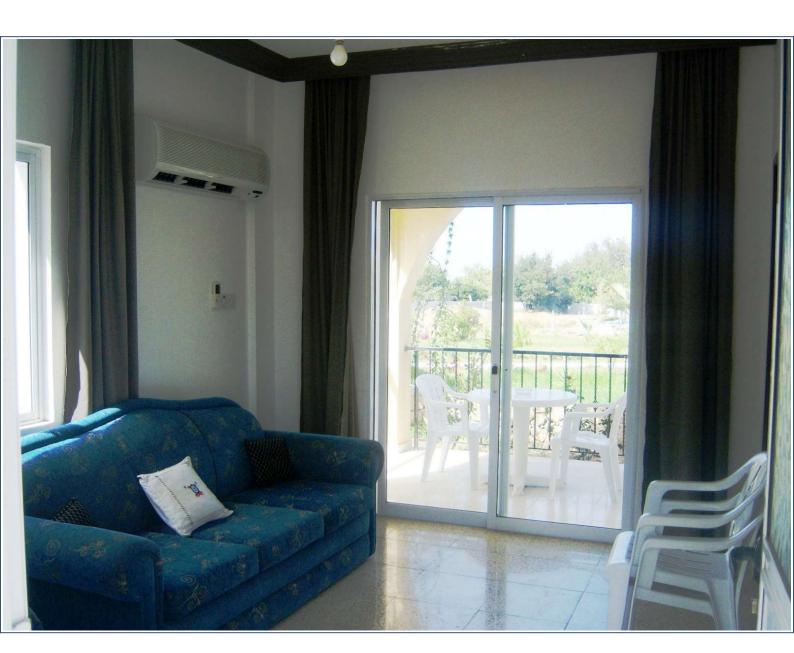

## **Property Features**

Accommodation briefly comprises of the following:

Lounge Dual Aspect, with door leading to balcony area, housing patio table and chairs. Ceiling light, curtains and curtain tracks. AC unit.1 x 3 seater sofa plus armchair and small coffee table. Tiled floors.