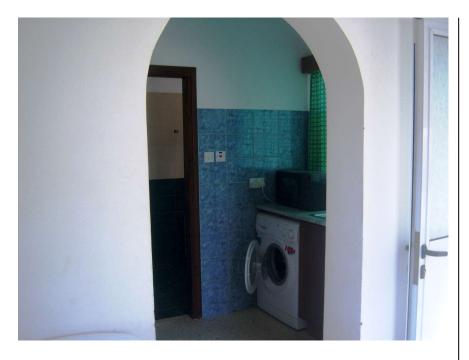

Kitchen Single aspect to the side, fitted eye and base level units incorporating sink with mixer taps, Washing machine, fridge, 2 x ring gas hob. Tiled floor Shower Room Window to the side, ceramic tiled walls, shower with mixer tap, W.C, wash basin with mixer tap and mirror. Tiled floor