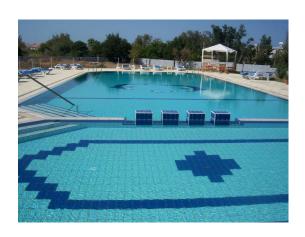

Master Bedroom Window to the side, fitted curtains, ceiling light, 1 x double bed with bed side cabinet. Wall lights, 1 x dresser unit including 2 x single wardrobes and chair. tiled floor

Outside Mature well maintained communal gardens with stone wall boundaries and large communal swimming pool.