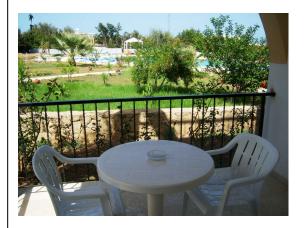

## **Property Features**

Accommodation briefly comprises of the following:

Lounge Dual Aspect, with door leading to balcony area, housing patio table and chairs. Ceiling light, curtains and curtain tracks. AC unit.1 x 3 seater sofa plus armchair and small coffee table. Tiled floors.

Master Bedroom Window to the side, fitted curtains, ceiling light, 1 x double bed with bed side cabinet. Wall lights, 1 x dresser unit including 2 x single wardrobes and chair. tiled floor

Outside Mature well maintained communal gardens with stone wall boundaries and large communal swimming pool.