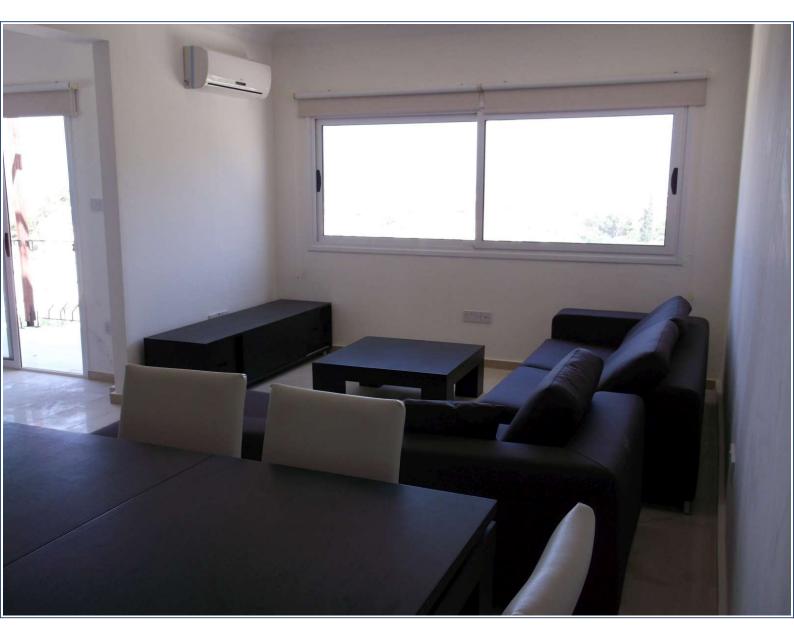

## **Property Features**

Accommodation briefly comprises of the following:

Open Plan Lounge/Diner/Kitchen Dual aspect with patio doors onto balcony, air conditioning unit, roman blinds, large L shaped sofa, coffee table, TV unit, dining table with 6 chairs.Kitchen Full range of eye and base level units fitted white goods including fridge/freezer, oven, hob, extractor fan and washing machine, tiled floor. Master Bedroom Window to rear, air conditioning unit, roman blinds, fitted wardrobes, double bed, 2 x bedside tables.En suite Window to the side, ceramic tiled walls, overhead shower unit with stainless steel mixer tap, pedestal wash hand basin with mixer tap, wall mounted mirror and shelf, WC, tiled floor. Bedroom 2 Dual aspect, air conditioning unit, roman blinds, fitted wardrobes, double bed, 2 x bedside tables, tiled floor.