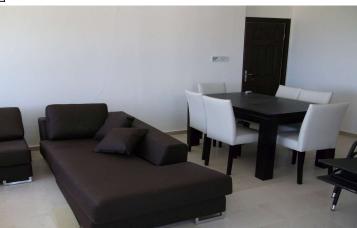

## **Property Features**

Accommodation briefly comprises of the following:

Open Plan Lounge/Diner/Kitchen Dual aspect with patio doors onto balcony, air conditioning unit, roman blinds, large L shaped sofa, coffee table, TV unit, dining table with 6 chairs.Kitchen Full range of eye and base level units fitted white goods including fridge/freezer, oven, hob, extractor fan and washing machine, tiled floor. Master Bedroom Window to rear, air conditioning unit, roman blinds, fitted wardrobes, double bed, 2 x bedside tables.En suite Window to the side, ceramic tiled walls, overhead shower unit with stainless steel mixer tap, pedestal wash hand basin with mixer tap, wall mounted mirror and shelf, WC, tiled floor. Bedroom 2 Dual aspect, air conditioning unit, roman blinds, fitted wardrobes, double bed, 2 x bedside tables, tiled floor.