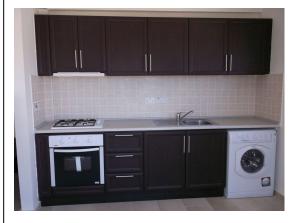

## **Property Features**

Accommodation briefly comprises of the following:

Open Plan Lounge/Diner/Kitchen Dual aspect with patio doors onto balcony, air conditioning unit, roman blinds, large L shaped sofa, coffee table, TV unit, dining table with 6 chairs.Kitchen Full range of eye and base level units fitted white goods including fridge/freezer, oven, hob, extractor fan and washing machine, tiled floor. Master Bedroom Window to rear, air conditioning unit, roman blinds, fitted wardrobes, double bed, 2 x bedside tables.En suite Window to the side, ceramic tiled walls, overhead shower unit with stainless steel mixer tap, pedestal wash hand basin with mixer tap, wall mounted mirror and shelf, WC, tiled floor. Bedroom 2 Dual aspect, air conditioning unit, roman blinds, fitted wardrobes, double bed, 2 x bedside tables, tiled floor.