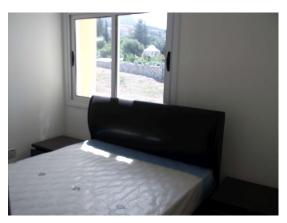

## **Property Features**

Accommodation briefly comprises of the following:

Open Plan Lounge/Diner/Kitchen Dual aspect with patio doors onto balcony, air conditioning unit, roman blinds, large L shaped sofa, coffee table, TV unit, dining table with 6 chairs.Kitchen Full range of eye and base level units fitted white goods including fridge/freezer, oven, hob, extractor fan and washing machine, tiled floor. Master Bedroom Window to rear, air conditioning unit, roman blinds, fitted wardrobes, double bed, 2 x bedside tables.En suite Window to the side, ceramic tiled walls, overhead shower unit with stainless steel mixer tap, pedestal wash hand basin with mixer tap, wall mounted mirror and shelf, WC, tiled floor. Bedroom 2 Dual aspect, air conditioning unit, roman blinds, fitted wardrobes, double bed, 2 x bedside tables, tiled floor.