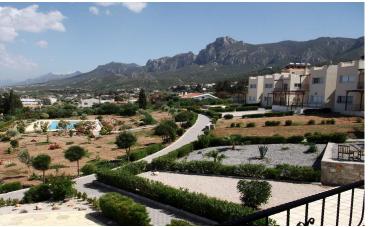

Roof Terrace Large private roof terrace with patio furniture and parasol. Outside Communal areas include large maintained gardens with sea and mountain views plus two good size overflow swimming pools.