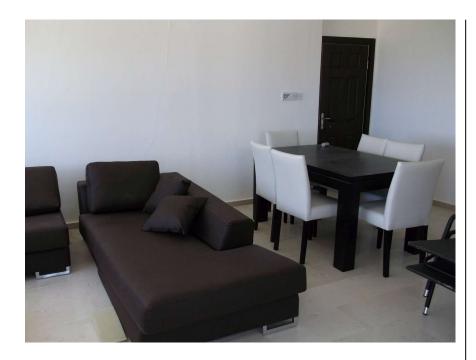

## **Property Features**

Accommodation briefly comprises of the following:

Open Plan Lounge/Diner/Kitchen Dual aspect with patio doors onto balcony, air conditioning unit, roman blinds, large L shaped sofa, coffee table, TV unit, dining table with 6 chairs.Kitchen Full range of eye and base level units fitted white goods including fridge/freezer, oven, hob, extractor fan and washing machine, tiled floor. Master Bedroom Window to rear, air conditioning unit, roman blinds, fitted wardrobes, double bed, 2 x bedside tables.En suite Window to the side, ceramic tiled walls, overhead shower unit with stainless steel mixer tap, pedestal wash hand basin with mixer tap, wall mounted mirror and shelf, WC, tiled floor. Bedroom 2 Dual aspect, air conditioning unit, roman blinds, fitted wardrobes, double bed, 2 x bedside tables, tiled floor.