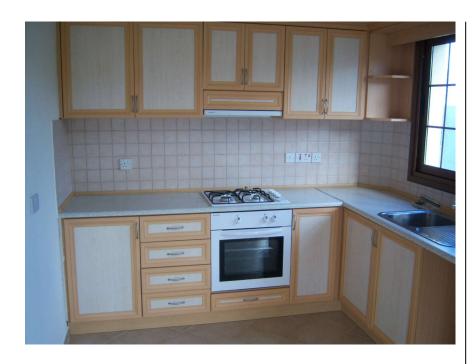

Kitchen Double window, good range of eye and base level units, white goods fitted including, oven, hob and extractor fan, stainless steel sink with mixer tap and tiled flooring.