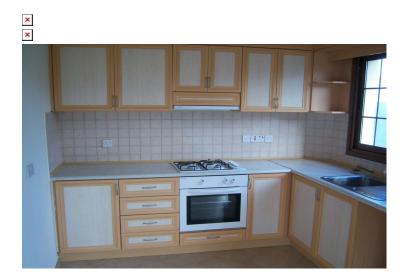

Kitchen Double window, good range of eye and base level units, white goods fitted including, oven, hob and extractor fan, stainless steel sink with mixer tap and tiled flooring.