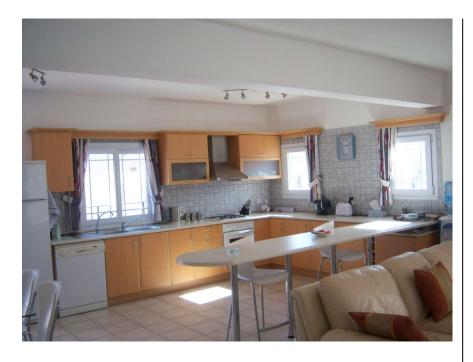

## **Property Features**

Accommodation briefly comprises of the following:

Lounge Dual aspect with patio doors leading to terrace, air conditioning, 3 piece suite, TV, coffee table, tiled floor.

Kitchen Dual aspect with door leading to terrace, range of wall and base level units with roll top work surfaces incorporating stainless steel sink with mixer tap, ceramic splash back tiles, white goods, breakfast bar & stools, tiled floor.