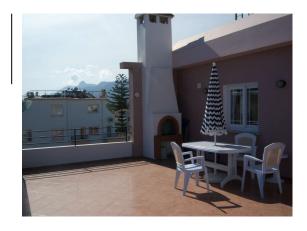

Bedroom 3 Dual aspect with patio door leading to terrace, air conditioning, fitted wardrobes, 2 x single beds, bedside cabinet with lamp, tiled floor.

Family Bathroom Window to side, ceramic tiled walls, vanity wash hand basin with mixer tap, shower with free hand shower and mixer tap, low level WC, tiled floor. Outside 3 separate terraces, with patio furniture, north facing terrace comes with ceramic tiled shower area and built in BBQ.