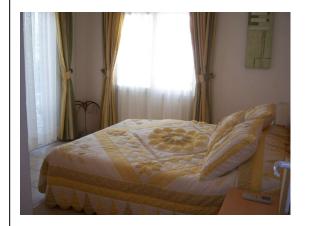

Master Bedroom Dual aspect with patio door leading to terrace, air conditioning, fitted wardrobes, double bed, bedside cabinets with lamps, tiled floor

Bedroom 2 Dual aspect with patio door leading to terrace, air conditioning, fitted wardrobes, 2 x single beds, bedside cabinet with lamp, tiled floor.

Bedroom 3 Dual aspect with patio door leading to terrace, air conditioning, fitted wardrobes, 2 x single beds, bedside cabinet with lamp, tiled floor.

Family Bathroom Window to side, ceramic tiled walls, vanity wash hand basin with mixer tap, shower with free hand shower and mixer tap, low level WC, tiled floor. Outside 3 separate terraces, with patio furniture, north facing terrace comes with ceramic tiled shower area and built in BBQ.