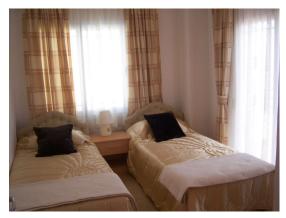

Master Bedroom Dual aspect with patio door leading to terrace, air conditioning, fitted wardrobes, double bed, bedside cabinets with lamps, tiled floor

Bedroom 2 Dual aspect with patio door leading to terrace, air conditioning, fitted wardrobes, 2 x single beds, bedside cabinet with lamp, tiled floor.

Bedroom 3 Dual aspect with patio door leading to terrace, air conditioning, fitted wardrobes, 2 x single beds, bedside cabinet with lamp, tiled floor.

Family Bathroom Window to side, ceramic tiled walls, vanity wash hand basin with mixer tap, shower with free hand shower and mixer tap, low level WC, tiled floor. Outside 3 separate terraces, with patio furniture, north facing terrace comes with ceramic tiled shower area and built in BBQ.