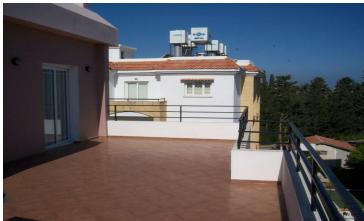

Bedroom 3 Dual aspect with patio door leading to terrace, air conditioning, fitted wardrobes, 2 x single beds, bedside cabinet with lamp, tiled floor.

Family Bathroom Window to side, ceramic tiled walls, vanity wash hand basin with mixer tap, shower with free hand shower and mixer tap, low level WC, tiled floor. Outside 3 separate terraces, with patio furniture, north facing terrace comes with ceramic tiled shower area and built in BBQ.