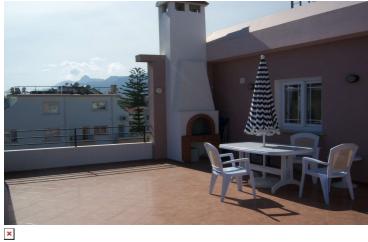

Bedroom 3 Dual aspect with patio door leading to terrace, air conditioning, fitted wardrobes, 2 x single beds, bedside cabinet with lamp, tiled floor.

Family Bathroom Window to side, ceramic tiled walls, vanity wash hand basin with mixer tap, shower with free hand shower and mixer tap, low level WC, tiled floor. Outside 3 separate terraces, with patio furniture, north facing terrace comes with ceramic tiled shower area and built in BBQ.