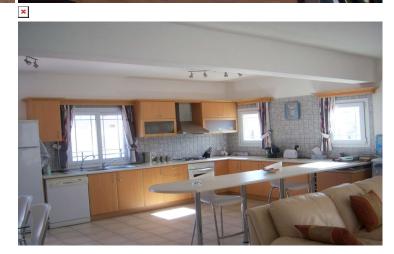

## **Property Features**

Accommodation briefly comprises of the following:

Lounge Dual aspect with patio doors leading to terrace, air conditioning, 3 piece suite, TV, coffee table, tiled floor.

Kitchen Dual aspect with door leading to terrace, range of wall and base level units with roll top work surfaces incorporating stainless steel sink with mixer tap, ceramic splash back tiles, white goods, breakfast bar & stools, tiled floor.