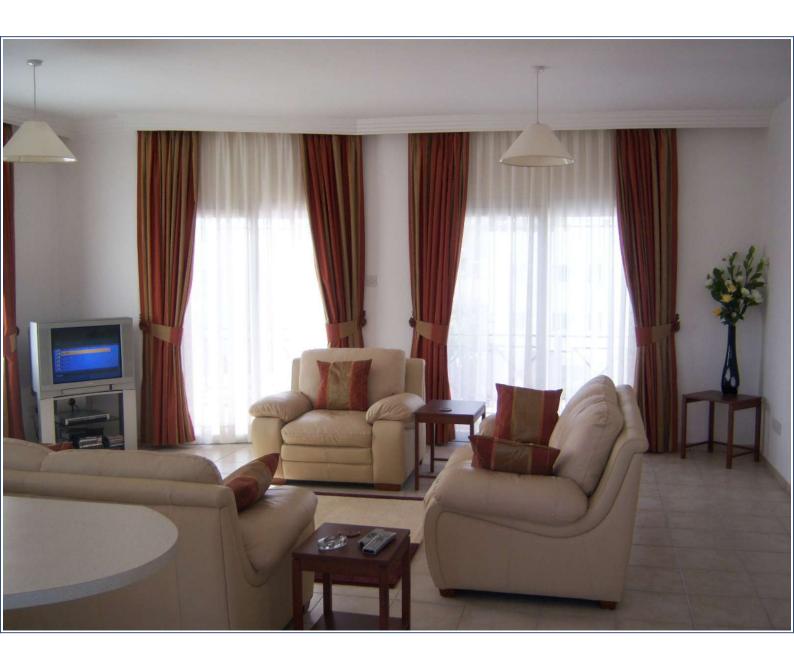

## **Property Features**

Accommodation briefly comprises of the following:

Lounge Dual aspect with patio doors leading to terrace, air conditioning, 3 piece suite, TV, coffee table, tiled floor.

Kitchen Dual aspect with door leading to terrace, range of wall and base level units with roll top work surfaces incorporating stainless steel sink with mixer tap, ceramic splash back tiles, white goods, breakfast bar & stools, tiled floor.