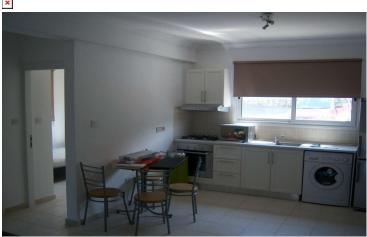

## **Property Features**

Accommodation briefly comprises of the following: Open Plan Lounge/Diner/Kitchen Dual aspect with patio doors onto terrace/balcony, 2 ceiling lights, air conditioning unit, fitted blinds, standard lamp, 2 sofas, coffee table, dining table with 4 chairs plus tiled flooring. Kitchen - Eye and base level units, fitted white goods which include fridge/freezer, oven, hob, extractor and washing machine plus tiled flooring.