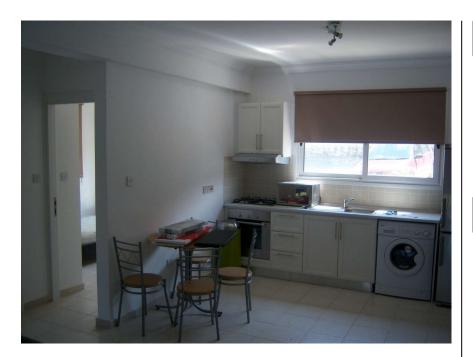

## **Property Features**

Accommodation briefly comprises of the following: Open Plan Lounge/Diner/Kitchen Dual aspect with patio doors onto terrace/balcony, 2 ceiling lights, air conditioning unit, fitted blinds, standard lamp, 2 sofas, coffee table, dining table with 4 chairs plus tiled flooring. Kitchen - Eye and base level units, fitted white goods which include fridge/freezer, oven, hob, extractor and washing machine plus tiled flooring.