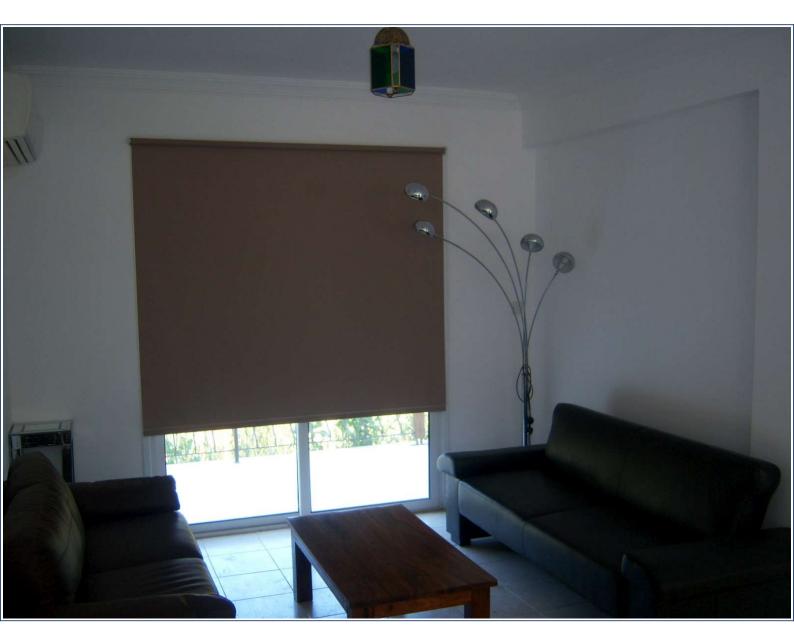

## **Property Features**

Accommodation briefly comprises of the following: Open Plan Lounge/Diner/Kitchen Dual aspect with patio doors onto terrace/balcony, 2 ceiling lights, air conditioning unit, fitted blinds, standard lamp, 2 sofas, coffee table, dining table with 4 chairs plus tiled flooring. Kitchen - Eye and base level units, fitted white goods which include fridge/freezer, oven, hob, extractor and washing machine plus tiled flooring.