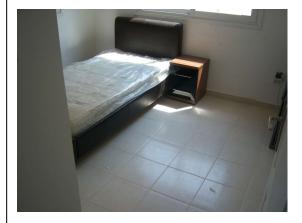

Master Bedroom Dual aspect, ceiling light, air conditioning unit, fitted blinds, fitted wardrobes, double bed with side tables plus tiled flooring

Bedroom 2 Dual aspect, ceiling light, air conditioning unit, fitted blinds, fitted wardrobes, single bed with side table plus tiled flooring