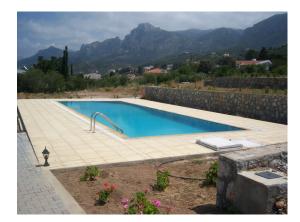

Family Bathroom Single window, wall light, corner shower, wash basin with wall mounted mirror & shelf, WC plus tiled walls and flooring.

Outside Communal areas include large maintained gardens with sea and mountain views plus two good size overflow swimming pools.