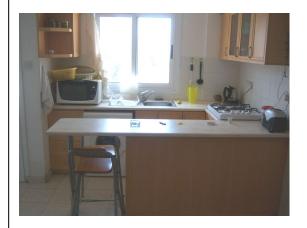

## **Property Features**

Accommodation briefly comprises of the following: Lounge/Diner/Kitchen Double window to side and patio door leading to balcony, 2 ceiling lights, air conditioning unit, 3 seat sofa plus armchair, dining table with 4 chairs, wooden bookshelf with stereo system plus tiled flooring. Kitchen - Eye and base level units, stainless steel sink with mixer tap, breakfast bar with stools and fitted white goods including fridge/freezer, gas hob & washing machine. Master Bedroom Window to side, ceiling light, fitted wardrobes, fitted curtains, double bed plus tiled flooring. Bedroom 2 Dual aspect with 2 double windows, ceiling light, fitted curtains, single bed, armchair plus tiled flooring. Family Bathroom Single window, corner shower unit, wash basin with mirror, WC plus tiled walls and flooring. Outside Allocated off road parking