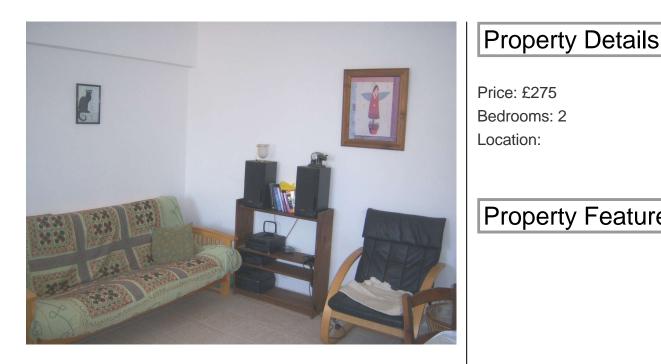

## **Property Features**

Accommodation briefly comprises of the following: Lounge/Diner/Kitchen Double window to side and patio door leading to balcony, 2 ceiling lights, air conditioning unit, 3 seat sofa plus armchair, dining table with 4 chairs, wooden bookshelf with stereo system plus tiled flooring. Kitchen - Eye and base level units, stainless steel sink with mixer tap, breakfast bar with stools and fitted white goods including fridge/freezer, gas hob & washing machine. Master Bedroom Window to side, ceiling light, fitted wardrobes, fitted curtains, double bed plus tiled flooring. Bedroom 2 Dual aspect with 2 double windows, ceiling light, fitted curtains, single bed, armchair plus tiled flooring. Family Bathroom Single window, corner shower unit, wash basin with mirror, WC plus tiled walls and flooring. Outside Allocated off road parking