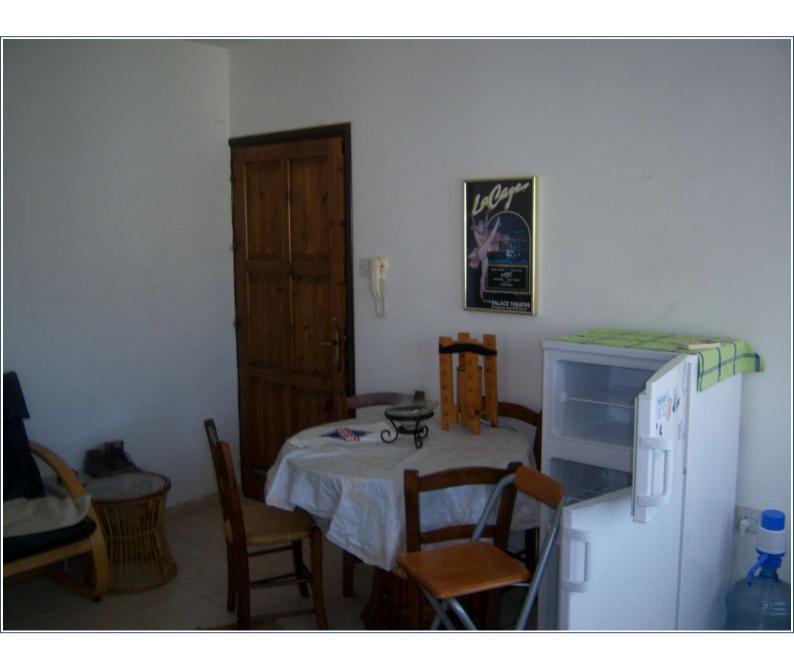

## **Property Features**

Accommodation briefly comprises of the following: Lounge/Diner/Kitchen Double window to side and patio door leading to balcony, 2 ceiling lights, air conditioning unit, 3 seat sofa plus armchair, dining table with 4 chairs, wooden bookshelf with stereo system plus tiled flooring. Kitchen - Eye and base level units, stainless steel sink with mixer tap, breakfast bar with stools and fitted white goods including fridge/freezer, gas hob & washing machine. Master Bedroom Window to side, ceiling light, fitted wardrobes, fitted curtains, double bed plus tiled flooring. Bedroom 2 Dual aspect with 2 double windows, ceiling light, fitted curtains, single bed, armchair plus tiled flooring. Family Bathroom Single window, corner shower unit, wash basin with mirror, WC plus tiled walls and flooring. Outside Allocated off road parking