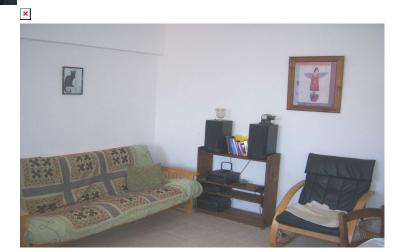

## **Property Features**

Accommodation briefly comprises of the following: Lounge/Diner/Kitchen Double window to side and patio door leading to balcony, 2 ceiling lights, air conditioning unit, 3 seat sofa plus armchair, dining table with 4 chairs, wooden bookshelf with stereo system plus tiled flooring. Kitchen - Eye and base level units, stainless steel sink with mixer tap, breakfast bar with stools and fitted white goods including fridge/freezer, gas hob & washing machine. Master Bedroom Window to side, ceiling light, fitted wardrobes, fitted curtains, double bed plus tiled flooring. Bedroom 2 Dual aspect with 2 double windows, ceiling light, fitted curtains, single bed, armchair plus tiled flooring. Family Bathroom Single window, corner shower unit, wash basin with mirror, WC plus tiled walls and flooring. Outside Allocated off road parking