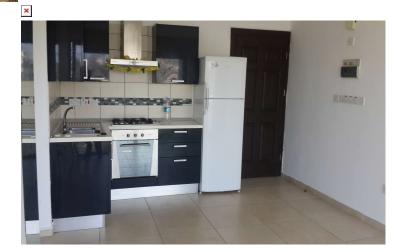

Contact: Mark Gladwin

Unwin Estates info@unwinestates.com Tel: (0)207 1936 709

Asking Price: £29,950

Accommodation with approximate room sizes comprise of the following:Open Plan Lounge/Diner/Kitchen - 17' 11" x 18' 6" Front aspect with double glazed windows, wall mounted air conditioner, pipework for central heating, eye level and base level fitted kitchen units, ceramic tiled splash back, stainless steel sink with mixer tap, hob, oven, tiled floor.Master Bedroom - 10' 5" x 9' 4" Windows to front and side aspect, wall mounted air conditioner, central heating, fitted wardrobe, tiled floor.Family Bathroom Window to side, shower cubical, ceramic tiled walls, pedestal wash hand basin with mixer tap low level WC, tiled floor.Outside Covered parking, superb views