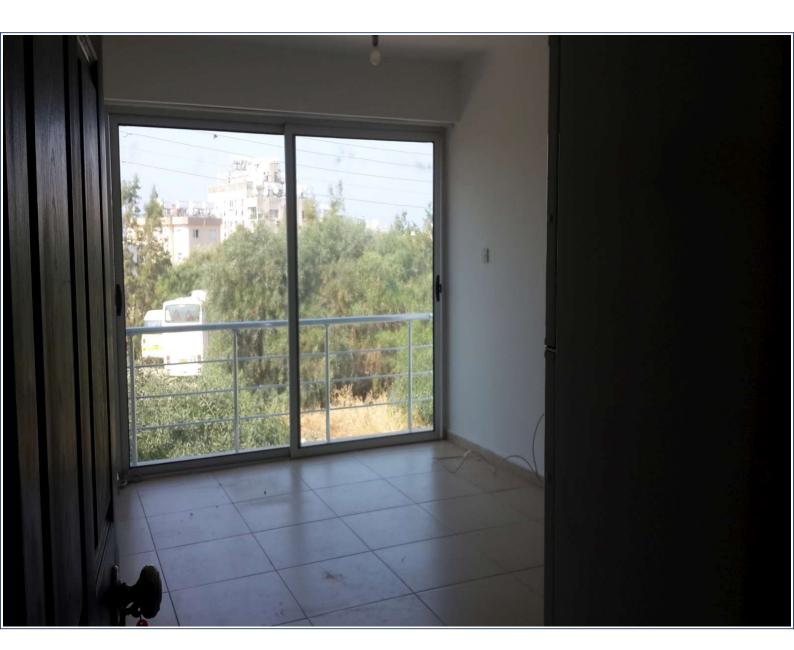

Contact: Mark Gladwin

Unwin Estates info@unwinestates.com Tel: (0)207 1936 709

Asking Price: £29,950

Accommodation with approximate room sizes comprise of the following:Open Plan Lounge/Diner/Kitchen - 17' 11" x 18' 6" Front aspect with double glazed windows, wall mounted air conditioner, pipework for central heating, eye level and base level fitted kitchen units, ceramic tiled splash back, stainless steel sink with mixer tap, hob, oven, tiled floor.Master Bedroom - 10' 5" x 9' 4" Windows to front and side aspect, wall mounted air conditioner, central heating, fitted wardrobe, tiled floor.Family Bathroom Window to side, shower cubical, ceramic tiled walls, pedestal wash hand basin with mixer tap low level WC, tiled floor.Outside Covered parking, superb views