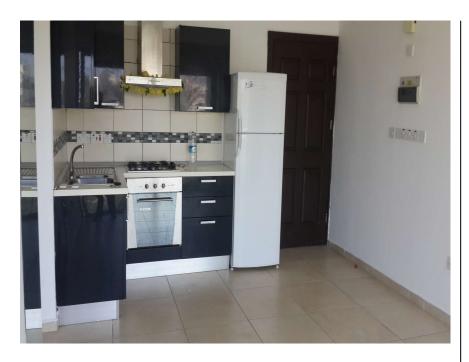

Contact: Mark Gladwin

Unwin Estates info@unwinestates.com Tel: (0)207 1936 709

Asking Price: £29,950

Accommodation with approximate room sizes comprise of the following:Open Plan Lounge/Diner/Kitchen - 17' 11" x 18' 6" Front aspect with double glazed windows, wall mounted air conditioner, pipework for central heating, eye level and base level fitted kitchen units, ceramic tiled splash back, stainless steel sink with mixer tap, hob, oven, tiled floor.Master Bedroom - 10' 5" x 9' 4" Windows to front and side aspect, wall mounted air conditioner, central heating, fitted wardrobe, tiled floor.Family Bathroom Window to side, shower cubical, ceramic tiled walls, pedestal wash hand basin with mixer tap low level WC, tiled floor.Outside Covered parking, superb views