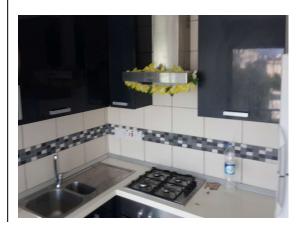

Contact: Mark Gladwin

Unwin Estates info@unwinestates.com Tel: (0)207 1936 709

Asking Price: £29,950

Accommodation with approximate room sizes comprise of the following:Open Plan Lounge/Diner/Kitchen - 17' 11" x 18' 6" Front aspect with double glazed windows, wall mounted air conditioner, pipework for central heating, eye level and base level fitted kitchen units, ceramic tiled splash back, stainless steel sink with mixer tap, hob, oven, tiled floor.Master Bedroom - 10' 5" x 9' 4" Windows to front and side aspect, wall mounted air conditioner, central heating, fitted wardrobe, tiled floor.Family Bathroom Window to side, shower cubical, ceramic tiled walls, pedestal wash hand basin with mixer tap low level WC, tiled floor.Outside Covered parking, superb views