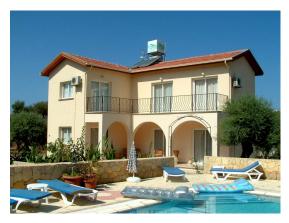

## **Property Details**

Price: £420 Bedrooms: 3 Location:

## **Property Features**

Accommodation briefly comprises of the following: Lounge Dual aspect with double doors leading to terrace and double windows overlooking the pool, full coving, air conditioning unit, open fireplace, marble flooring. Kitchen/Diner Dual aspect with double doors to terrace, full coving, extensive range of eye and base level units, stainless steel sink with mixer tap, fitted white goods with dishwasher, marble flooring. Master Bedroom Triple aspect room overlooking the pool and double doors to terrace, fitted wardrobes, air conditioning, marble flooring. En-Suite - single window, 3/4 height wall tiling, wash basin, shower and WC. Bedroom 2 Dual aspect with double doors to terrace, full coving, air conditioning unit, fitted wardrobes, marble flooring. Bedroom 3 Single aspect, full coving, air conditioning unit, fitted wardrobes, marble flooring. Bathroom Single window, full coving, 3/4 height wall tiling, full length bath with overhead shower, wash basin, WC, tiled flooring. Outside Private gravelled driveway, stone wall boundaries, mature garden with olive trees, BBQ area, seating areas on terraces and large communal swimming pool.