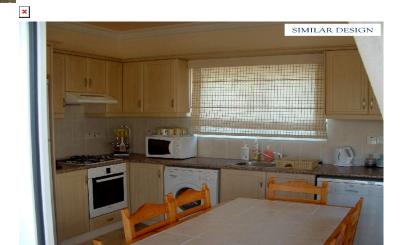

## **Property Features**

Accommodation briefly comprises of the following: Lounge Dual aspect with double doors leading to terrace and double windows overlooking the pool, full coving, air conditioning unit, open fireplace, marble flooring. Kitchen/Diner Dual aspect with double doors to terrace, full coving, extensive range of eye and base level units, stainless steel sink with mixer tap, fitted white goods with dishwasher, marble flooring. Master Bedroom Triple aspect room overlooking the pool and double doors to terrace, fitted wardrobes, air conditioning, marble flooring. En-Suite - single window, 3/4 height wall tiling, wash basin, shower and WC. Bedroom 2 Dual aspect with double doors to terrace, full coving, air conditioning unit, fitted wardrobes, marble flooring. Bedroom 3 Single aspect, full coving, air conditioning unit, fitted wardrobes, marble flooring. Bathroom Single window, full coving, 3/4 height wall tiling, full length bath with overhead shower, wash basin, WC, tiled flooring. Outside Private gravelled driveway, stone wall boundaries, mature garden with olive trees, BBQ area, seating areas on terraces and large communal swimming pool.