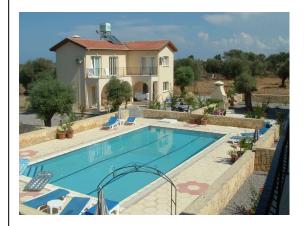

## **Property Features**

Accommodation briefly comprises of the following: Lounge Dual aspect with double doors leading to terrace and double windows overlooking the pool, full coving, air conditioning unit, open fireplace, marble flooring. Kitchen/Diner Dual aspect with double doors to terrace, full coving, extensive range of eye and base level units, stainless steel sink with mixer tap, fitted white goods with dishwasher, marble flooring. Master Bedroom Triple aspect room overlooking the pool and double doors to terrace, fitted wardrobes, air conditioning, marble flooring. En-Suite - single window, 3/4 height wall tiling, wash basin, shower and WC. Bedroom 2 Dual aspect with double doors to terrace, full coving, air conditioning unit, fitted wardrobes, marble flooring. Bedroom 3 Single aspect, full coving, air conditioning unit, fitted wardrobes, marble flooring. Bathroom Single window, full coving, 3/4 height wall tiling, full length bath with overhead shower, wash basin, WC, tiled flooring. Outside Private gravelled driveway, stone wall boundaries, mature garden with olive trees, BBQ area, seating areas on terraces and large communal swimming pool.