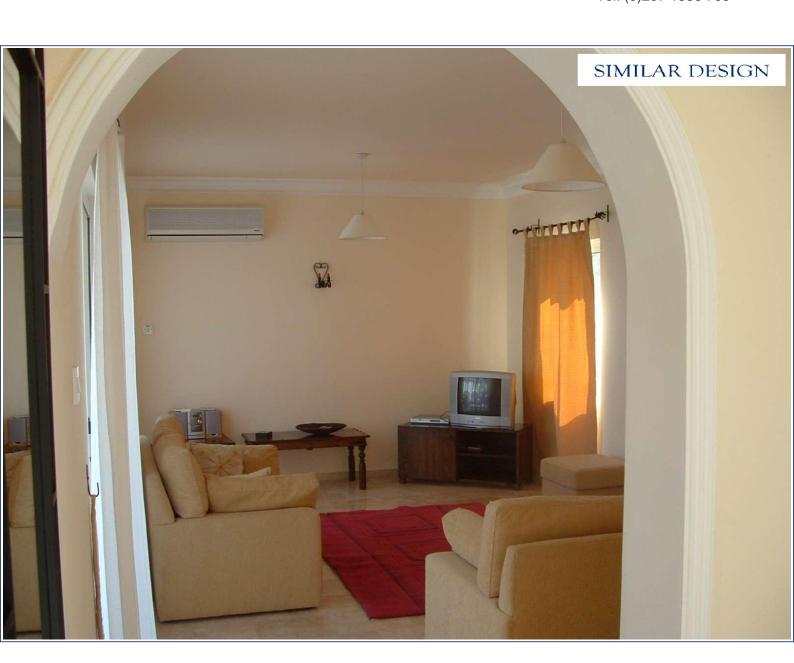

## **Property Features**

Accommodation briefly comprises of the following: Lounge Dual aspect with double doors leading to terrace and double windows overlooking the pool, full coving, air conditioning unit, open fireplace, marble flooring. Kitchen/Diner Dual aspect with double doors to terrace, full coving, extensive range of eye and base level units, stainless steel sink with mixer tap, fitted white goods with dishwasher, marble flooring. Master Bedroom Triple aspect room overlooking the pool and double doors to terrace, fitted wardrobes, air conditioning, marble flooring. En-Suite - single window, 3/4 height wall tiling, wash basin, shower and WC. Bedroom 2 Dual aspect with double doors to terrace, full coving, air conditioning unit, fitted wardrobes, marble flooring. Bedroom 3 Single aspect, full coving, air conditioning unit, fitted wardrobes, marble flooring. Bathroom Single window, full coving, 3/4 height wall tiling, full length bath with overhead shower, wash basin, WC, tiled flooring. Outside Private gravelled driveway, stone wall boundaries, mature garden with olive trees, BBQ area, seating areas on terraces and large communal swimming pool.