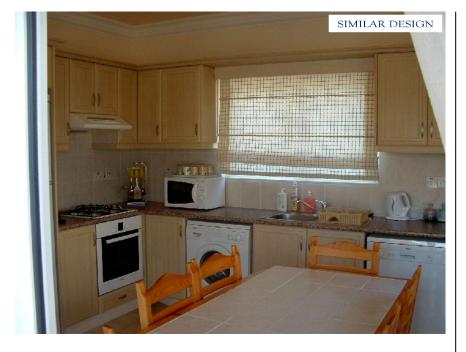

## **Property Features**

Accommodation briefly comprises of the following: Lounge Dual aspect with double doors leading to terrace and double windows overlooking the pool, full coving, air conditioning unit, open fireplace, marble flooring. Kitchen/Diner Dual aspect with double doors to terrace, full coving, extensive range of eye and base level units, stainless steel sink with mixer tap, fitted white goods with dishwasher, marble flooring. Master Bedroom Triple aspect room overlooking the pool and double doors to terrace, fitted wardrobes, air conditioning, marble flooring. En-Suite - single window, 3/4 height wall tiling, wash basin, shower and WC. Bedroom 2 Dual aspect with double doors to terrace, full coving, air conditioning unit, fitted wardrobes, marble flooring. Bedroom 3 Single aspect, full coving, air conditioning unit, fitted wardrobes, marble flooring. Bathroom Single window, full coving, 3/4 height wall tiling, full length bath with overhead shower, wash basin, WC, tiled flooring. Outside Private gravelled driveway, stone wall boundaries, mature garden with olive trees, BBQ area, seating areas on terraces and large communal swimming pool.