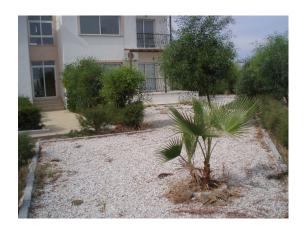

Family Bathroom Window to the rear, ceramic tiled walls, shower unit including overhead shower with mixer tap, pedestal wash hand basin with mixer tap, wall mounted mirror and shelf, WC, tiled floor.

Outside Off road parking, private landscaped garden area plus a large communal landscaped garden areas and communal swimming pool.