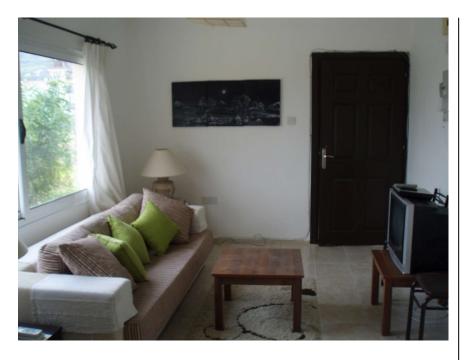

## **Property Features**

Accommodation briefly comprises of the following:

Open Plan Lounge/Diner/Kitchen Dual aspect with double patio doors leading onto balcony, air conditioning unit, curtain poles with curtains, large 3 seater sofa with scatter cushions, coffee table, TV and DVD player.Kitchen - Base and eye level units with fitted white goods including microwave, ceramic tiled splash backs, stainless steel sink with mixer tap, tiled floor.