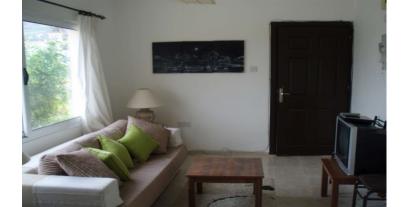

## **Property Features**

Accommodation briefly comprises of the following:

Open Plan Lounge/Diner/Kitchen Dual aspect with double patio doors leading onto balcony, air conditioning unit, curtain poles with curtains, large 3 seater sofa with scatter cushions, coffee table, TV and DVD player.Kitchen - Base and eye level units with fitted white goods including microwave, ceramic tiled splash backs, stainless steel sink with mixer tap, tiled floor.