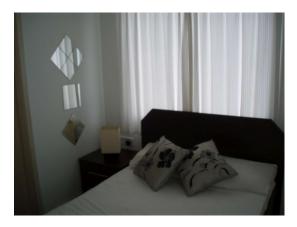

Master Bedroom Window to the side, air conditioning unit, curtain pole with curtains, fitted wardrobes, double bed with bedside cabinets and lamps, tiled floor. Bedroom 2 Window to the side, air conditioning unit, curtain pole with curtains, fitted wardrobes, double bed, tiled floor.