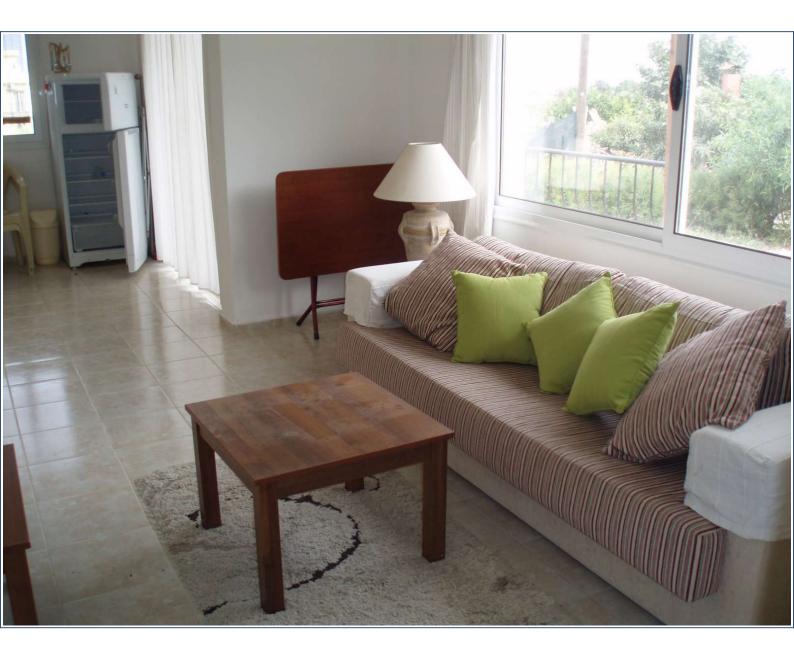

## **Property Features**

Accommodation briefly comprises of the following:

Open Plan Lounge/Diner/Kitchen Dual aspect with double patio doors leading onto balcony, air conditioning unit, curtain poles with curtains, large 3 seater sofa with scatter cushions, coffee table, TV and DVD player.Kitchen - Base and eye level units with fitted white goods including microwave, ceramic tiled splash backs, stainless steel sink with mixer tap, tiled floor.