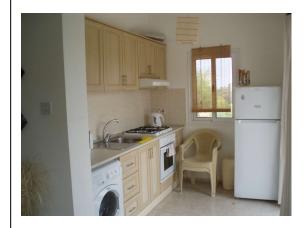

## **Property Features**

Accommodation briefly comprises of the following:

Open Plan Lounge/Diner/Kitchen Dual aspect with double patio doors leading onto balcony, air conditioning unit, curtain poles with curtains, large 3 seater sofa with scatter cushions, coffee table, TV and DVD player.Kitchen - Base and eye level units with fitted white goods including microwave, ceramic tiled splash backs, stainless steel sink with mixer tap, tiled floor.