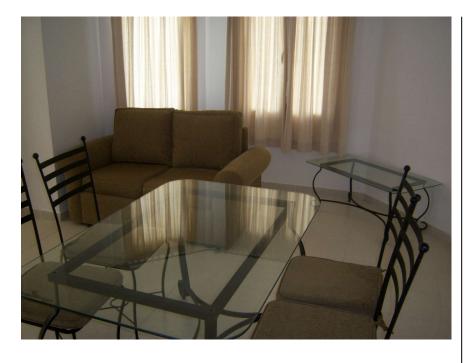

## **Property Features**

Accommodation briefly comprises of the following:

Open Plan Lounge/Diner Dual aspect with double doors to terrace, air conditioning unit, curtains and curtain poles, 2 sofas, coffee table, dining table and 4 chairs, tiled floor.