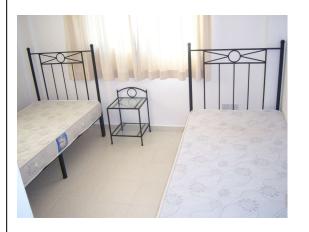

Bedroom 2 Single aspect with double windows, curtains and curtain pole, fitted wardrobes, 2 single beds and side table.

Bedroom 3 Dual aspect with double windows, curtains and curtain pole, fitted wardrobes, single bed and side table,