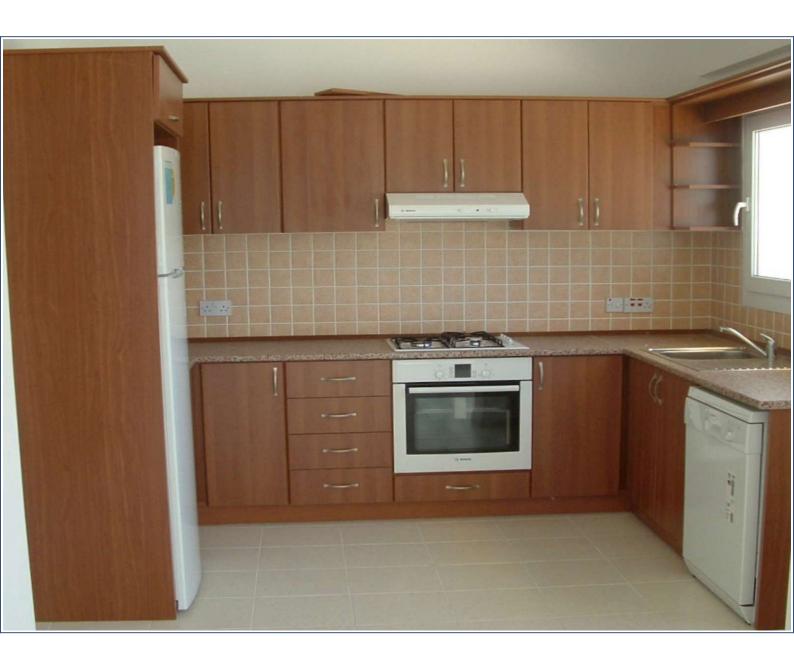

Kitchen Single aspect with door to terrace, good range of eye and base level units, full white goods package, stainless steel sink.

Family Bathroom Single window, fully tiled walls and flooring, corner shower, wash basin, WC