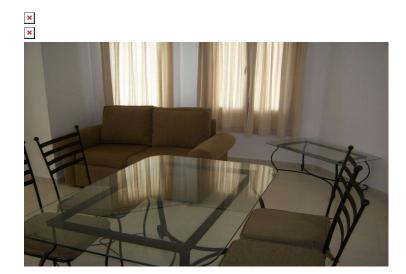

## **Property Features**

Accommodation briefly comprises of the following:

Open Plan Lounge/Diner Dual aspect with double doors to terrace, air conditioning unit, curtains and curtain poles, 2 sofas, coffee table, dining table and 4 chairs, tiled floor.