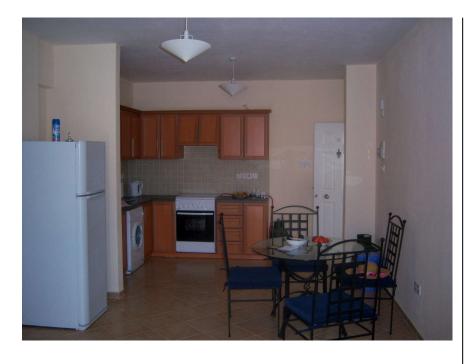

Kitchen - 12'4 x 8'10 An extensive range of base and eye level units, incorporating stainless steel sink unit with mixer tap, roll top surfaces, washing machine, to include integrated oven and hob, fridge freezer, complimentary tiling to walls, ceramic tiled floor.