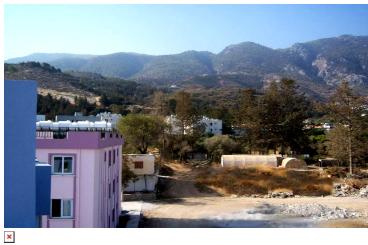

Master Bedroom - 11'8 x 10'3 Window to side with mountain views, fitted wardrobes, ceramic tiled floor.

Bedroom 2 - 10'5 x 10'4 Window to side with mountain views, fitted wardrobes,

×

ceramic tiled floor.