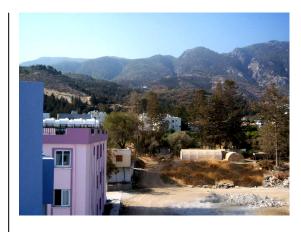

Master Bedroom - 11'8 x 10'3 Window to side with mountain views, fitted wardrobes, ceramic tiled floor.

Bedroom 2 - 10'5 x 10'4 Window to side with mountain views, fitted wardrobes,

×

ceramic tiled floor.