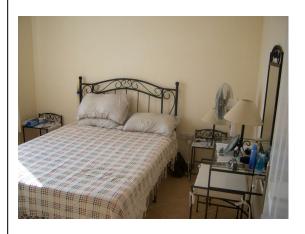

Master Bedroom - 11'8 x 10'3 Window to side with mountain views, fitted wardrobes, ceramic tiled floor.

Bedroom 2 - 10'5 x 10'4 Window to side with mountain views, fitted wardrobes,

×

ceramic tiled floor.