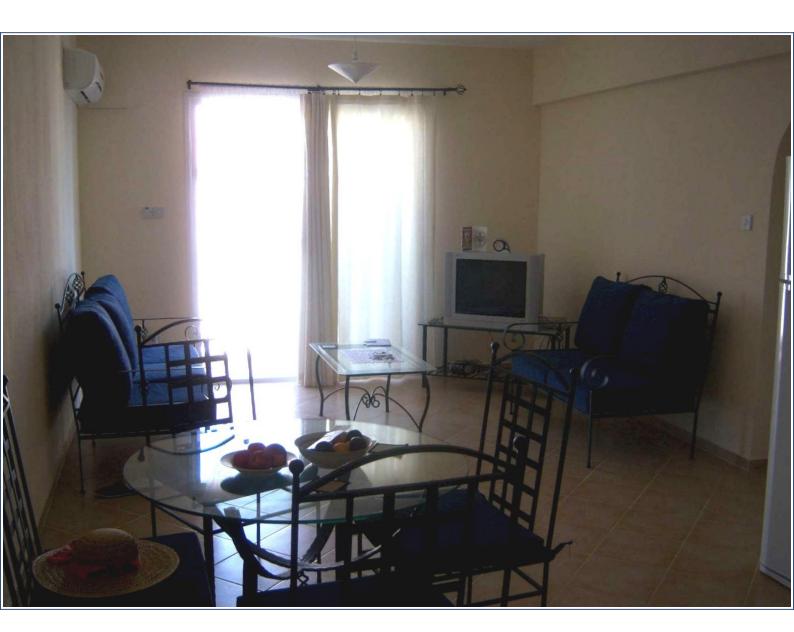

## **Property Features**

Accommodation with approximate room sizes comprise of the following:

Lounge -  $16'6 \times 12'5$  With patio doors to side leading to balcony, air-conditioning unit, ceramic tiled floor.