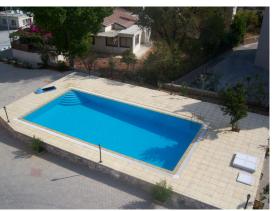

Outside Roof terrace Large private roof terrace with floor tiles, wrought iron balustrades, stone walls to boundaries, sun loungers, with sofa style chairs.

Unwin Estates info@unwinestates.com (0)207 1936 709