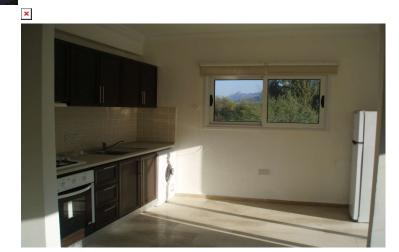

## **Property Features**

Accommodation briefly comprises of the following:

Open Plan Lounge/Diner/Kitchen Dual aspect with patio doors onto balcony, air conditioning unit, roman blinds, large L shaped sofa, coffee table, TV unit, dining table with 6 chairs.Kitchen - Eye and base level units, fitted white goods which include fridge/freezer, oven, hob, extractor and washing machine plus tiled flooring.