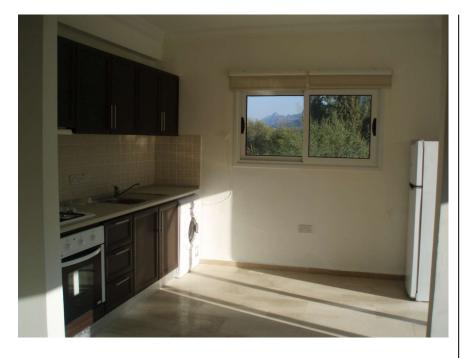

## **Property Features**

Accommodation briefly comprises of the following:

Open Plan Lounge/Diner/Kitchen Dual aspect with patio doors onto balcony, air conditioning unit, roman blinds, large L shaped sofa, coffee table, TV unit, dining table with 6 chairs.Kitchen - Eye and base level units, fitted white goods which include fridge/freezer, oven, hob, extractor and washing machine plus tiled flooring.