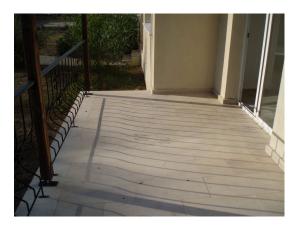

## **Property Features**

Accommodation briefly comprises of the following:

Open Plan Lounge/Diner/Kitchen Dual aspect with patio doors onto balcony, air conditioning unit, roman blinds, large L shaped sofa, coffee table, TV unit, dining table with 6 chairs.Kitchen - Eye and base level units, fitted white goods which include fridge/freezer, oven, hob, extractor and washing machine plus tiled flooring.