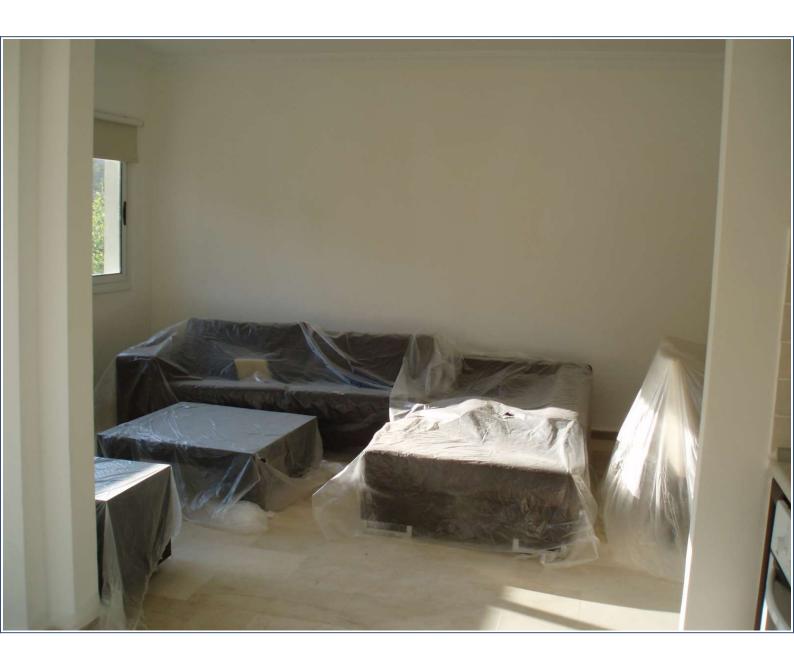

## **Property Features**

Accommodation briefly comprises of the following:

Open Plan Lounge/Diner/Kitchen Dual aspect with patio doors onto balcony, air conditioning unit, roman blinds, large L shaped sofa, coffee table, TV unit, dining table with 6 chairs.Kitchen - Eye and base level units, fitted white goods which include fridge/freezer, oven, hob, extractor and washing machine plus tiled flooring.