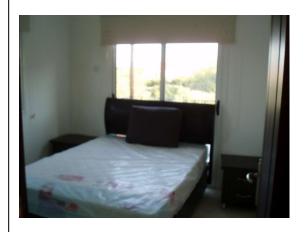

Master Bedroom Window to the rear, air conditioning unit, fitted blinds, fitted wardrobes, double bed, 2 x bedside tables.En-suite Window to the side, ceramic tiled walls, overhead shower unit with stainless steel mixer tap, pedestal wash hand basin, wall mounted mirror and shelf, W/C and tiled floor.

Bedroom 2 Dual aspect with patio door leading onto balcony area, air conditioning unit, fitted blinds, fitted wardrobes, double bed, 2 x bedside tables and tiled floor. Bedroom 3 Window to the side, air conditioning unit, fitted blinds, fitted wardrobes, single bed with 2 x bedside tables and tiled floor.