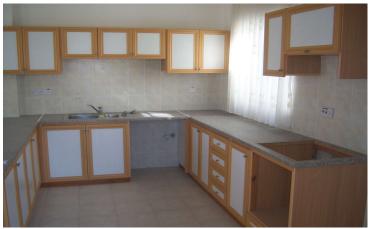

## **Property Features**

Accommodation briefly comprises of the following:

Open Plan Lounge/Diner Dual aspect with door to balcony providing mountain views, 2 ceiling lights, curtains and curtain tracks plus ceramic tiled flooring. Kitchen Single window, 2 ceiling lights, curtains and curtain tracks, extensive range of eye and base level units, large worktop space incorporating stainless steel sink with mixer tap plus ceramic tiled flooring.