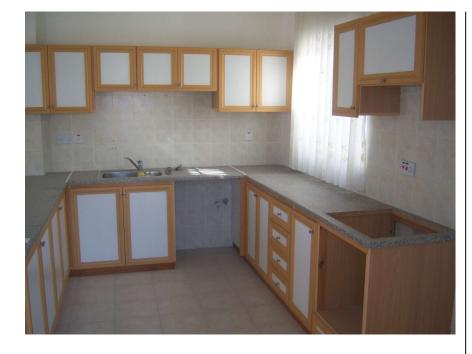

## **Property Features**

Accommodation briefly comprises of the following:

Open Plan Lounge/Diner Dual aspect with door to balcony providing mountain views, 2 ceiling lights, curtains and curtain tracks plus ceramic tiled flooring. Kitchen Single window, 2 ceiling lights, curtains and curtain tracks, extensive range of eye and base level units, large worktop space incorporating stainless steel sink with mixer tap plus ceramic tiled flooring.