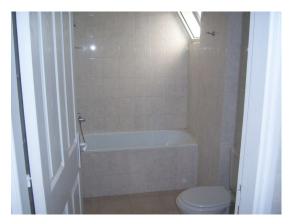

Bedroom 3 Double window, ceiling light, curtains and curtain tracks plus ceramic tiled flooring.

Family Bathroom Single window, bath/shower combination, wash basin and wall mounted mirror, WC plus tiled walls and flooring.