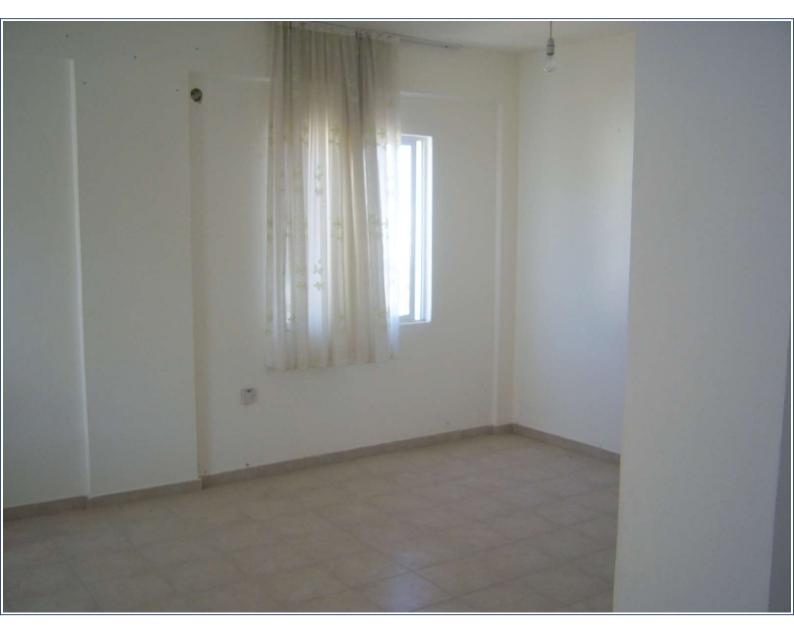

Bedroom 3 Double window, ceiling light, curtains and curtain tracks plus ceramic tiled flooring.

Family Bathroom Single window, bath/shower combination, wash basin and wall mounted mirror, WC plus tiled walls and flooring.