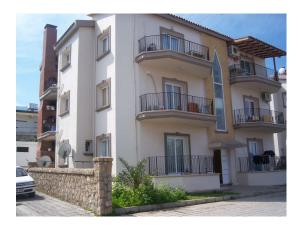

ion:

## **Property Features**

Accommodation with approximate room sizes comprise of the following: Open Plan Lounge/Diner/Kitchen - 18'4" x 10'4" Double glazed patio doors to balcony with Mountain View, eye and base level fitted kitchen units incorporating stainless steel sink with mixer tap and ceramic tiled splash back, tiled floor. Master Bedroom - 13'2" x 9'8" Double glazed window, fitted wardrobes, tiled floor. Bedroom 2 - 13'2" x 9'0" Dual aspect double glazed window with Mountain View, tiled floor.

Family Bathroom - 9'7" x 3'8" Double glazed window, ceramic tiled walls, low level WC, pedestal wash hand basin with mixer tap, shower, tiled floor. Outside Off road private parking, communal swimming pool, with mountain view.

×

Unwin Estates info@unwinestates.com (0)207 1936 709











×