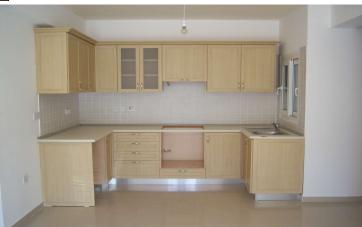

## **Property Features**

Accommodation with approximate room sizes comprise of the following: Open Plan Lounge/Diner/Kitchen - 18'4" x 10'4" Double glazed patio doors to balcony with Mountain View, eye and base level fitted kitchen units incorporating stainless steel sink with mixer tap and ceramic tiled splash back, tiled floor. Master Bedroom - 13'2" x 9'8" Double glazed window, fitted wardrobes, tiled floor. Bedroom 2 - 13'2" x 9'0" Dual aspect double glazed window with Mountain View, tiled floor.