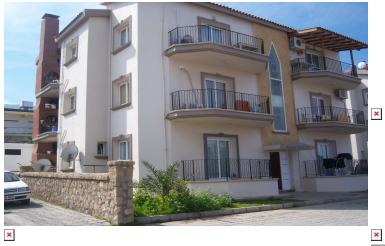

## **Property Features**

Accommodation with approximate room sizes comprise of the following: Open Plan Lounge/Diner/Kitchen - 18'4" x 10'4" Double glazed patio doors to balcony with Mountain View, eye and base level fitted kitchen units incorporating stainless steel sink with mixer tap and ceramic tiled splash back, tiled floor. Master Bedroom - 13'2" x 9'8" Double glazed window, fitted wardrobes, tiled floor. Bedroom 2 - 13'2" x 9'0" Dual aspect double glazed window with Mountain View, tiled floor.

Family Bathroom - 9'7" x 3'8" Double glazed window, ceramic tiled walls, low level WC, pedestal wash hand basin with mixer tap, shower, tiled floor. Outside Off road private parking, communal swimming pool, with mountain view.

×

Unwin Estates info@unwinestates.com (0)207 1936 709











×