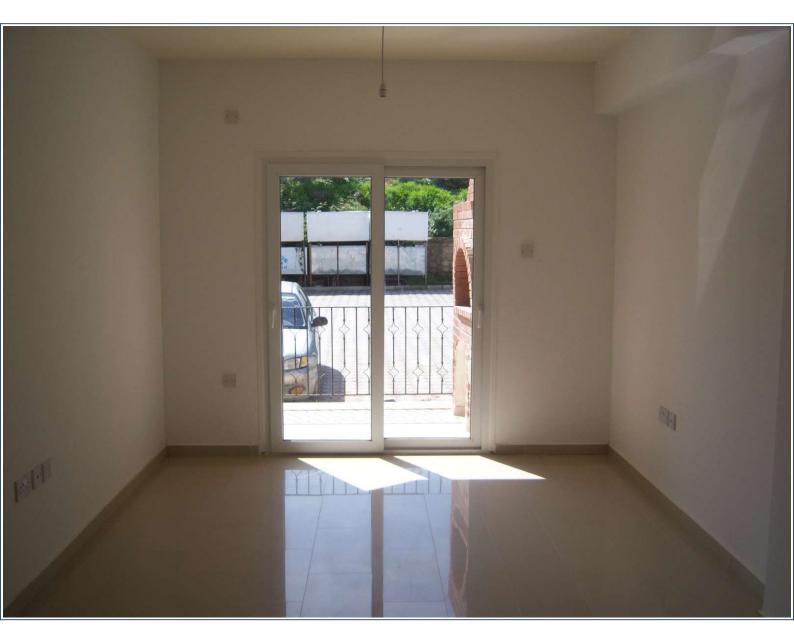

## **Property Features**

Accommodation with approximate room sizes comprise of the following: Open Plan Lounge/Diner/Kitchen - 18'4" x 10'4" Double glazed patio doors to balcony with Mountain View, eye and base level fitted kitchen units incorporating stainless steel sink with mixer tap and ceramic tiled splash back, tiled floor. Master Bedroom - 13'2" x 9'8" Double glazed window, fitted wardrobes, tiled floor. Bedroom 2 - 13'2" x 9'0" Dual aspect double glazed window with Mountain View, tiled floor.