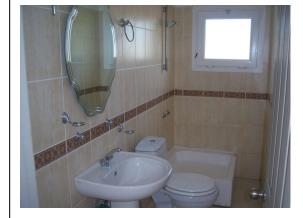

Family Bathroom - 9'7" x 3'8" Double glazed window, ceramic tiled walls, low level WC, pedestal wash hand basin with mixer tap, shower, tiled floor. Outside Off road private parking, communal swimming pool, with mountain view.