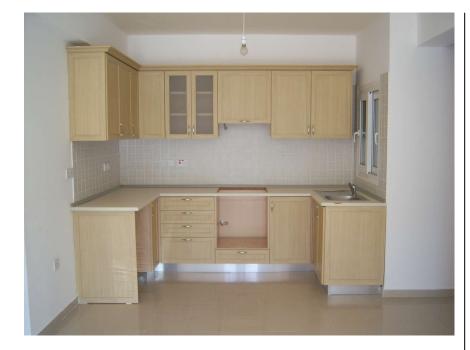

## **Property Features**

Accommodation with approximate room sizes comprise of the following: Open Plan Lounge/Diner/Kitchen - 18'4" x 10'4" Double glazed patio doors to balcony with Mountain View, eye and base level fitted kitchen units incorporating stainless steel sink with mixer tap and ceramic tiled splash back, tiled floor. Master Bedroom - 13'2" x 9'8" Double glazed window, fitted wardrobes, tiled floor. Bedroom 2 - 13'2" x 9'0" Dual aspect double glazed window with Mountain View, tiled floor.