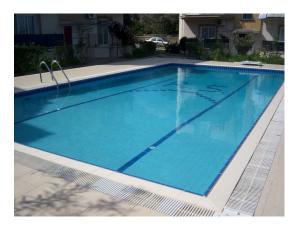

Family Bathroom - 9'7" x 3'8" Double glazed window, ceramic tiled walls, low level WC, pedestal wash hand basin with mixer tap, shower, tiled floor. Outside Off road private parking, communal swimming pool, with mountain view.