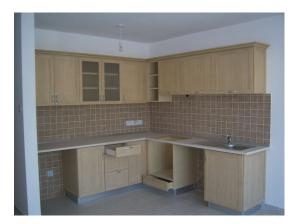

#### Specifications

? Choice of 1,2 or 3 Bedrooms? Spacious Open Plan Lounge/Diner? Fitted Kitchen? Fitted Wardrobes - Depending On Option.? PVC or Aluminium Double Glazed Windows? Air Conditioning? Ottoman styled Site Development with Pathways & Gardens? Communal Pool ? Fitness Room, Pool Bar & Terrace? Courtyard Garden & Private Parking Area? Natural Stone Boundaries? From 42m? - 100m? Total Covered Area Floor Plans Available on Request.