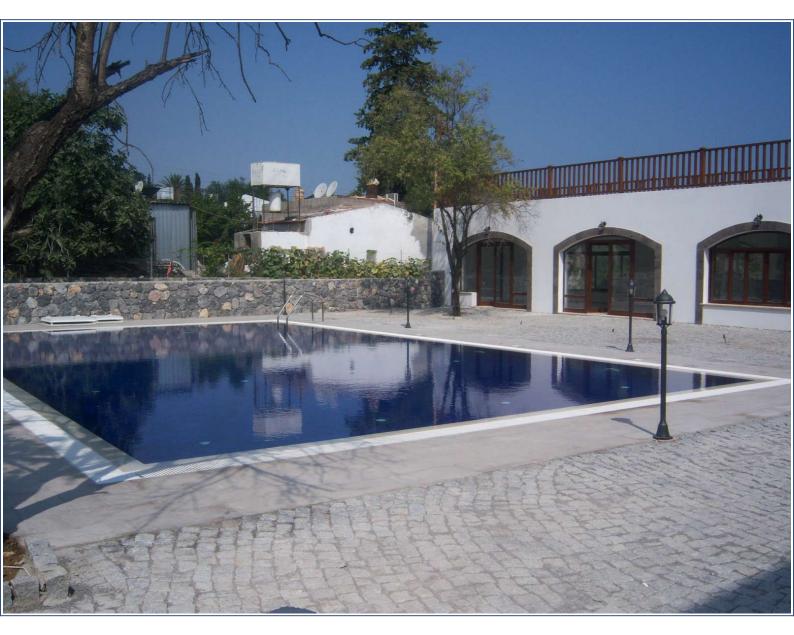

#### Specifications

? Choice of 1,2 or 3 Bedrooms? Spacious Open Plan Lounge/Diner? Fitted Kitchen? Fitted Wardrobes - Depending On Option.? PVC or Aluminium Double Glazed Windows? Air Conditioning? Ottoman styled Site Development with Pathways & Gardens? Communal Pool ? Fitness Room, Pool Bar & Terrace? Courtyard Garden & Private Parking Area? Natural Stone Boundaries? From 42m? - 100m? Total Covered Area Floor Plans Available on Request.