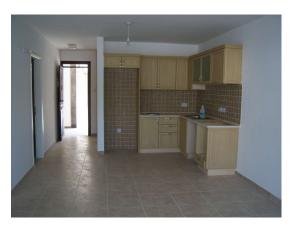

#### Specifications

? Choice of 1,2 or 3 Bedrooms? Spacious Open Plan Lounge/Diner? Fitted Kitchen? Fitted Wardrobes - Depending On Option.? PVC or Aluminium Double Glazed Windows? Air Conditioning? Ottoman styled Site Development with Pathways & Gardens? Communal Pool ? Fitness Room, Pool Bar & Terrace? Courtyard Garden & Private Parking Area? Natural Stone Boundaries? From 42m? - 100m? Total Covered Area Floor Plans Available on Request.