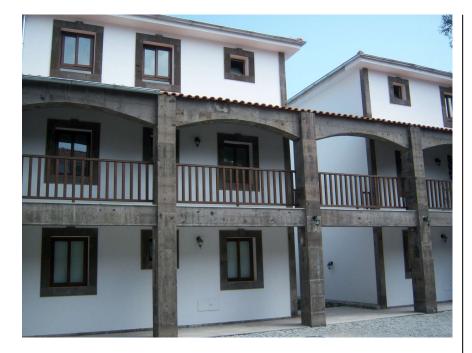

#### Specifications

? Choice of 1,2 or 3 Bedrooms? Spacious Open Plan Lounge/Diner? Fitted Kitchen? Fitted Wardrobes - Depending On Option.? PVC or Aluminium Double Glazed Windows? Air Conditioning? Ottoman styled Site Development with Pathways & Gardens? Communal Pool ? Fitness Room, Pool Bar & Terrace? Courtyard Garden & Private Parking Area? Natural Stone Boundaries? From 42m? - 100m? Total Covered Area Floor Plans Available on Request.