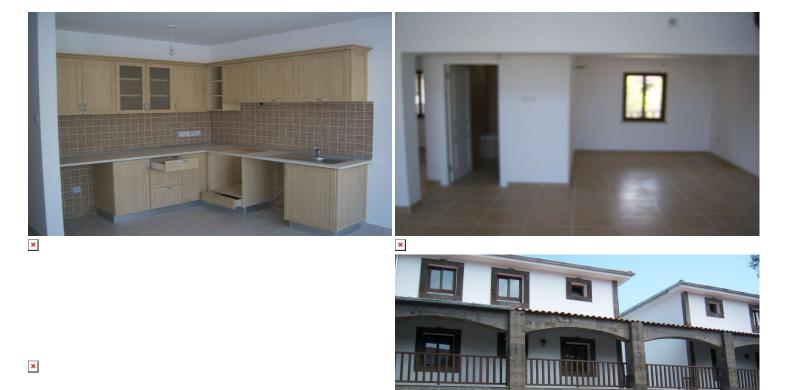

#### Specifications

? Choice of 1,2 or 3 Bedrooms? Spacious Open Plan Lounge/Diner? Fitted Kitchen? Fitted Wardrobes - Depending On Option.? PVC or Aluminium Double Glazed Windows? Air Conditioning? Ottoman styled Site Development with Pathways & Gardens? Communal Pool ? Fitness Room, Pool Bar & Terrace? Courtyard Garden & Private Parking Area? Natural Stone Boundaries? From 42m? - 100m? Total Covered Area Floor Plans Available on Request.