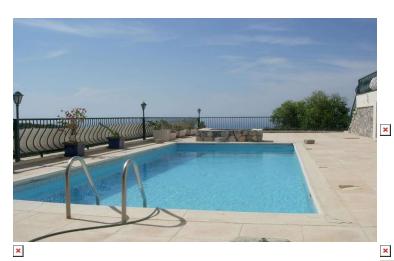

## **Property Features**

Accommodation briefly comprises of the following: Open Plan Lounge/Diner Single aspect with double windows overlooking the swimming pool area plus wooden shutters, ceiling light, air conditioning unit, various wall pictures, 3 piece suite, coffee table, TV & stand plus Digiturk receiver. Kitchen Large kitchen with an extensive range of eye and base level units, fitted white goods including, fridge/freezer, washing machine, electric oven, gas hob plus extractor and a full range of cutlery, crockery and cooking utensils. Master Bedroom Large single aspect bedroom with double windows overlooking the pool area plus wooden shutters, ceiling light, fitted wardrobes, double bed, side table, dressing table and stool plus tiled flooring. Master Bedroom En-Suite The en-suite consists of shower unit, wash basin and WC. Outside Outside areas include a large communal pool with terrace and sun beds, mature communal gardens plus a private gated driveway.