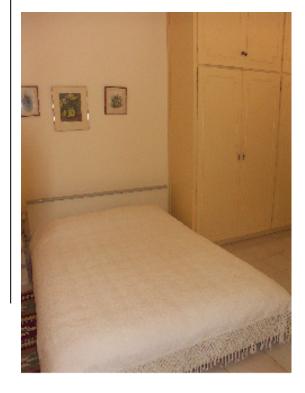

## **Property Features**

Accommodation briefly comprises of the following: Open Plan Lounge/Diner Single aspect with double windows overlooking the swimming pool area plus wooden shutters, ceiling light, air conditioning unit, various wall pictures, 3 piece suite, coffee table, TV & stand plus Digiturk receiver. Kitchen Large kitchen with an extensive range of eye and base level units, fitted white goods including, fridge/freezer, washing machine, electric oven, gas hob plus extractor and a full range of cutlery, crockery and cooking utensils. Master Bedroom Large single aspect bedroom with double windows overlooking the pool area plus wooden shutters, ceiling light, fitted wardrobes, double bed, side table, dressing table and stool plus tiled flooring. Master Bedroom En-Suite The en-suite consists of shower unit, wash basin and WC. Outside Outside areas include a large communal pool with terrace and sun beds, mature communal gardens plus a private gated driveway.