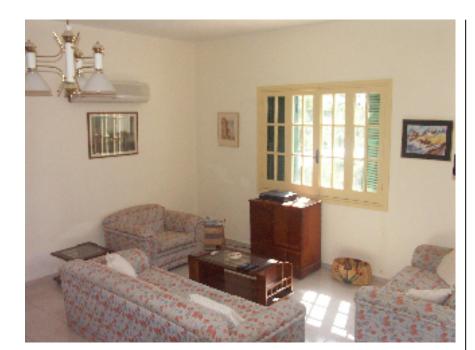

## **Property Features**

Accommodation briefly comprises of the following: Open Plan Lounge/Diner Single aspect with double windows overlooking the swimming pool area plus wooden shutters, ceiling light, air conditioning unit, various wall pictures, 3 piece suite, coffee table, TV & stand plus Digiturk receiver. Kitchen Large kitchen with an extensive range of eye and base level units, fitted white goods including, fridge/freezer, washing machine, electric oven, gas hob plus extractor and a full range of cutlery, crockery and cooking utensils. Master Bedroom Large single aspect bedroom with double windows overlooking the pool area plus wooden shutters, ceiling light, fitted wardrobes, double bed, side table, dressing table and stool plus tiled flooring. Master Bedroom En-Suite The en-suite consists of shower unit, wash basin and WC. Outside Outside areas include a large communal pool with terrace and sun beds, mature communal gardens plus a private gated driveway.