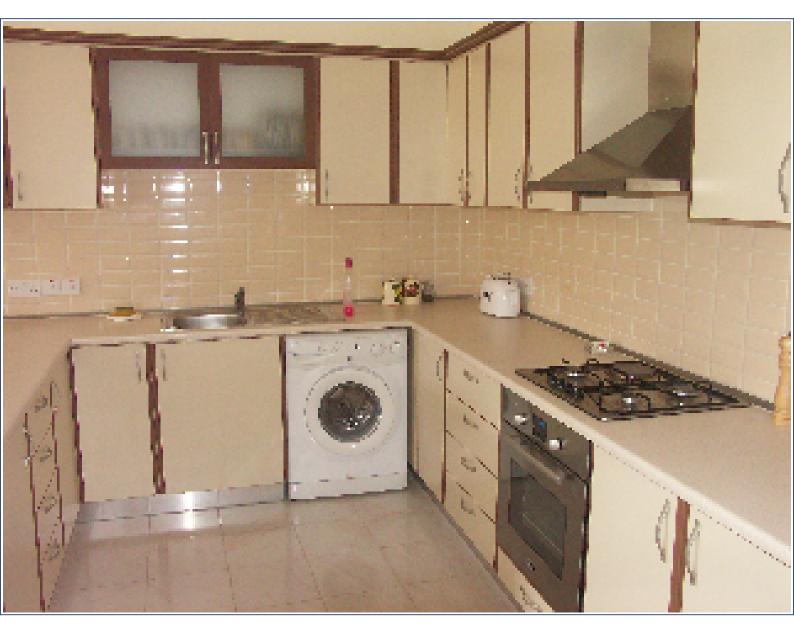

## **Property Features**

Accommodation briefly comprises of the following: Open Plan Lounge/Diner Single aspect with double windows overlooking the swimming pool area plus wooden shutters, ceiling light, air conditioning unit, various wall pictures, 3 piece suite, coffee table, TV & stand plus Digiturk receiver. Kitchen Large kitchen with an extensive range of eye and base level units, fitted white goods including, fridge/freezer, washing machine, electric oven, gas hob plus extractor and a full range of cutlery, crockery and cooking utensils. Master Bedroom Large single aspect bedroom with double windows overlooking the pool area plus wooden shutters, ceiling light, fitted wardrobes, double bed, side table, dressing table and stool plus tiled flooring. Master Bedroom En-Suite The en-suite consists of shower unit, wash basin and WC. Outside Outside areas include a large communal pool with terrace and sun beds, mature communal gardens plus a private gated driveway.