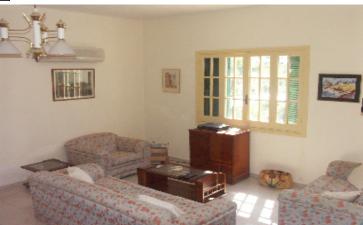

## **Property Features**

Accommodation briefly comprises of the following: Open Plan Lounge/Diner Single aspect with double windows overlooking the swimming pool area plus wooden shutters, ceiling light, air conditioning unit, various wall pictures, 3 piece suite, coffee table, TV & stand plus Digiturk receiver. Kitchen Large kitchen with an extensive range of eye and base level units, fitted white goods including, fridge/freezer, washing machine, electric oven, gas hob plus extractor and a full range of cutlery, crockery and cooking utensils. Master Bedroom Large single aspect bedroom with double windows overlooking the pool area plus wooden shutters, ceiling light, fitted wardrobes, double bed, side table, dressing table and stool plus tiled flooring. Master Bedroom En-Suite The en-suite consists of shower unit, wash basin and WC. Outside Outside areas include a large communal pool with terrace and sun beds, mature communal gardens plus a private gated driveway.