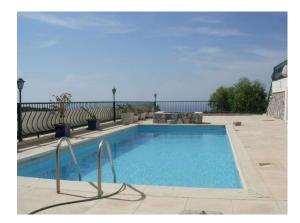

## **Property Features**

Accommodation briefly comprises of the following: Open Plan Lounge/Diner Single aspect with double windows overlooking the swimming pool area plus wooden shutters, ceiling light, air conditioning unit, various wall pictures, 3 piece suite, coffee table, TV & stand plus Digiturk receiver. Kitchen Large kitchen with an extensive range of eye and base level units, fitted white goods including, fridge/freezer, washing machine, electric oven, gas hob plus extractor and a full range of cutlery, crockery and cooking utensils. Master Bedroom Large single aspect bedroom with double windows overlooking the pool area plus wooden shutters, ceiling light, fitted wardrobes, double bed, side table, dressing table and stool plus tiled flooring. Master Bedroom En-Suite The en-suite consists of shower unit, wash basin and WC. Outside Outside areas include a large communal pool with terrace and sun beds, mature communal gardens plus a private gated driveway.