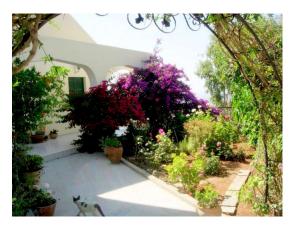

## **Property Features**

Accommodation briefly comprises of the following: Open Plan Lounge/Diner Single aspect with double windows overlooking the swimming pool area plus wooden shutters, ceiling light, air conditioning unit, various wall pictures, 3 piece suite, coffee table, TV & stand plus Digiturk receiver. Kitchen Large kitchen with an extensive range of eye and base level units, fitted white goods including, fridge/freezer, washing machine, electric oven, gas hob plus extractor and a full range of cutlery, crockery and cooking utensils. Master Bedroom Large single aspect bedroom with double windows overlooking the pool area plus wooden shutters, ceiling light, fitted wardrobes, double bed, side table, dressing table and stool plus tiled flooring. Master Bedroom En-Suite The en-suite consists of shower unit, wash basin and WC. Outside Outside areas include a large communal pool with terrace and sun beds, mature communal gardens plus a private gated driveway.