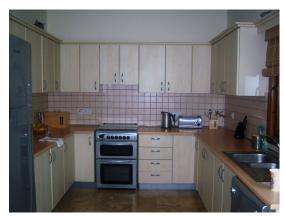

Kitchen Patio door leading to terrace. Ceiling fan light. Bamboo blinds. Base and eye level fitted units, full silver goods package including dishwasher. Ceramic splash back tiles, stainless steel sink with drainer and mixer tap. Tiled Floor Utility Room Washing machine, base level fitted units, ceramic splash back tiles, stainless steel sink with drainer and mixer tap. Tiled Floor