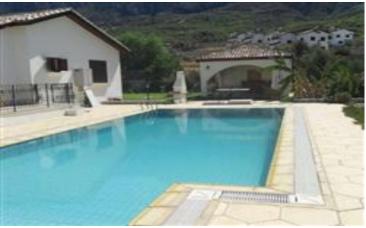

Bedroom 3 Dual aspect, curtain poles with curtains, A/C unit and radiator. Ceiling and wall lights, fitted wardrobes, 2 x single beds, tiled floor.

Family Bathroom Window to the back, ceramic tiled walls, Shower unit and screen, low level W.C, pedestal wash hand basin, tiled floors. Garden Landscaped garden with grass lawn, patio area covered by a permanent gazebo, patio table and chairs, stone built barbecue.