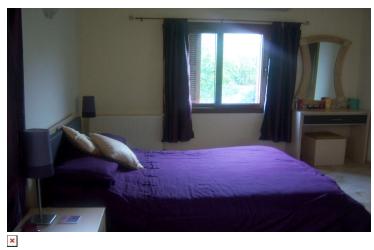

Master Bedroom Dual aspect, curtain poles with curtains, A/C unit and radiator. Ceiling and wall lights, double bed, 2 x bed side tables, dresser with stool and chest of drawers, door leading to dressing room, window to the back, fitted wardrobes. Door number 2 leading to:-