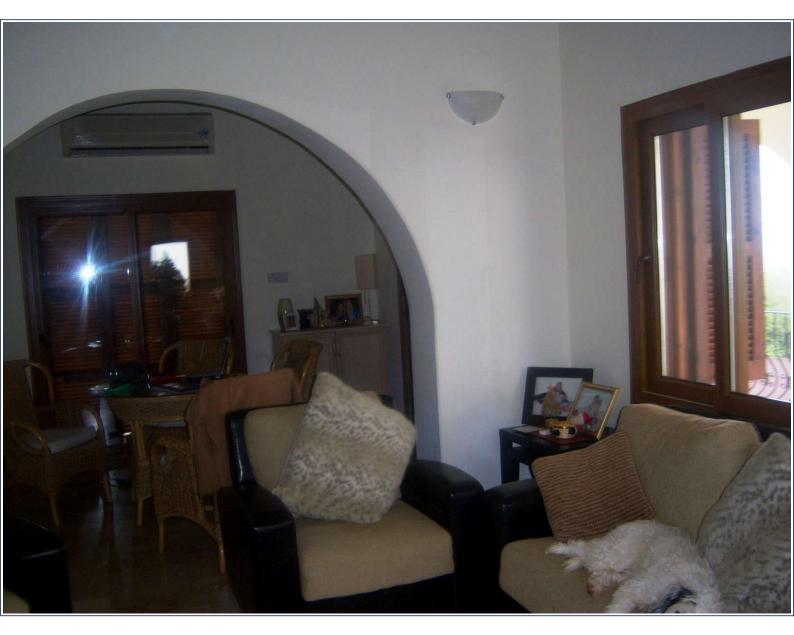

## **Property Features**

Accommodation briefly comprises of the following:

Open Plan Lounge/Diner Dual aspect with patio door leading to terrace. Ceiling and wall lights, A/C unit, radiator, 3 piece suite with scatter cushions, nest of tables. Decorative style archway into the dining area, A/C unit, circular wicker dining table plus 4 chairs, tiled floors.