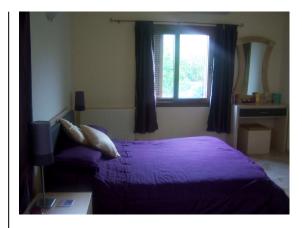

Master Bedroom Dual aspect, curtain poles with curtains, A/C unit and radiator. Ceiling and wall lights, double bed, 2 x bed side tables, dresser with stool and chest of drawers, door leading to dressing room, window to the back, fitted wardrobes. Door number 2 leading to:-