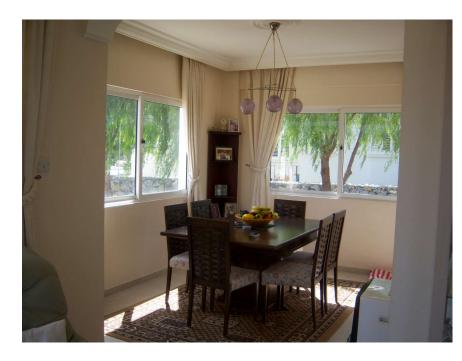

## **Property Features**

Accommodation briefly comprises of the following:

Open Plan Lounge/Diner/Kitchen Double patio doors to the rear leading to the terrace, large open plan area, ceiling light, curtain poles with curtains, wall lamps, 2 x double bed settees, dining table x 4 chairs. Kitchen - Door to the front, base and eye level fitted kitchen unit?s incorporating stainless steel sink with mixer tap, gas stove, fridge freezer, tiled floor.