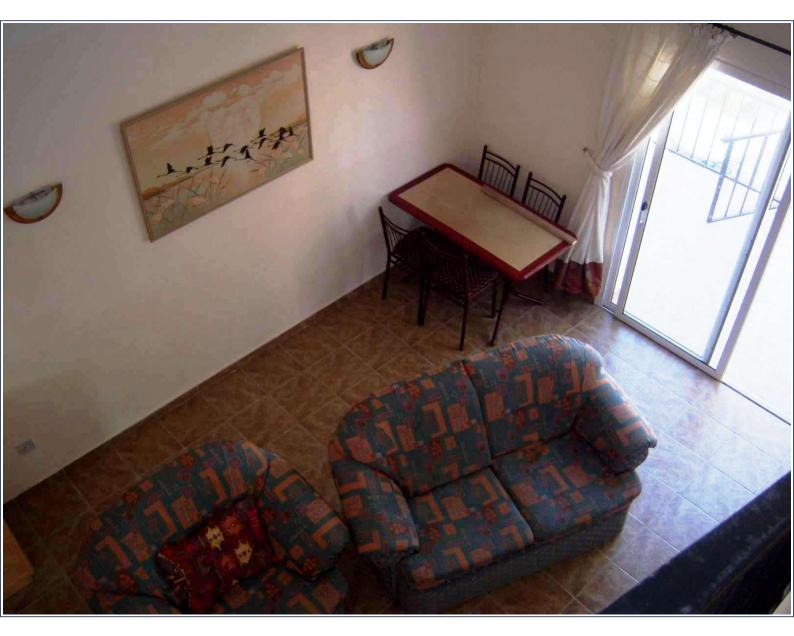

## **Property Features**

Accommodation briefly comprises of the following:

Open Plan Lounge/Diner/Kitchen Double patio doors to the rear leading to the terrace, large open plan area, ceiling light, curtain poles with curtains, wall lamps, 2 x double bed settees, dining table x 4 chairs. Kitchen - Door to the front, base and eye level fitted kitchen unit?s incorporating stainless steel sink with mixer tap, gas stove, fridge freezer, tiled floor.