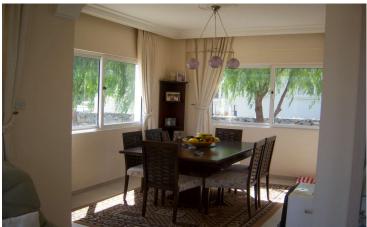

## **Property Features**

Accommodation briefly comprises of the following:

Open Plan Lounge/Diner/Kitchen Double patio doors to the rear leading to the terrace, large open plan area, ceiling light, curtain poles with curtains, wall lamps, 2 x double bed settees, dining table x 4 chairs. Kitchen - Door to the front, base and eye level fitted kitchen unit?s incorporating stainless steel sink with mixer tap, gas stove, fridge freezer, tiled floor.