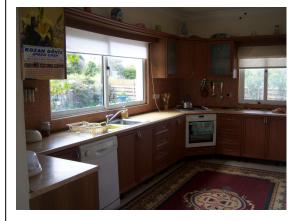

## **Property Features**

Accommodation briefly comprises of the following:

Open Plan Lounge/Diner/Kitchen Double patio doors to the rear leading to the terrace, large open plan area, ceiling light, curtain poles with curtains, wall lamps, 2 x double bed settees, dining table x 4 chairs. Kitchen - Door to the front, base and eye level fitted kitchen unit?s incorporating stainless steel sink with mixer tap, gas stove, fridge freezer, tiled floor.