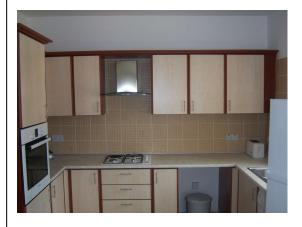

## Asking Price: £275

Accommodation briefly comprises of the following:

Hall Ceiling light and shade, extensive range of storage cupboards, large mirror and tiled flooring.

Open Plan Lounge/Diner/Kitchen Triple aspect with single door to balcony, 2 ceiling lights with lampshades, air conditioning unit, curtains and curtain poles, 2 seater sofa, coffee table, dining table with four chairs, TV & Digibox, rug plus tiled flooring. Kitchen - Single strip light, extensive range of eye and base level units, fitted white goods include, oven, hob & extractor, washing machine plus fridge/freezer, cutlery and crockery, electrical appliances plus tiled flooring. Master Bedroom Dual aspect with double doors to private terrace, single ceiling light and shade, air conditioning unit, curtains and curtain poles, fitted wardrobes along one wall, double bed with bedding and two side tables with lamps plus tiled flooring.