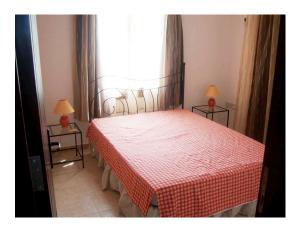

## Asking Price: £275

Accommodation briefly comprises of the following:

Hall Ceiling light and shade, extensive range of storage cupboards, large mirror and tiled flooring.

Open Plan Lounge/Diner/Kitchen Triple aspect with single door to balcony, 2 ceiling lights with lampshades, air conditioning unit, curtains and curtain poles, 2 seater sofa, coffee table, dining table with four chairs, TV & Digibox, rug plus tiled flooring. Kitchen - Single strip light, extensive range of eye and base level units, fitted white goods include, oven, hob & extractor, washing machine plus fridge/freezer, cutlery and crockery, electrical appliances plus tiled flooring. Master Bedroom Dual aspect with double doors to private terrace, single ceiling light and shade, air conditioning unit, curtains and curtain poles, fitted wardrobes along one wall, double bed with bedding and two side tables with lamps plus tiled flooring.