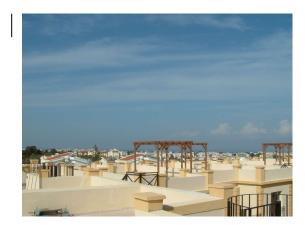

Family Bathroom Single window, bath with electric shower unit, shower curtain and pole, single wall light, wall mirror, wash basin, WC plus tiled walls and flooring.

Outside Outside areas include a private roof terrace with pergola, communal swimming pool plus off road parking space.