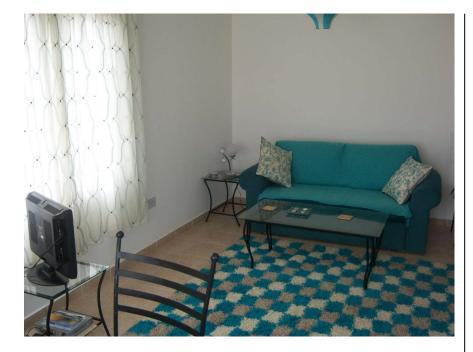

## Asking Price: £275

Accommodation briefly comprises of the following:

Hall Ceiling light and shade, extensive range of storage cupboards, large mirror and tiled flooring.

Open Plan Lounge/Diner/Kitchen Triple aspect with single door to balcony, 2 ceiling lights with lampshades, air conditioning unit, curtains and curtain poles, 2 seater sofa, coffee table, dining table with four chairs, TV & Digibox, rug plus tiled flooring. Kitchen - Single strip light, extensive range of eye and base level units, fitted white goods include, oven, hob & extractor, washing machine plus fridge/freezer, cutlery and crockery, electrical appliances plus tiled flooring. Master Bedroom Dual aspect with double doors to private terrace, single ceiling light and shade, air conditioning unit, curtains and curtain poles, fitted wardrobes along one wall, double bed with bedding and two side tables with lamps plus tiled flooring.