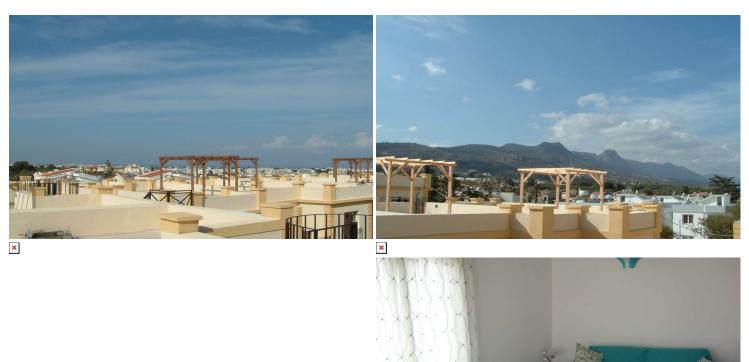

Family Bathroom Single window, bath with electric shower unit, shower curtain and pole, single wall light, wall mirror, wash basin, WC plus tiled walls and flooring.

Outside Outside areas include a private roof terrace with pergola, communal swimming pool plus off road parking space.