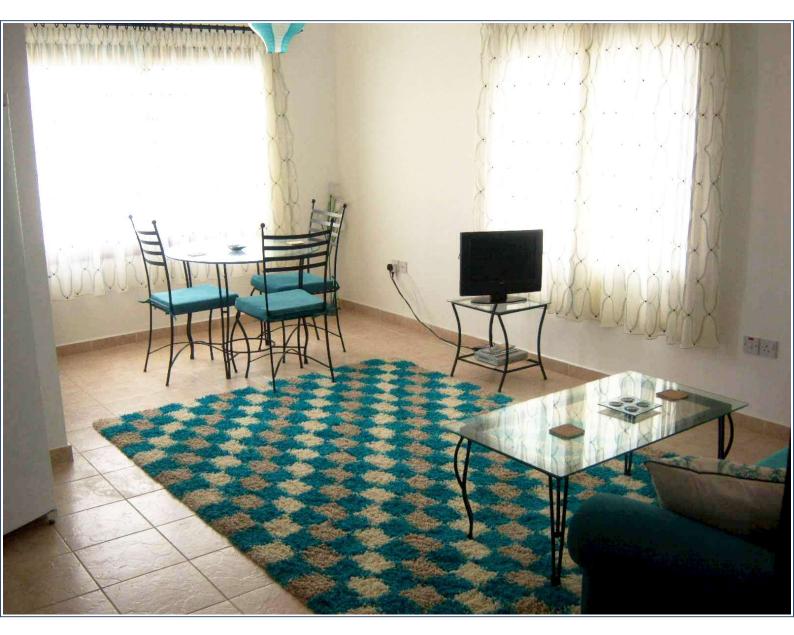

## Asking Price: £275

Accommodation briefly comprises of the following:

Hall Ceiling light and shade, extensive range of storage cupboards, large mirror and tiled flooring.

Open Plan Lounge/Diner/Kitchen Triple aspect with single door to balcony, 2 ceiling lights with lampshades, air conditioning unit, curtains and curtain poles, 2 seater sofa, coffee table, dining table with four chairs, TV & Digibox, rug plus tiled flooring. Kitchen - Single strip light, extensive range of eye and base level units, fitted white goods include, oven, hob & extractor, washing machine plus fridge/freezer, cutlery and crockery, electrical appliances plus tiled flooring. Master Bedroom Dual aspect with double doors to private terrace, single ceiling light and shade, air conditioning unit, curtains and curtain poles, fitted wardrobes along one wall, double bed with bedding and two side tables with lamps plus tiled flooring.