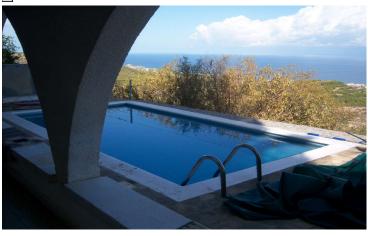

Bedroom 2 Dual aspect with door onto pool terrace and wooden shutters, ceiling light, 2 single beds, bed side table and lamp plus tiled flooring.

Outside Private swimming pool, large terrace areas, extensive mature gardens and large gated driveway.