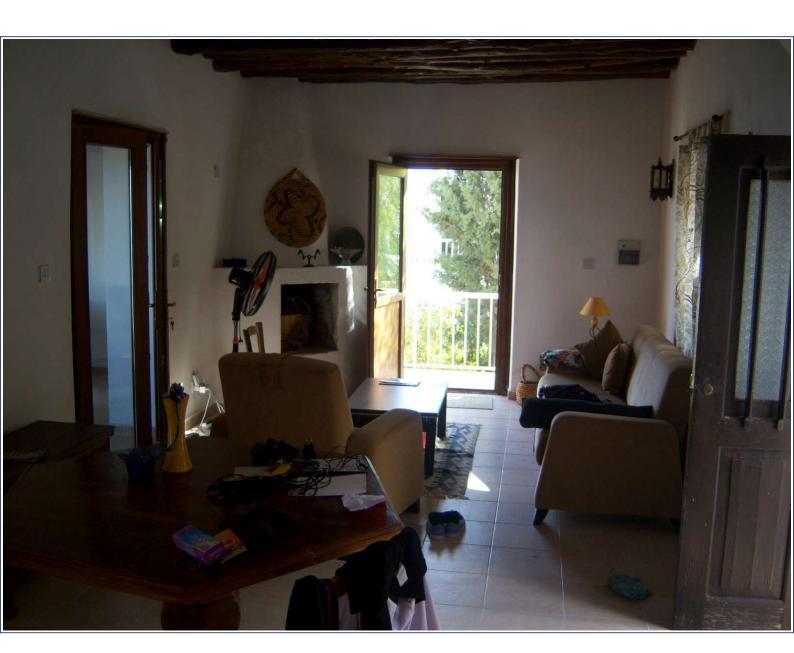

## Accommodation briefly comprises of the following:

Open Plan Lounge/Diner/Kitchen Triple aspect with patio door onto terrace, wooden beam ceiling, curtains and curtain pole, wall lights, open fire place, 3 seat sofa and armchair, dining table & chairs plus tiled flooring. Kitchen - Ceiling light, eye and base level units, stainless steel sink, white goods include fridge/freezer plus oven and hob, cutlery and crockery plus tiled flooring.