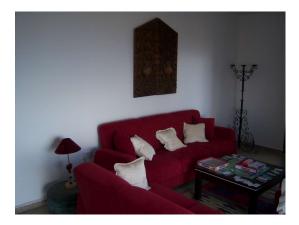

Bedroom 3 Double window with wooden shutters, ceiling light, storage unit, bunk beds plus tiled flooring. En-Suite - Single window, wash basin and WC plus tiled flooring.

Summer Lounge Dual aspect with large Ottoman Arched window, patio doors leading onto terrace, wooden beam ceiling, 3 piece suite plus coffee table, floor standing lamp plus tiled flooring.