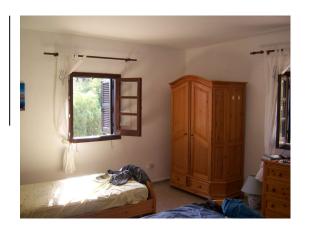

Bedroom 3 Double window with wooden shutters, ceiling light, storage unit, bunk beds plus tiled flooring. En-Suite - Single window, wash basin and WC plus tiled flooring.

Summer Lounge Dual aspect with large Ottoman Arched window, patio doors leading onto terrace, wooden beam ceiling, 3 piece suite plus coffee table, floor standing lamp plus tiled flooring.

Master Bedroom Door onto pool terrace, ceiling light, wall mounted mirror, double bed with 2 side tables and lamps, storage unit plus tiled flooring. En-suite - Wooden ceiling, shower cubicle, storage unit, wash basin, WC plus tiled walls and flooring.

Bedroom 2 Dual aspect with door onto pool terrace and wooden shutters, ceiling light, 2 single beds, bed side table and lamp plus tiled flooring.

Outside Private swimming pool, large terrace areas, extensive mature gardens and large gated driveway.