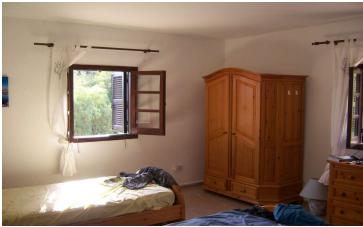

Bedroom 3 Double window with wooden shutters, ceiling light, storage unit, bunk beds plus tiled flooring. En-Suite - Single window, wash basin and WC plus tiled flooring.

Summer Lounge Dual aspect with large Ottoman Arched window, patio doors leading onto terrace, wooden beam ceiling, 3 piece suite plus coffee table, floor standing lamp plus tiled flooring.

Bedroom 2 Dual aspect with door onto pool terrace and wooden shutters, ceiling light, 2 single beds, bed side table and lamp plus tiled flooring.

Outside Private swimming pool, large terrace areas, extensive mature gardens and large gated driveway.