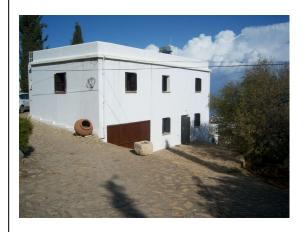

ool terrace, ceiling light, wall mounted mirror, double bed with 2 side tables and lamps, storage unit plus tiled flooring. En-suite - Wooden ceiling, shower cubicle, storage unit, wash basin, WC plus tiled walls and flooring.

Bedroom 2 Dual aspect with door onto pool terrace and wooden shutters, ceiling light, 2 single beds, bed side table and lamp plus tiled flooring.

Outside Private swimming pool, large terrace areas, extensive mature gardens and large gated driveway.

Annex 2 Bedroom Property with master bedroom having a double bed and guest room with 3 single beds, fully equipped kitchen, lounge with large open fire place, two family bathrooms, upstairs summer lounge plus two large terrace areas.

## **Property Details**

Price: £600 Bedrooms: 5 Location:

## **Property Features**







Unwin Estates info@unwinestates.com (0)207 1936 709







×





×