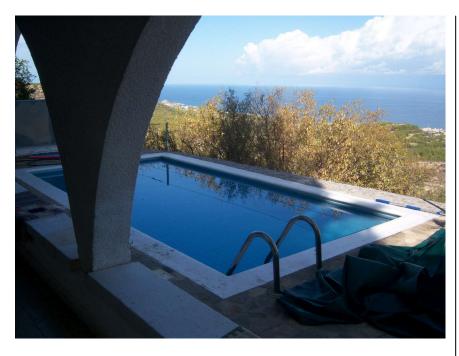

Bedroom 2 Dual aspect with door onto pool terrace and wooden shutters, ceiling light, 2 single beds, bed side table and lamp plus tiled flooring.

Outside Private swimming pool, large terrace areas, extensive mature gardens and large gated driveway.