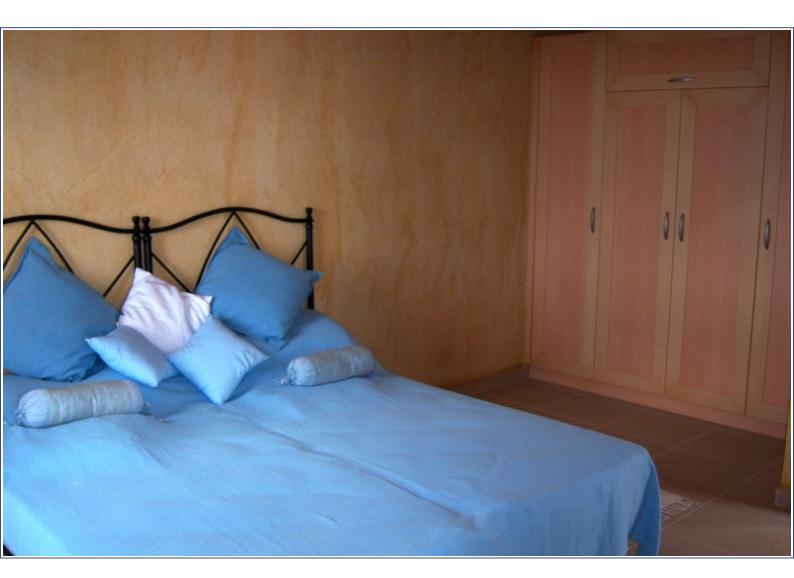

Master Bedroom Dual aspect with patio doors leading to front terrace, fitted wardrobes, double bed, traditional wooden beamed ceiling with bamboo and ceramic tiled flooring.

Bedroom 2 Dual aspect with patio doors leading to Romeo and Juliet balcony, fitted wardrobes, double bed, traditional wooden beamed ceiling with bamboo and ceramic tiled flooring.