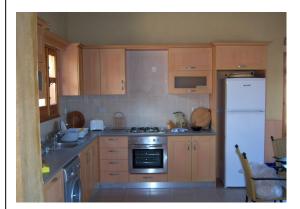

Kitchen/Diner Triple aspect with patio doors leading to front terrace, extensive range of eye and base level units, tiled splash backs, fitted white goods, traditional wooden beamed ceiling with bamboo and tiled flooring.