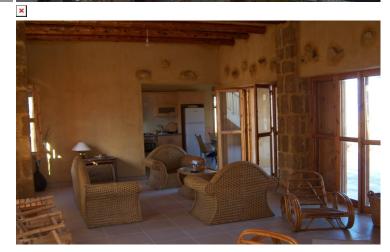

## **Property Features**

Accommodation briefly comprises of the following:

Lounge Dual aspect with patio door leading to front terrace, open fireplace, traditional wooden beamed ceilings with bamboo and ceramic tiled flooring.