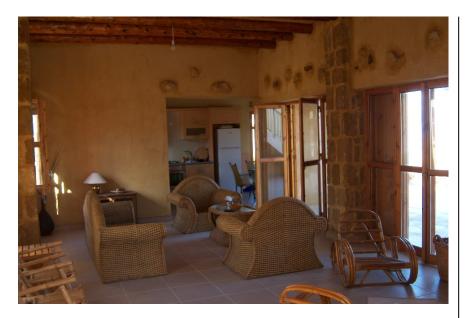

## **Property Features**

Accommodation briefly comprises of the following:

Lounge Dual aspect with patio door leading to front terrace, open fireplace, traditional wooden beamed ceilings with bamboo and ceramic tiled flooring.