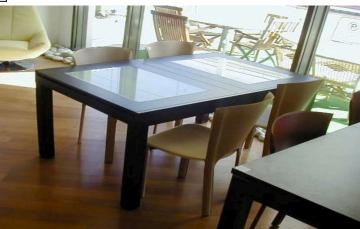

## Asking Price: £300

×

Accommodation briefly comprises of the following:

Open Plan Lounge/Diner Dual aspect with patio door leading to rear terrace with patio furniture. Under-stairs storage housing, fridge freezer and washing machine. A/C unit, curtain poles with curtains, 2 x sofas, 1 x armchair, coffee table, dining table with 4 x chairs, tiled floor.