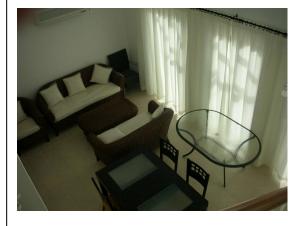

## Asking Price: £300

×

Accommodation briefly comprises of the following:

Open Plan Lounge/Diner Dual aspect with patio door leading to rear terrace with patio furniture. Under-stairs storage housing, fridge freezer and washing machine. A/C unit, curtain poles with curtains, 2 x sofas, 1 x armchair, coffee table, dining table with 4 x chairs, tiled floor.