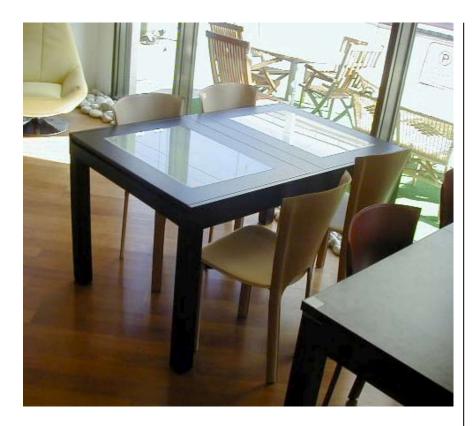

## Asking Price: £300

×

Accommodation briefly comprises of the following:

Open Plan Lounge/Diner Dual aspect with patio door leading to rear terrace with patio furniture. Under-stairs storage housing, fridge freezer and washing machine. A/C unit, curtain poles with curtains, 2 x sofas, 1 x armchair, coffee table, dining table with 4 x chairs, tiled floor.