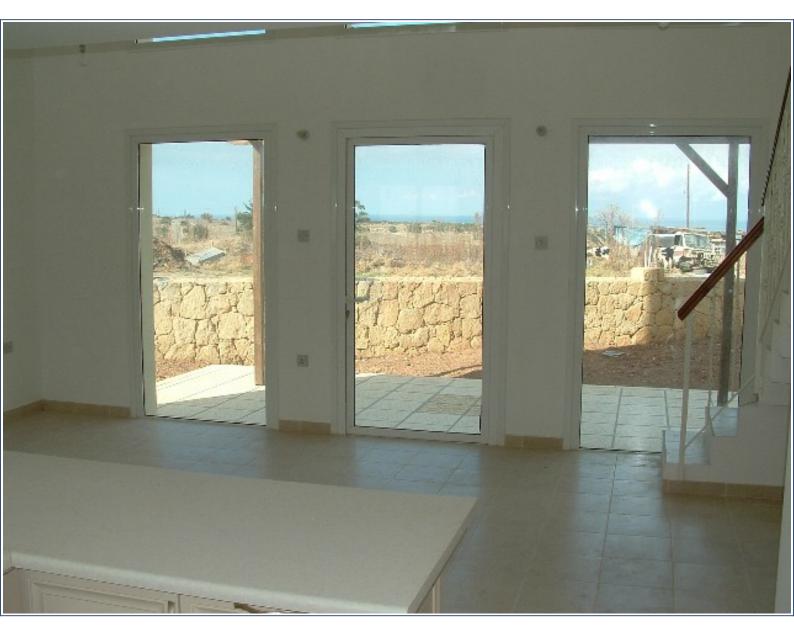

## Asking Price: £300

×

Accommodation briefly comprises of the following:

Open Plan Lounge/Diner Dual aspect with patio door leading to rear terrace with patio furniture. Under-stairs storage housing, fridge freezer and washing machine. A/C unit, curtain poles with curtains, 2 x sofas, 1 x armchair, coffee table, dining table with 4 x chairs, tiled floor.

Outside Private terrace with sea views. Landscaped gardens, allocated parking, large communal swimming pool, Children's Pool, Tennis Court and Club house.