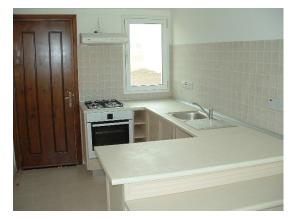

Kitchen Window to front, extensive range of base level units with breakfast bar, stainless steel sink with mixer tap, splash back tiles, white goods, tiled floor. Shower Room Window to front, ceramic tiled walls, overhead shower with mixer tap, pedestal wash hand basin with mixer tap, WC, shaving mirror and shelf, tiled floor.