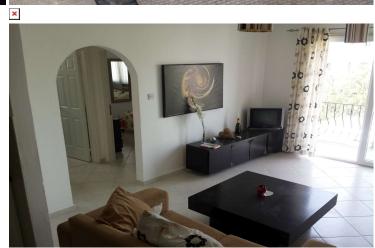

Contact: Mark Gladwin

Unwin Estates info@unwinestates.com Tel: (0)207 1936 709

Asking Price: £29,950

Accommodation with approximate room sizes comprise of the following:Open Plan Lounge/Diner/Kitchen - 12' 1" x 22' 1" Double glazed PVC patio doors to side leading to balcony, wall mounted air conditioning unit, eye and base level fitted kitchen units with roll top work surfaces, incorporating stainless steel sink with mixer tap and ceramic tiled splash backs, integrated appliances including oven, cooker, extractor fan and washing machine, tiled floor.Master Bedroom - 11' 8" x 11' 3" Double glazed window to front and side, wall mounted air conditioning unit, range of fitted wardrobes, tiled floor.Bedroom 2 - 10' 6" x 10' 6" Double glazed window to side, wall mounted air conditioning unit, range of fitted wardrobes, tiled floor.Family Bathroom Double glazed window to side, ceramic tiled walls, wall mounted mirror, full length bathtub with shower head and mixer tap, pedestal wash hand basin with mixer tap, low level WC, tiled floor.Outside Stone walls to boundaries block paved driveway and parking areas, large communal swimming pool, well maintained communal gardens with flowering shrubs and trees.