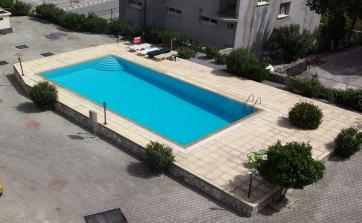

Contact: Mark Gladwin

Unwin Estates info@unwinestates.com Tel: (0)207 1936 709

Asking Price: £29,950

Accommodation with approximate room sizes comprise of the following:Open Plan Lounge/Diner/Kitchen - 12' 1" x 22' 1" Double glazed PVC patio doors to side leading to balcony, wall mounted air conditioning unit, eye and base level fitted kitchen units with roll top work surfaces, incorporating stainless steel sink with mixer tap and ceramic tiled splash backs, integrated appliances including oven, cooker, extractor fan and washing machine, tiled floor.Master Bedroom - 11' 8" x 11' 3" Double glazed window to front and side, wall mounted air conditioning unit, range of fitted wardrobes, tiled floor.Bedroom 2 - 10' 6" x 10' 6" Double glazed window to side, wall mounted air conditioning unit, range of fitted wardrobes, tiled floor.Family Bathroom Double glazed window to side, ceramic tiled walls, wall mounted mirror, full length bathtub with shower head and mixer tap, pedestal wash hand basin with mixer tap, low level WC, tiled floor.Outside Stone walls to boundaries block paved driveway and parking areas, large communal swimming pool, well maintained communal gardens with flowering shrubs and trees.