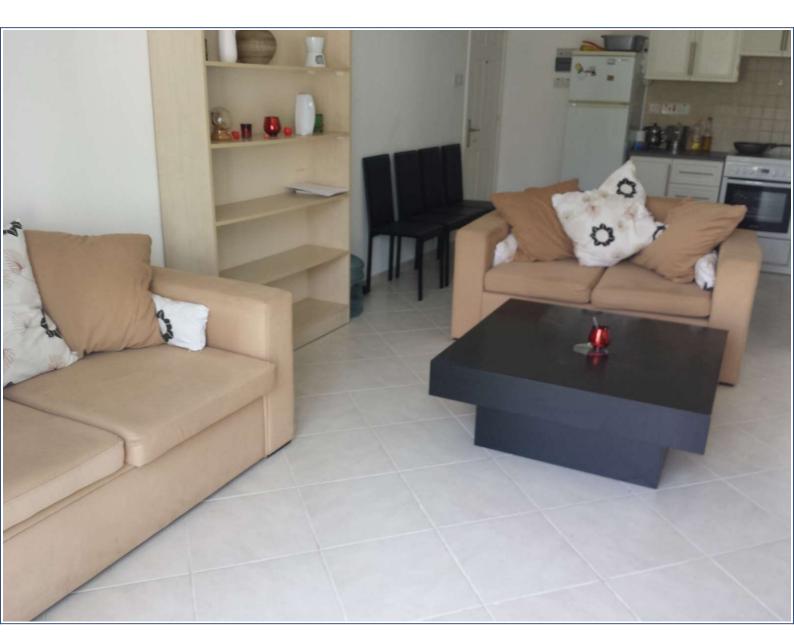

Contact: Mark Gladwin

Unwin Estates info@unwinestates.com Tel: (0)207 1936 709

Asking Price: £29,950

Accommodation with approximate room sizes comprise of the following:Open Plan Lounge/Diner/Kitchen - 12' 1" x 22' 1" Double glazed PVC patio doors to side leading to balcony, wall mounted air conditioning unit, eye and base level fitted kitchen units with roll top work surfaces, incorporating stainless steel sink with mixer tap and ceramic tiled splash backs, integrated appliances including oven, cooker, extractor fan and washing machine, tiled floor.Master Bedroom - 11' 8" x 11' 3" Double glazed window to front and side, wall mounted air conditioning unit, range of fitted wardrobes, tiled floor.Bedroom 2 - 10' 6" x 10' 6" Double glazed window to side, wall mounted air conditioning unit, range of fitted wardrobes, tiled floor.Family Bathroom Double glazed window to side, ceramic tiled walls, wall mounted mirror, full length bathtub with shower head and mixer tap, pedestal wash hand basin with mixer tap, low level WC, tiled floor.Outside Stone walls to boundaries block paved driveway and parking areas, large communal swimming pool, well maintained communal gardens with flowering shrubs and trees.