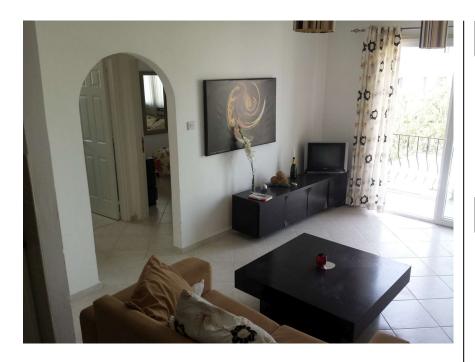

Contact: Mark Gladwin

Unwin Estates info@unwinestates.com Tel: (0)207 1936 709

Asking Price: £29,950

Accommodation with approximate room sizes comprise of the following:Open Plan Lounge/Diner/Kitchen - 12' 1" x 22' 1" Double glazed PVC patio doors to side leading to balcony, wall mounted air conditioning unit, eye and base level fitted kitchen units with roll top work surfaces, incorporating stainless steel sink with mixer tap and ceramic tiled splash backs, integrated appliances including oven, cooker, extractor fan and washing machine, tiled floor.Master Bedroom - 11' 8" x 11' 3" Double glazed window to front and side, wall mounted air conditioning unit, range of fitted wardrobes, tiled floor.Bedroom 2 - 10' 6" x 10' 6" Double glazed window to side, wall mounted air conditioning unit, range of fitted wardrobes, tiled floor.Family Bathroom Double glazed window to side, ceramic tiled walls, wall mounted mirror, full length bathtub with shower head and mixer tap, pedestal wash hand basin with mixer tap, low level WC, tiled floor.Outside Stone walls to boundaries block paved driveway and parking areas, large communal swimming pool, well maintained communal gardens with flowering shrubs and trees.