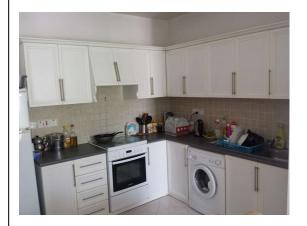

Contact: Mark Gladwin

Unwin Estates info@unwinestates.com Tel: (0)207 1936 709

Asking Price: £29,950

Accommodation with approximate room sizes comprise of the following:Open Plan Lounge/Diner/Kitchen - 12' 1" x 22' 1" Double glazed PVC patio doors to side leading to balcony, wall mounted air conditioning unit, eye and base level fitted kitchen units with roll top work surfaces, incorporating stainless steel sink with mixer tap and ceramic tiled splash backs, integrated appliances including oven, cooker, extractor fan and washing machine, tiled floor.Master Bedroom - 11' 8" x 11' 3" Double glazed window to front and side, wall mounted air conditioning unit, range of fitted wardrobes, tiled floor.Bedroom 2 - 10' 6" x 10' 6" Double glazed window to side, wall mounted air conditioning unit, range of fitted wardrobes, tiled floor.Family Bathroom Double glazed window to side, ceramic tiled walls, wall mounted mirror, full length bathtub with shower head and mixer tap, pedestal wash hand basin with mixer tap, low level WC, tiled floor.Outside Stone walls to boundaries block paved driveway and parking areas, large communal swimming pool, well maintained communal gardens with flowering shrubs and trees.