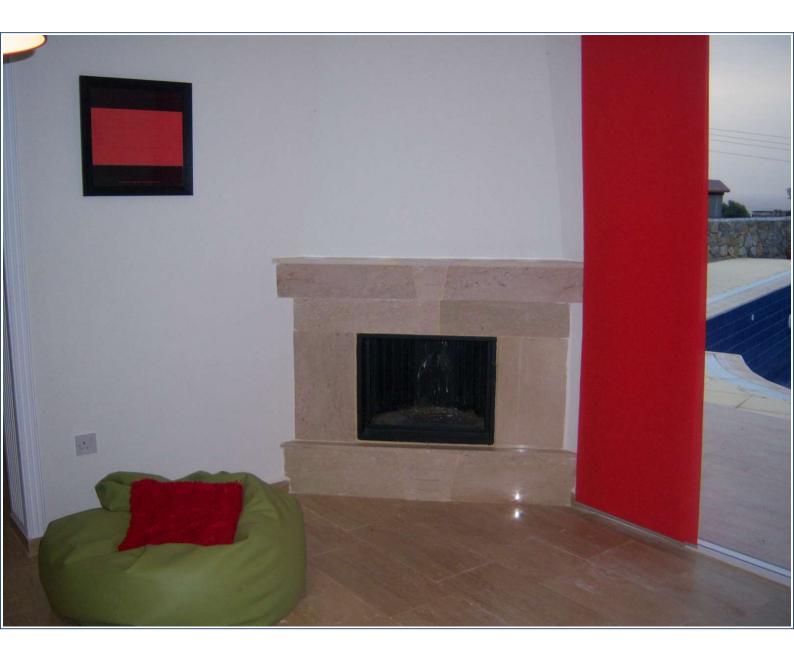

## **Property Features**

Accommodation briefly comprises of the following:

Open Plan Lounge/Diner/Kitchen Triple aspect, coving to ceiling, Roman blinds, curtain poles and curtains with tie backs, corner feature marble fireplace, large sofa, coffee table and TV. Large dining table with 2 x padded benches, base and eye level fitted kitchen units incorporating double stainless steel sink with mixer tap and ceramic tiled splash back, all white goods including dishwasher and free standing fridge freezer, tiled floor.