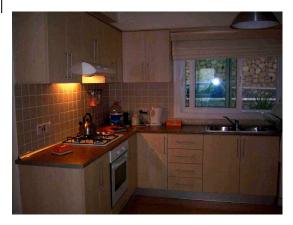

## **Property Features**

Accommodation briefly comprises of the following:

Open Plan Lounge/Diner/Kitchen Triple aspect, coving to ceiling, Roman blinds, curtain poles and curtains with tie backs, corner feature marble fireplace, large sofa, coffee table and TV. Large dining table with 2 x padded benches, base and eye level fitted kitchen units incorporating double stainless steel sink with mixer tap and ceramic tiled splash back, all white goods including dishwasher and free standing fridge freezer, tiled floor.