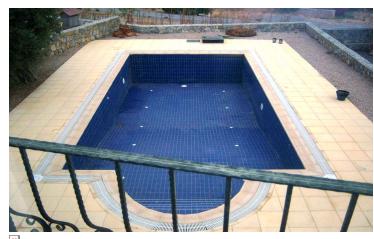

level WC, tiled floor.

Outside Stone walls to all boundaries, iron gates, paved parking area, gravelled gardens, overflow swimming pool and terrace.

Unwin Estates info@unwinestates.com (0)207 1936 709

×