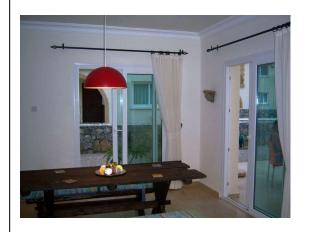

## **Property Features**

Accommodation briefly comprises of the following:

Open Plan Lounge/Diner/Kitchen Triple aspect, coving to ceiling, Roman blinds, curtain poles and curtains with tie backs, corner feature marble fireplace, large sofa, coffee table and TV. Large dining table with 2 x padded benches, base and eye level fitted kitchen units incorporating double stainless steel sink with mixer tap and ceramic tiled splash back, all white goods including dishwasher and free standing fridge freezer, tiled floor.