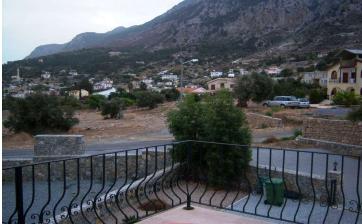

Bedroom 3 Dual aspect, patio doors leading to balcony, A/C unit, curtain poles with curtains and tie backs, fitted wardrobes, double bed and dresser, tiled floor. Family Bathroom Window to rear, bath with mixer tap and overhead shower, glass shower screen, pedestal wash hand basin with mixer tap, wall mounted mirror, low

level WC, tiled floor.

Outside Stone walls to all boundaries, iron gates, paved parking area, gravelled gardens, overflow swimming pool and terrace.

Unwin Estates info@unwinestates.com (0)207 1936 709

×