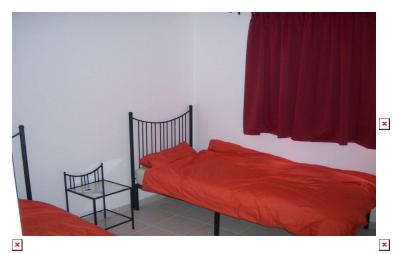

Bedroom 2 Dual aspect with double windows, curtains and curtain poles, fitted wardrobes, double bed, bedding and side table.

Bedroom 3 Single aspect with double windows, curtains and curtain poles, fitted wardrobes, 2 single beds, bedding and side table.