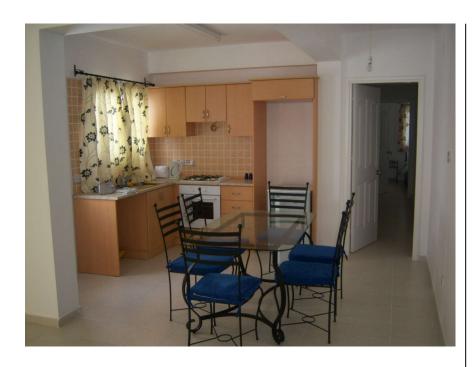

Kitchen Single aspect with door to balcony, eye and base level units, white goods include small fridge/freezer, oven and hob, cutlery and crockery included.