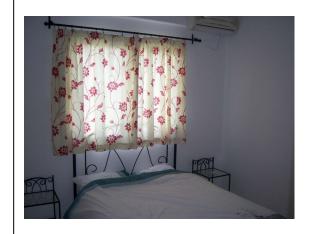

## Property Features

×

Master Bedroom Single aspect with double windows, air conditioning unit, curtains and curtain poles, fitted wardrobes, double bed, bedding and side tables. En-Suite - Single window, bath/shower combination, wash basin and WC.