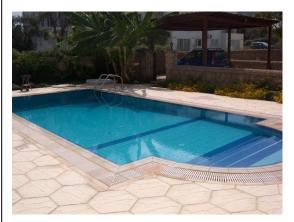

Bedroom 3 Dual aspect, 1 single bed, 2 bedside cabinets, fitted wardrobes. Ducted AC heating system.

Family Bathroom WC, hand basin, bath/shower combination.Outside Off road parking, 8m x 4m private swimming pool and large terrace.