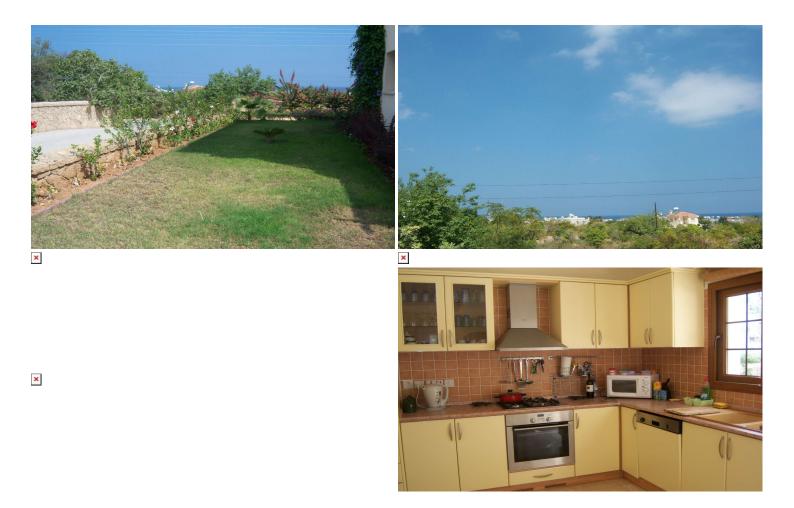

## **Property Features**

Kitchen Dual aspect, extensive range of eye and base level units, sink with mixer tap, splash back tiles. Oven / hob, fridge freezer, and dishwasher. Ducted AC heating system.

×