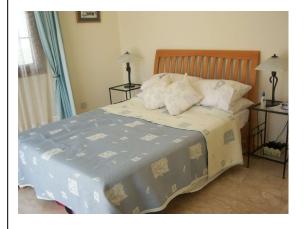

×

Master Bedroom Dual aspect, double bed, fitted wardrobes, 2 bedside cabinets, book shelve, sliding doors leading to balcony. Ducted AC heating system.

Bedroom 2 Dual aspect, 2 single beds, 1 bedside cabinet, fitted wardrobes. Ducted AC heating system.