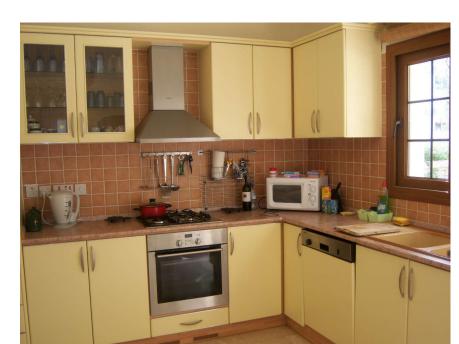

## **Property Features**

Kitchen Dual aspect, extensive range of eye and base level units, sink with mixer tap, splash back tiles. Oven / hob, fridge freezer, and dishwasher. Ducted AC heating system.

×